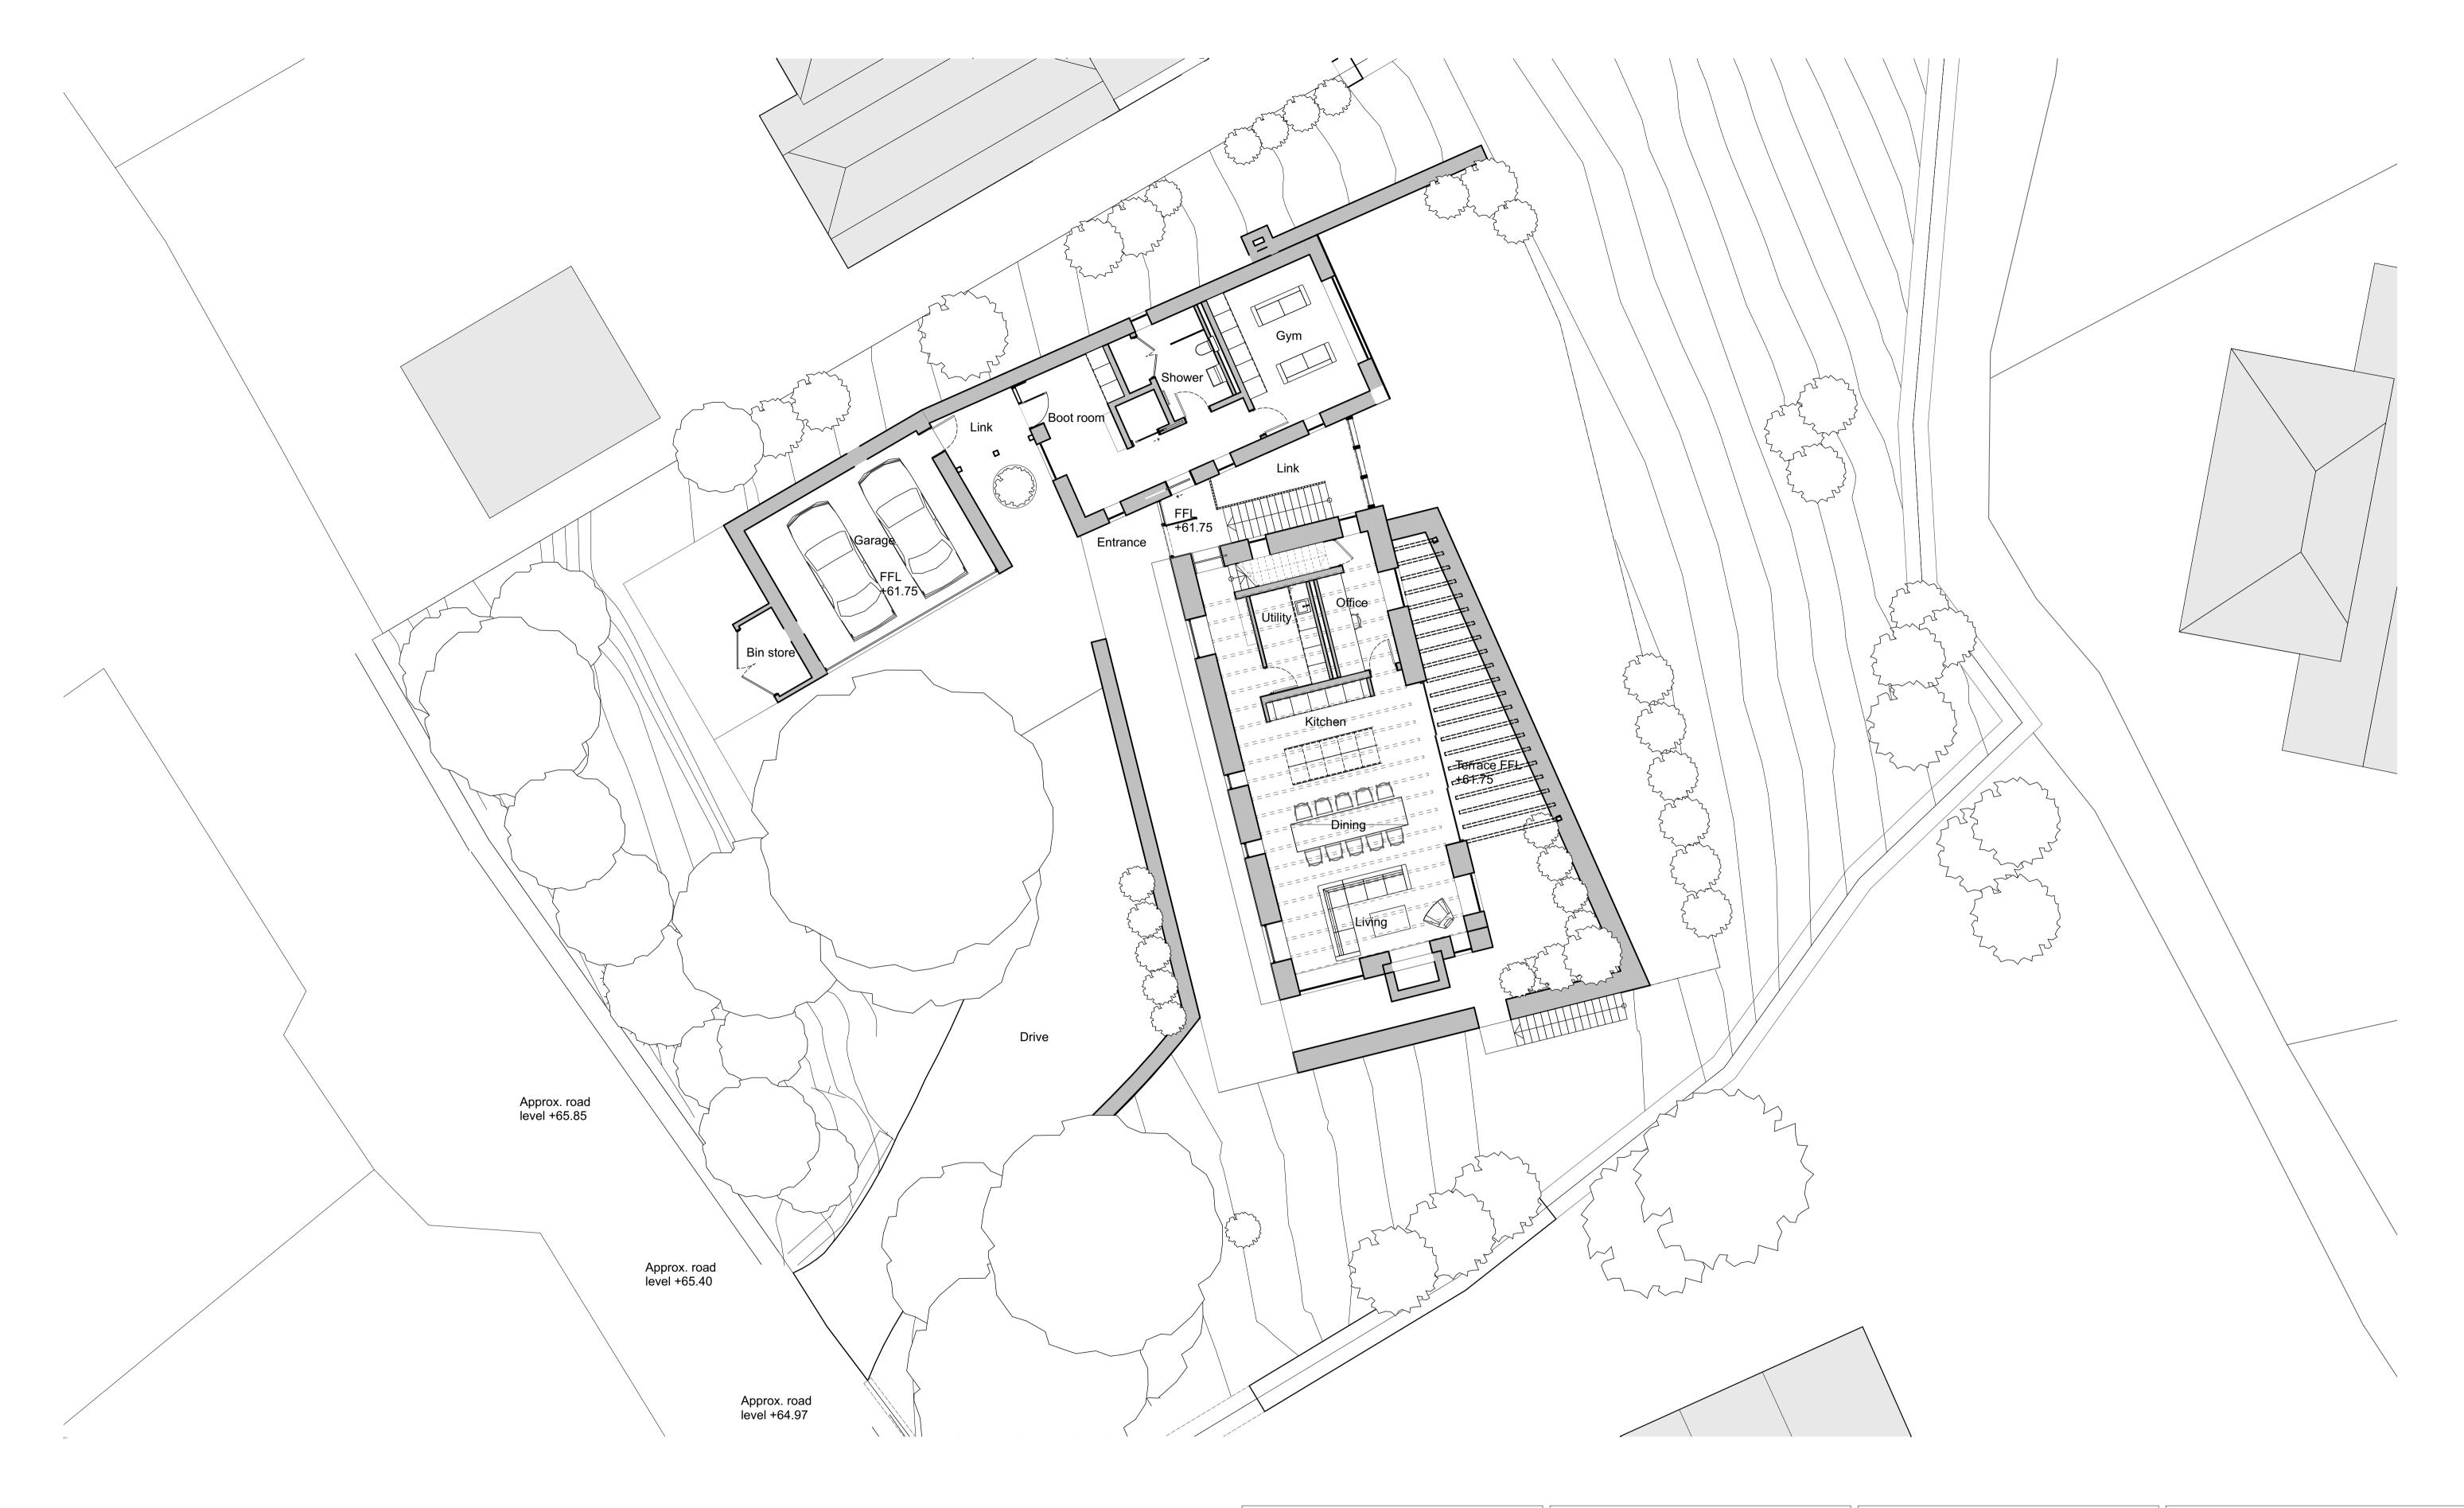

1:100 @ A1 - 1:200 @ A3 0 1 2 3 4 5m

Ensure drawing is scaled correctly when printed - Do not print to fit

| NOTES |  |  |
|-------|--|--|
|       |  |  |
|       |  |  |
|       |  |  |

P1 19/03/2024 Planning Issue

REV DATE DESCRIPTION

| PROJECT DETAILS |  |
|-----------------|--|
| Sea Chimneys    |  |
| Southdown Road  |  |
| Beer            |  |
| Seaton          |  |
| EX12 3AE        |  |

| Proposed Ground Floor          |                    |  |  |  |  |
|--------------------------------|--------------------|--|--|--|--|
| SCALE ISSUED AT 1:100 @ A1     | DATE<br>19/03/2024 |  |  |  |  |
| DRAWING NO.<br>222.34.20200.GA | REVISION P1        |  |  |  |  |