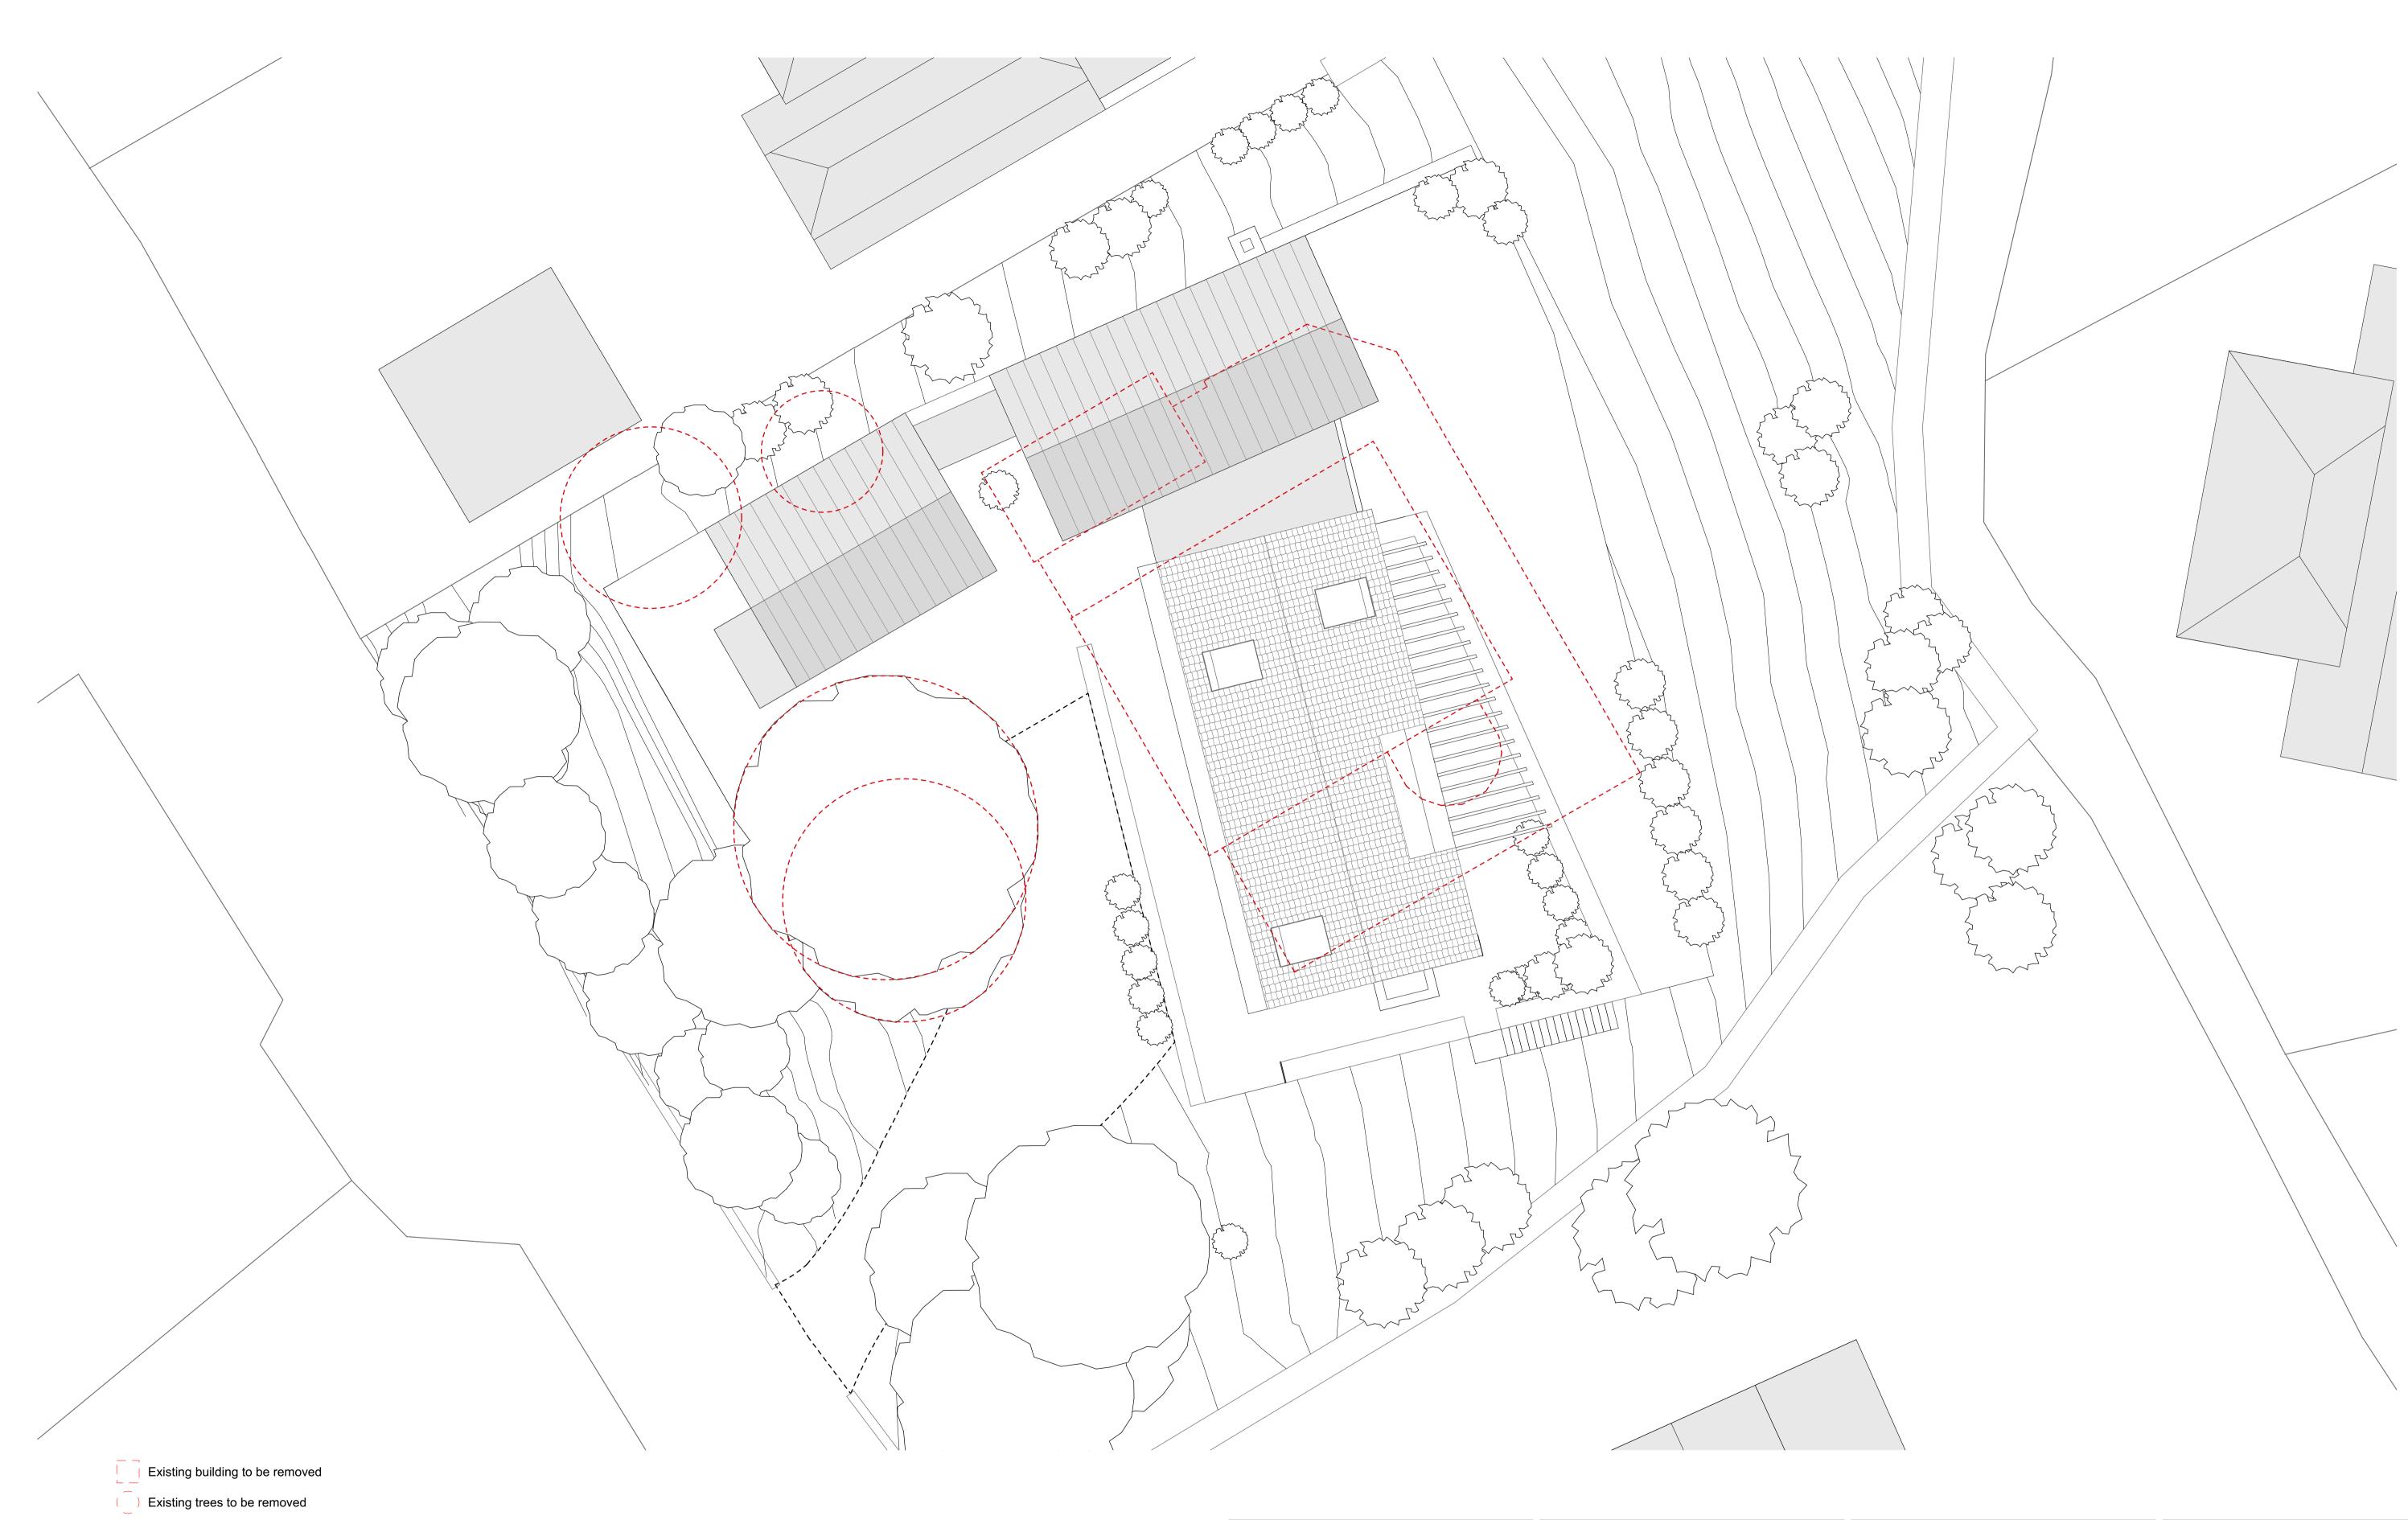

1:100 @ A1 - 1:200 @ A3 0 1 2 3 4 5m

Ensure drawing is scaled correctly when printed - Do not print to fit

| NOTES |            |                | PROJECT DETAILS                | D |
|-------|------------|----------------|--------------------------------|---|
|       |            |                | Sea Chimneys<br>Southdown Road |   |
|       |            |                | Beer<br>Seaton                 | S |
|       |            |                | EX12 3AE                       |   |
|       |            |                |                                |   |
|       |            |                |                                | D |
| P1    | 19/03/2024 | Planning Issue |                                |   |
| REV   | DATE       | DESCRIPTION    |                                |   |

DRAWING DETAILS Proposed Roof Plan

SCALE ISSUED AT 1:100 @ A1

DRAWING NO. 222.34.20400.GA DATE 19/03/2024

REVISION P1

2 The Corner | Gordon Road | Winchester | Hampshire | SO23 7DD +44 (0)1962 842 520 | winchester@mcleanquinlan.com 1 Milliners House | Riverside Quarter | Eastfields Av. | London | SW18 1LP +44 (0)208 870 8600 | studio@mcleanquinlan.com