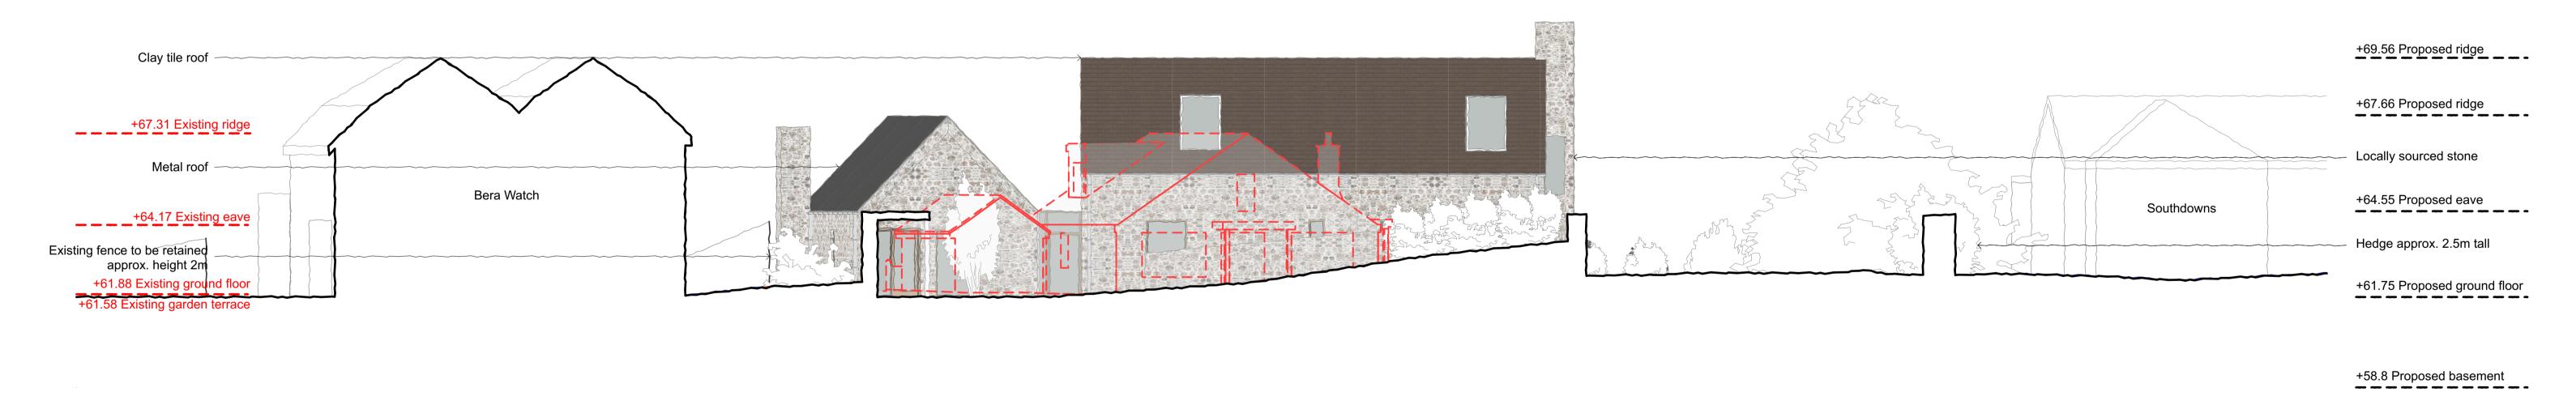

A1 Proposed East Elevation

**Proposed West Elevation** 1:100 NOTES KEY PLAN PROJECT DETAILS DRAWING DETAILS Proposed East and West Elevations (with Sea Chimneys Existing) Southdown Road 2 The Corner | Gordon Road | Winchester | Hampshire | SO23 7DD +44 (0)1962 842 520 | winchester@mcleanquinlan.com Beer SCALE DATE Seaton 1 Milliners House | Riverside Quarter | Eastfields Av. | London | SW18 1LP +44 (0)208 870 8600 | studio@mcleanquinlan.com **ISSUED AT** 1:100 @ 19/03/2024 1:100 @ A1 - 1:200 @ A3 EX12 3AE A1 1:200 @ A3 0 1 2 3 4 5m DRAWING NO. REVISION Ensure drawing is scaled correctly when printed - Do not print to fit P1 19/03/2024 Planning Issue RIBA Chartered Practice | VAT No. 237 9889 93 | mcleanquinlan.com 222.34.31003.ELE P1