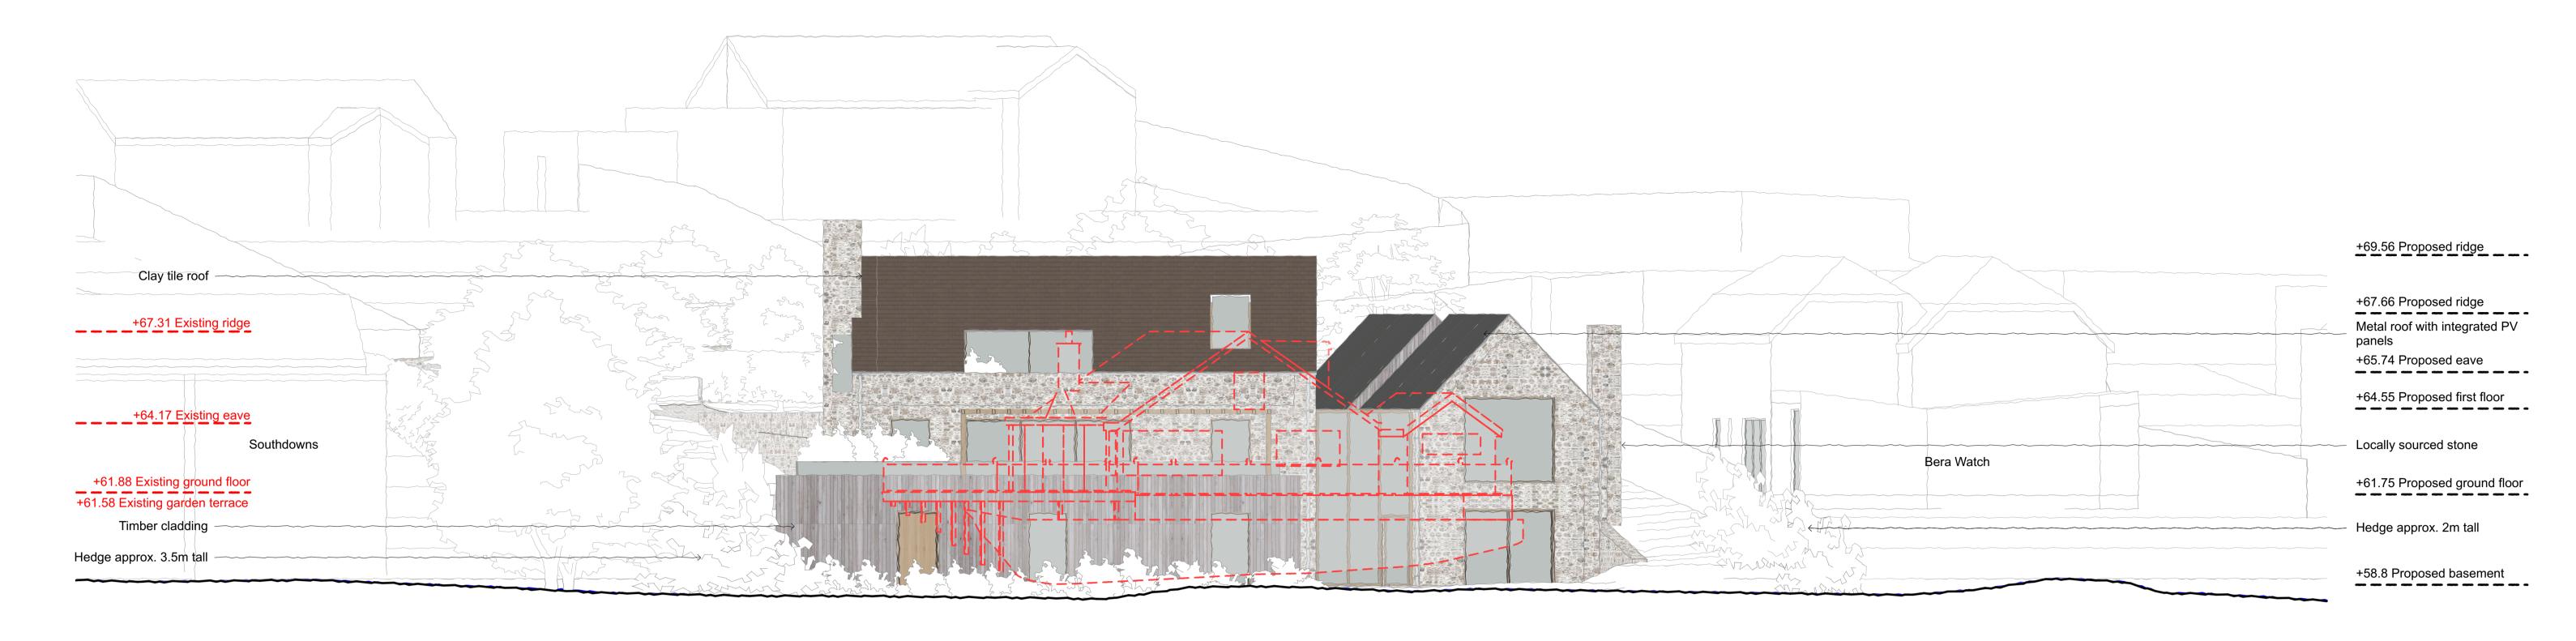

A1 Proposed East Elevation

**Proposed West Elevation** 1:100 NOTES KEY PLAN PROJECT DETAILS DRAWING DETAILS Proposed East and West Elevations (with Sea Chimneys Existing) Southdown Road 2 The Corner | Gordon Road | Winchester | Hampshire | SO23 7DD +44 (0)1962 842 520 | winchester@mcleanquinlan.com Beer SCALE DATE Seaton 1 Milliners House | Riverside Quarter | Eastfields Av. | London | SW18 1LP +44 (0)208 870 8600 | studio@mcleanquinlan.com **ISSUED AT** 1:100 @ 19/03/2024 1:100 @ A1 - 1:200 @ A3 EX12 3AE A1 1:200 @ A3 0 1 2 3 4 5m DRAWING NO. REVISION Ensure drawing is scaled correctly when printed - Do not print to fit P1 19/03/2024 Planning Issue RIBA Chartered Practice | VAT No. 237 9889 93 | mcleanquinlan.com 222.34.31003.ELE P1