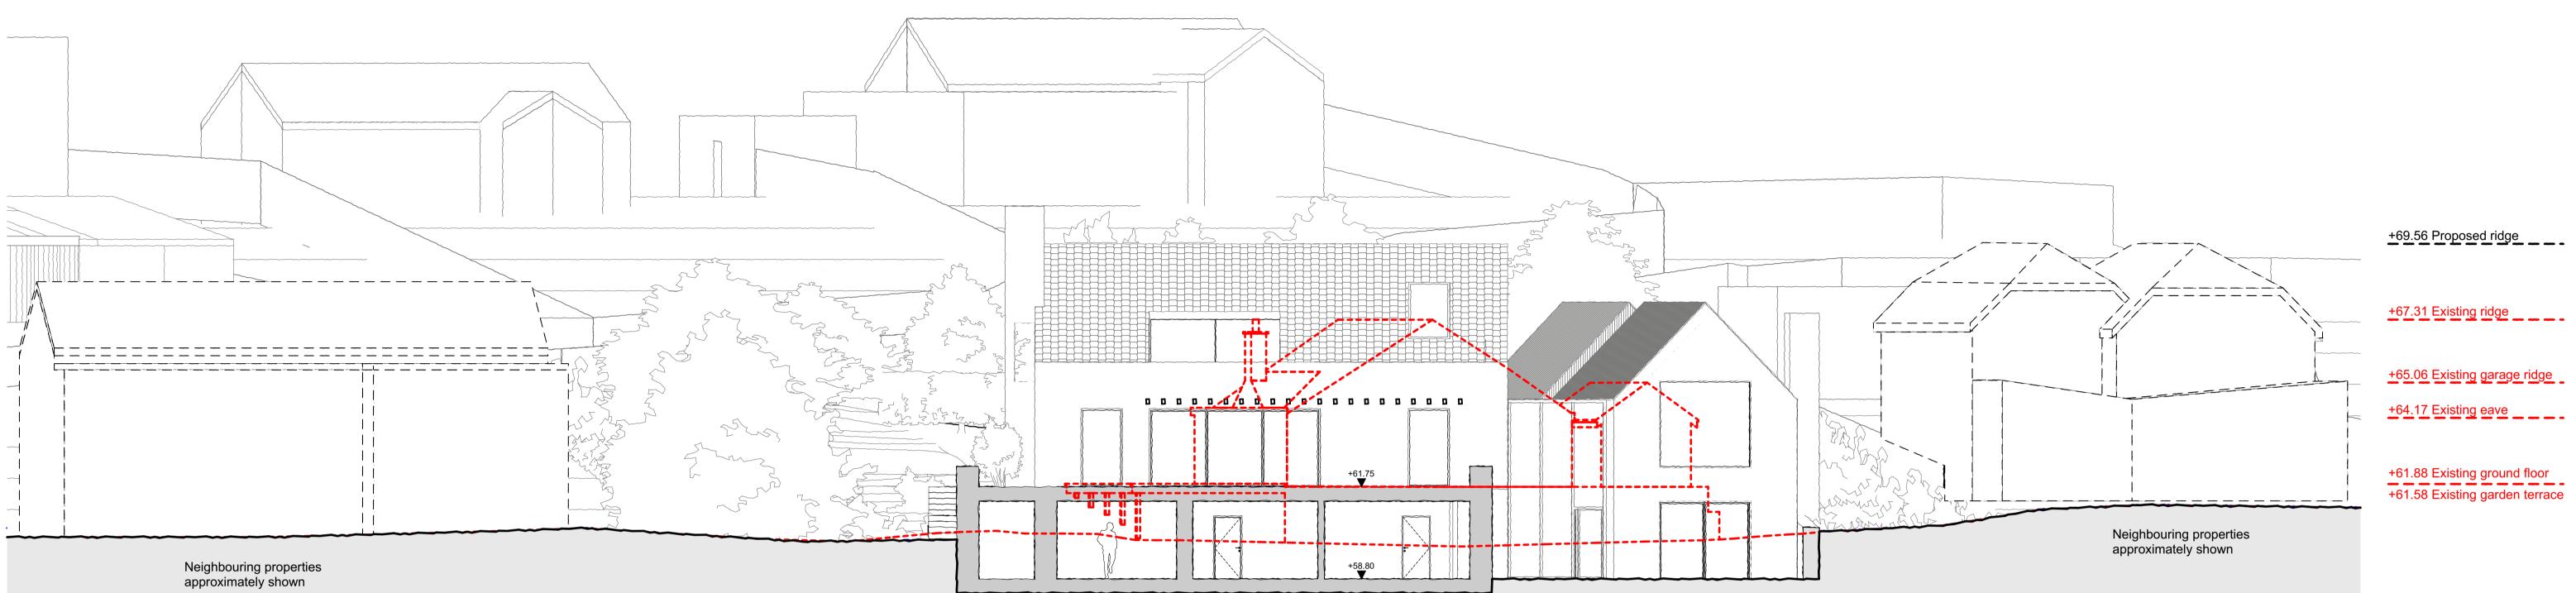

Ensure drawing is scaled correctly when printed - Do not print to fit

| KEY PLAN | NOTES         |                | PROJECT DETAILS                | DF            |
|----------|---------------|----------------|--------------------------------|---------------|
|          |               |                | Sea Chimneys<br>Southdown Road | P             |
|          |               |                | Beer<br>Seaton<br>EX12 3AE     | SC<br>IS<br>A |
|          | P1 19/03/2024 | Planning Issue |                                | DF            |
|          | REV DATE      | DESCRIPTION    |                                | 2             |

RAWING DETAILS Proposed Short Section

CALE ISSUED AT 1:100 @ A1 *1:200* @ A3

RAWING NO. 222.34.41003.SEC DATE 19/03/2024

REVISION P1

2 The Corner | Gordon Road | Winchester | Hampshire | SO23 7DD +44 (0)1962 842 520 | winchester@mcleanquinlan.com 1 Milliners House | Riverside Quarter | Eastfields Av. | London | SW18 1LP +44 (0)208 870 8600 | studio@mcleanquinlan.com