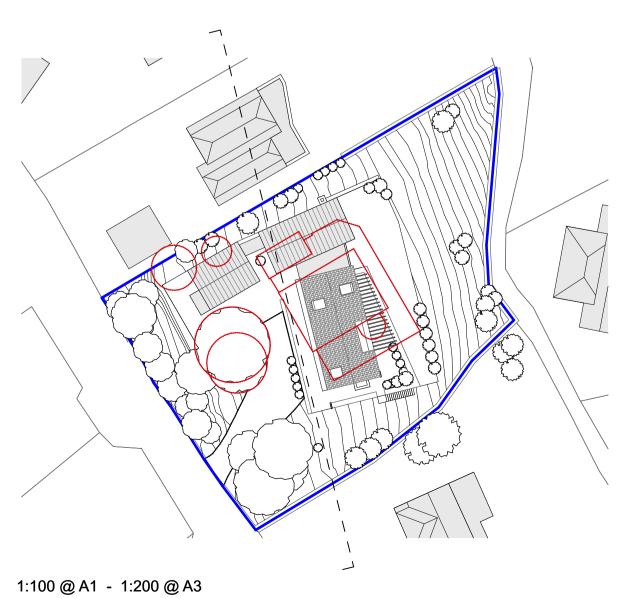

0 1 2 3 4 5m

Ensure drawing is scaled correctly when printed - Do not print to fit

| Proposed Short Section                 |                    |  |
|----------------------------------------|--------------------|--|
| SCALE  ISSUED AT 1:100 @ A1 1:200 @ A3 | DATE<br>19/03/2024 |  |
| DRAWING NO.<br>222.34.41004.SEC        | REVISION P1        |  |