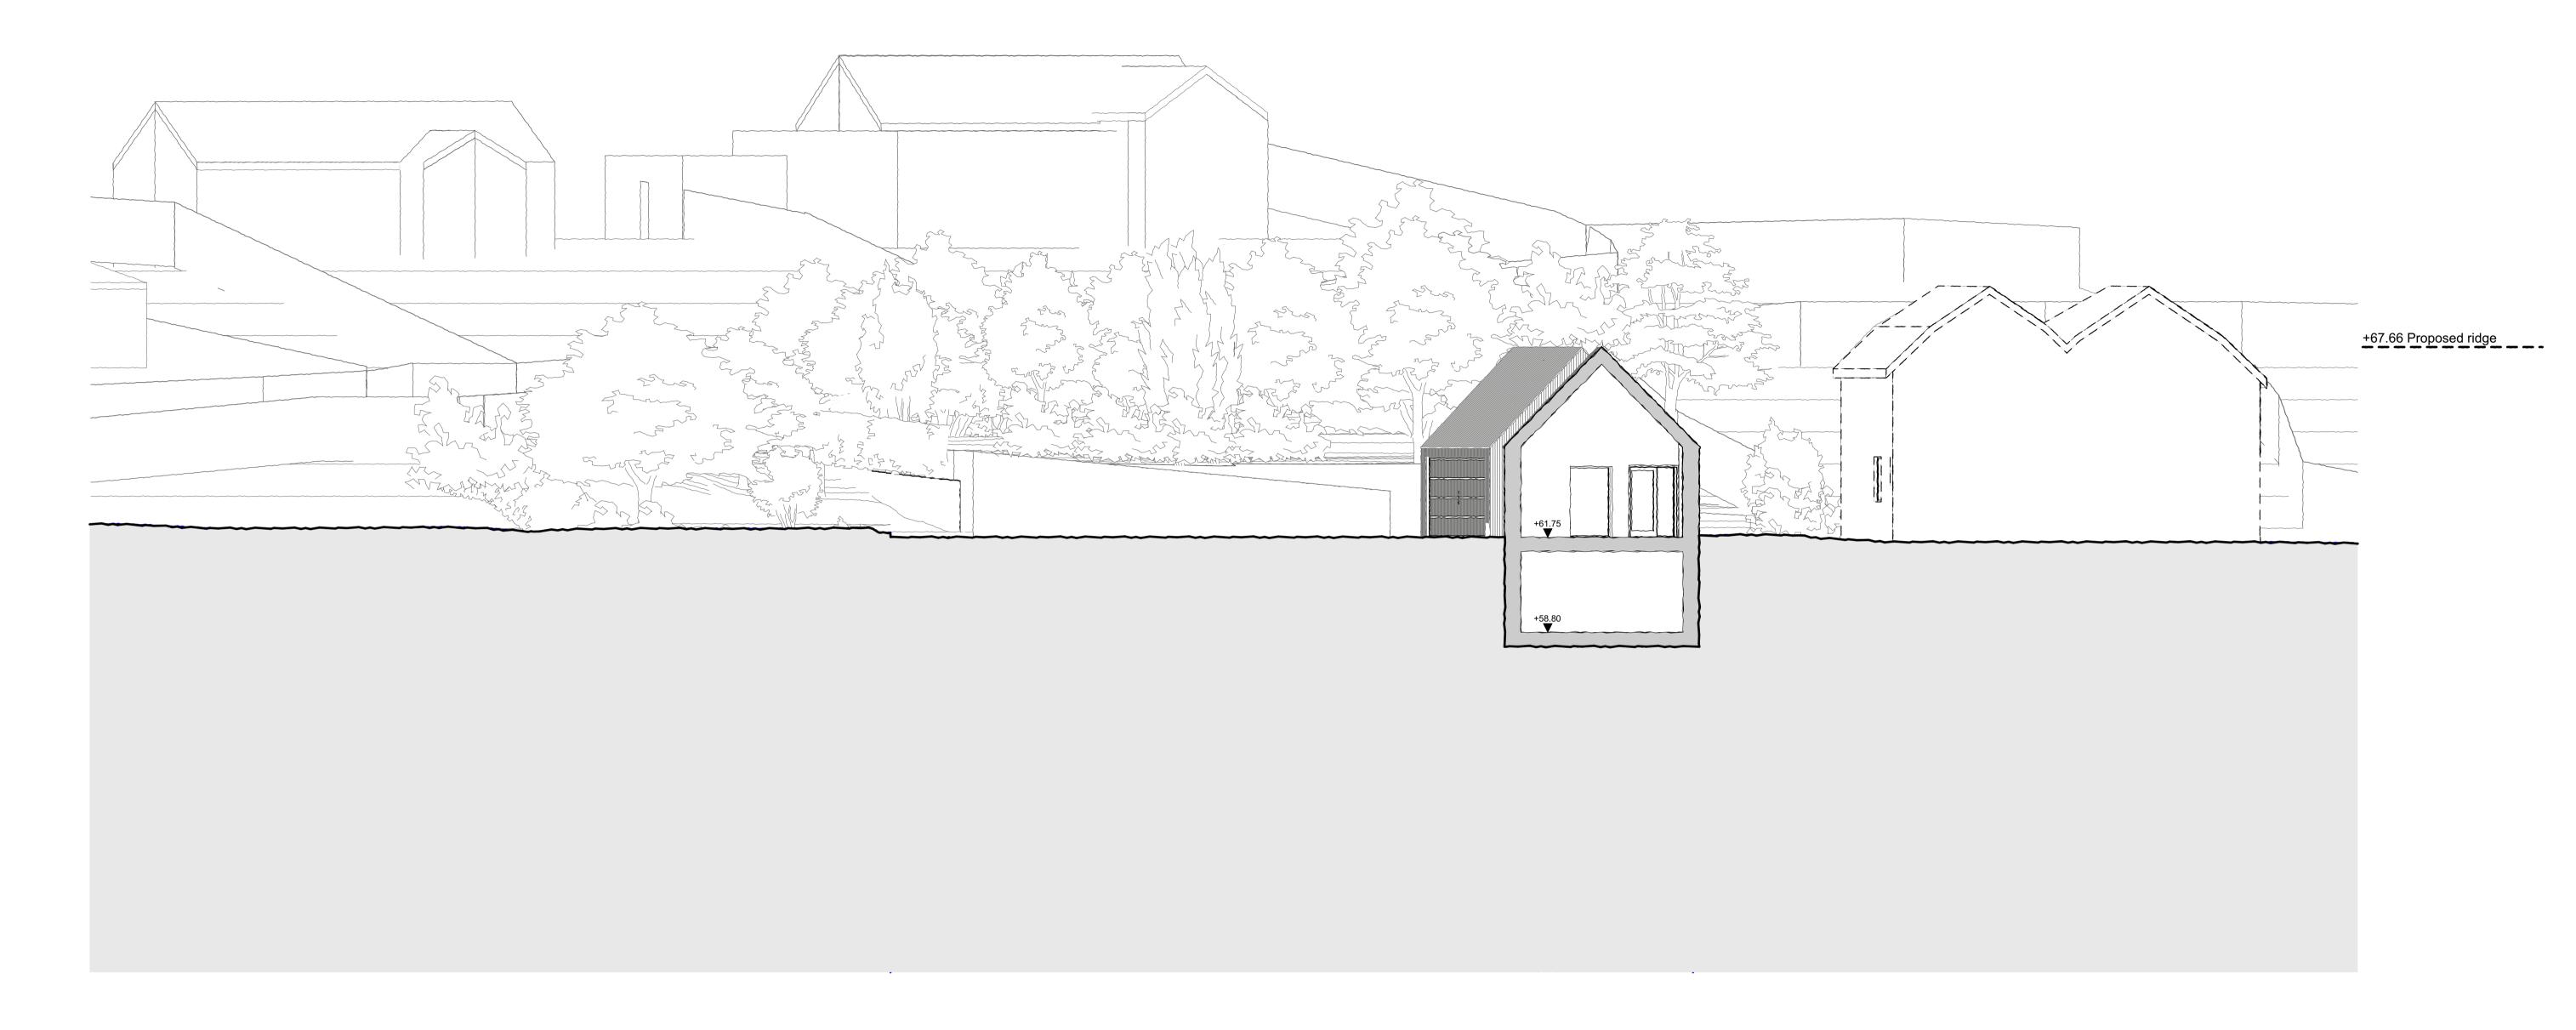

0 1 2 3 4 5m

Ensure drawing is scaled correctly when printed - Do not print to fit

| Proposed Short Section                 |                    |  |
|----------------------------------------|--------------------|--|
| SCALE  ISSUED AT 1:100 @ A1 1:200 @ A3 | DATE<br>19/03/2024 |  |
| DRAWING NO.<br>222.34.41004.SEC        | REVISION P1        |  |