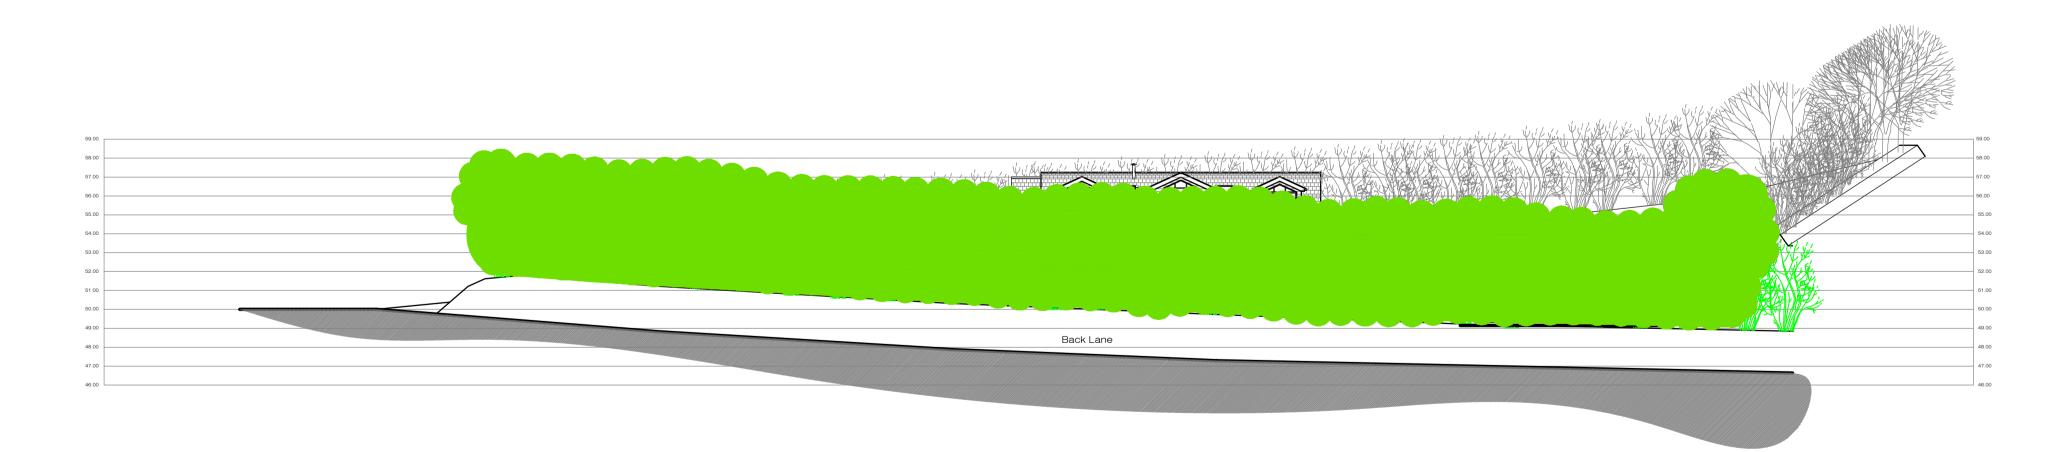

PROPOSED SITE SECTION AA 1:200

PROPOSED STREET ELEVATION 1:200

DO NOT SCALE OFF THIS DRAWING

These plans are supplied in order to gain Building Regulations Approval only and are not to be used as a working drawings.