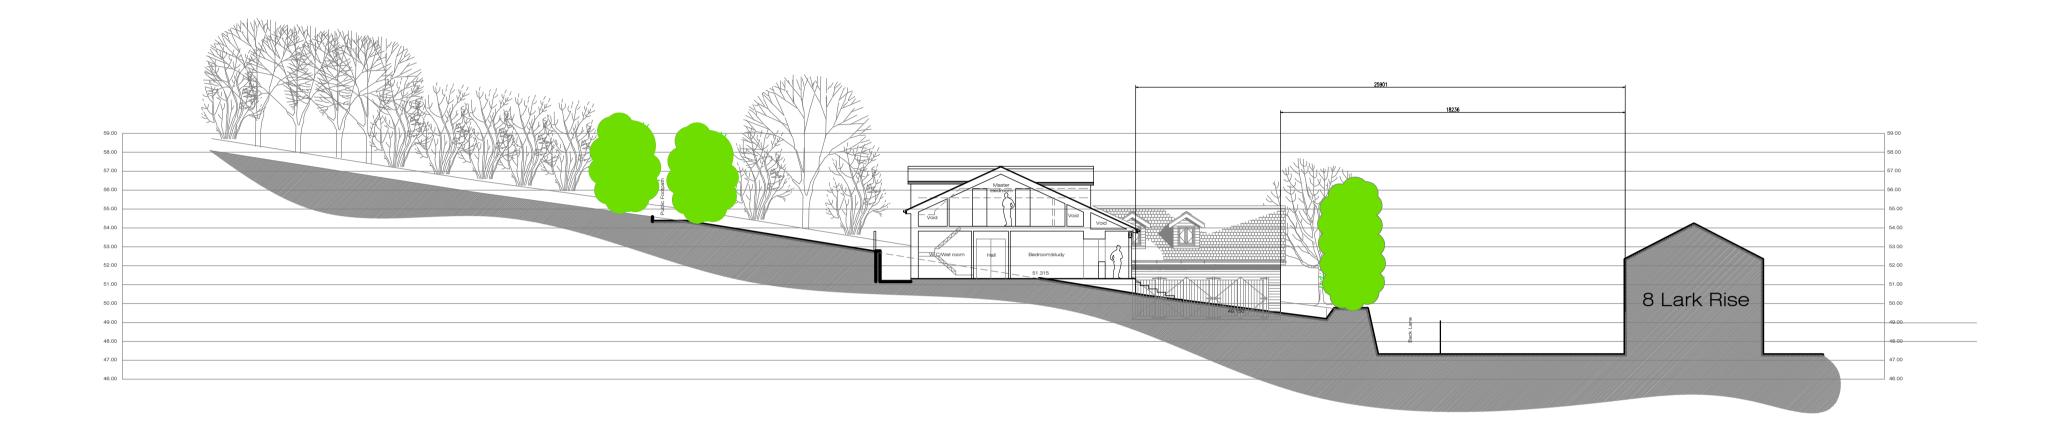

PROPOSED SITE SECTION AA 1:200

PROPOSED STREET ELEVATION 1:200

DO NOT SCALE OFF THIS DRAWING

These plans are supplied in order to gain Building Regulations Approval only and are not to be used as a working drawings.