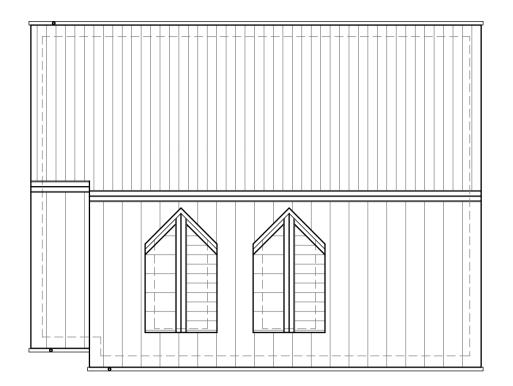

PROPOSED ROOF PLAN 1:100

PROPOSED FIRST FLOOR PLAN 1:100

PROPOSED FRONT (West) ELEVATION 1:100

PROPOSED REAR (East) ELEVATION 1:100

PROPOSED SIDE (North) ELEVATION 1:100

Project Address PROPOSED NEW

DETACHED DWELLING AND GARAGE ON LAND ADJACENT TO 10 LARK RISE, NEWTON POPPLEFORD DEVON, EX 10 0DH