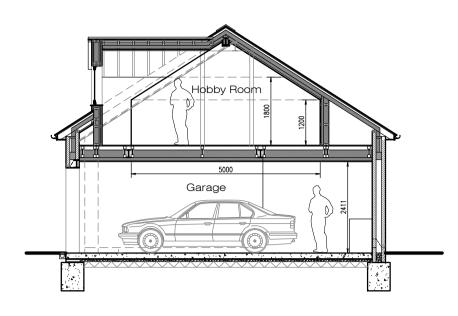

PROPOSED SECTION 1:100

Fascia's, soffits

& barge boards: Grey powder coated aluminum

to match facias. Riven finish artificial slate

Horizontal timber cladding/ natural stone plinth/Slate Hanging

Grey powder coated aluminum with concrete cills