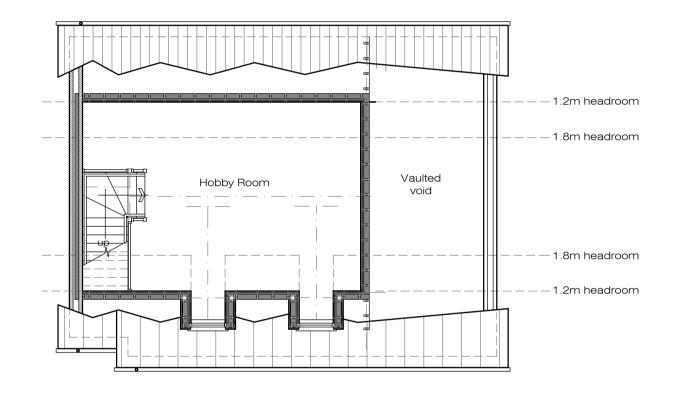

PROPOSED ROOF PLAN 1:100

PROPOSED FIRST FLOOR PLAN 1:100

PROPOSED FRONT (West) ELEVATION 1:100

PROPOSED REAR (East) ELEVATION 1:100

PROPOSED SIDE (North) ELEVATION 1:100

Project Address PROPOSED NEW

DETACHED DWELLING AND GARAGE ON LAND ADJACENT TO 10 LARK RISE, NEWTON POPPLEFORD DEVON, EX 10 0DH