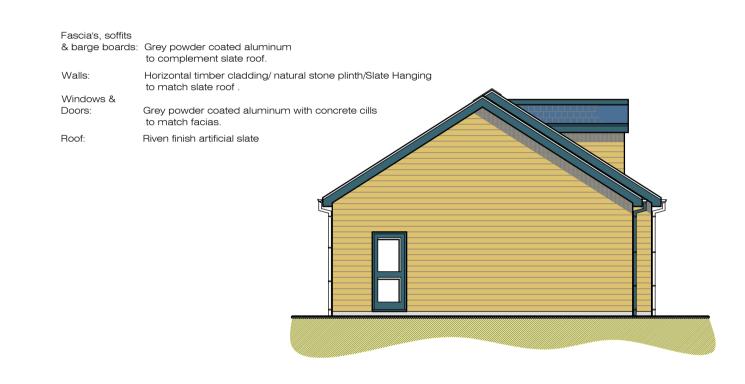

PROPOSED SECTION 1:100

Fascia's, soffits

& barge boards: Grey powder coated aluminum

to match facias. Riven finish artificial slate

Horizontal timber cladding/ natural stone plinth/Slate Hanging

Grey powder coated aluminum with concrete cills

PROPOSED ROOF PLAN 1:100

PROPOSED FIRST FLOOR PLAN 1:100

PROPOSED FRONT (West) ELEVATION 1:100

PROPOSED REAR (East) ELEVATION 1:100

PROPOSED SIDE (North) ELEVATION 1:100

Project Address PROPOSED NEW

DETACHED DWELLING AND GARAGE ON LAND ADJACENT TO 10 LARK RISE, NEWTON POPPLEFORD DEVON, EX 10 0DH