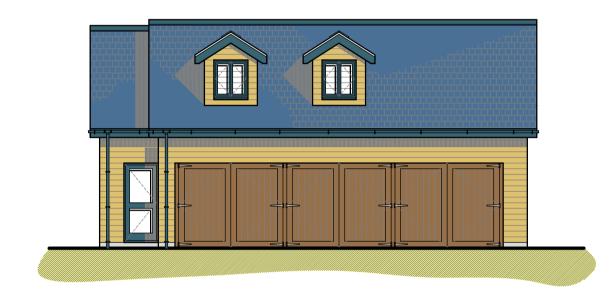

PROPOSED ROOF PLAN 1:100

PROPOSED FIRST FLOOR PLAN 1:100

PROPOSED FRONT (West) ELEVATION 1:100

PROPOSED REAR (East) ELEVATION 1:100

PROPOSED SIDE (North) ELEVATION 1:100

Project Address PROPOSED NEW

DETACHED DWELLING AND GARAGE ON LAND ADJACENT TO 10 LARK RISE, NEWTON POPPLEFORD DEVON, EX 10 0DH