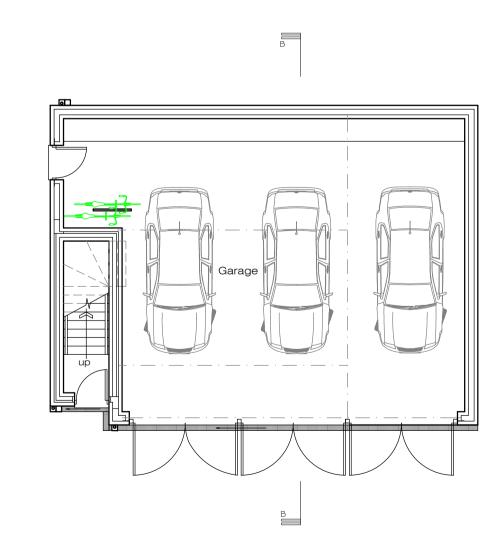

works on site.

construction.

Job-Dwg No.

220132-07

PROPOSAL 2

Scale 1:100@A1 Date May 2023

PROPOSED GROUND FLOOR PLAN 1:100

total floor area 119.5m2