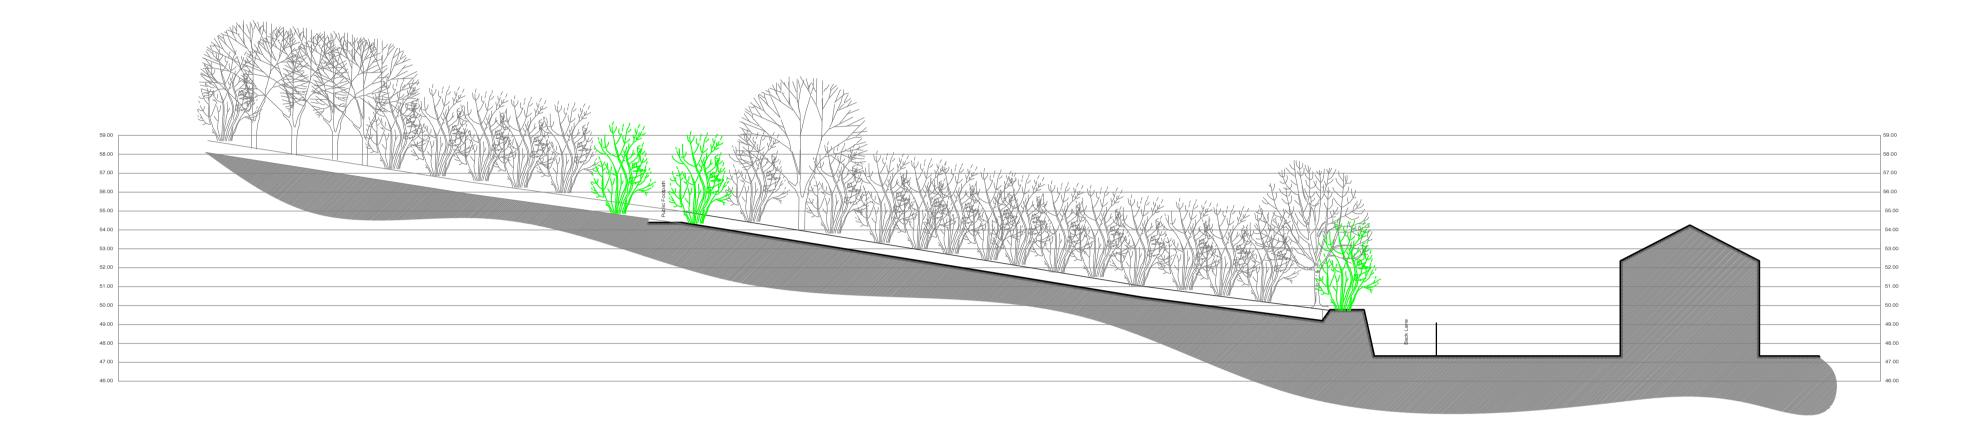

EXISTING SITE SECTION AA 1:200

EXISTING SITE SECTION BB 1:200

DO NOT SCALE OFF THIS DRAWING

These plans are supplied in order to gain Building Regulations Approval only and are not to be used as a working drawings.