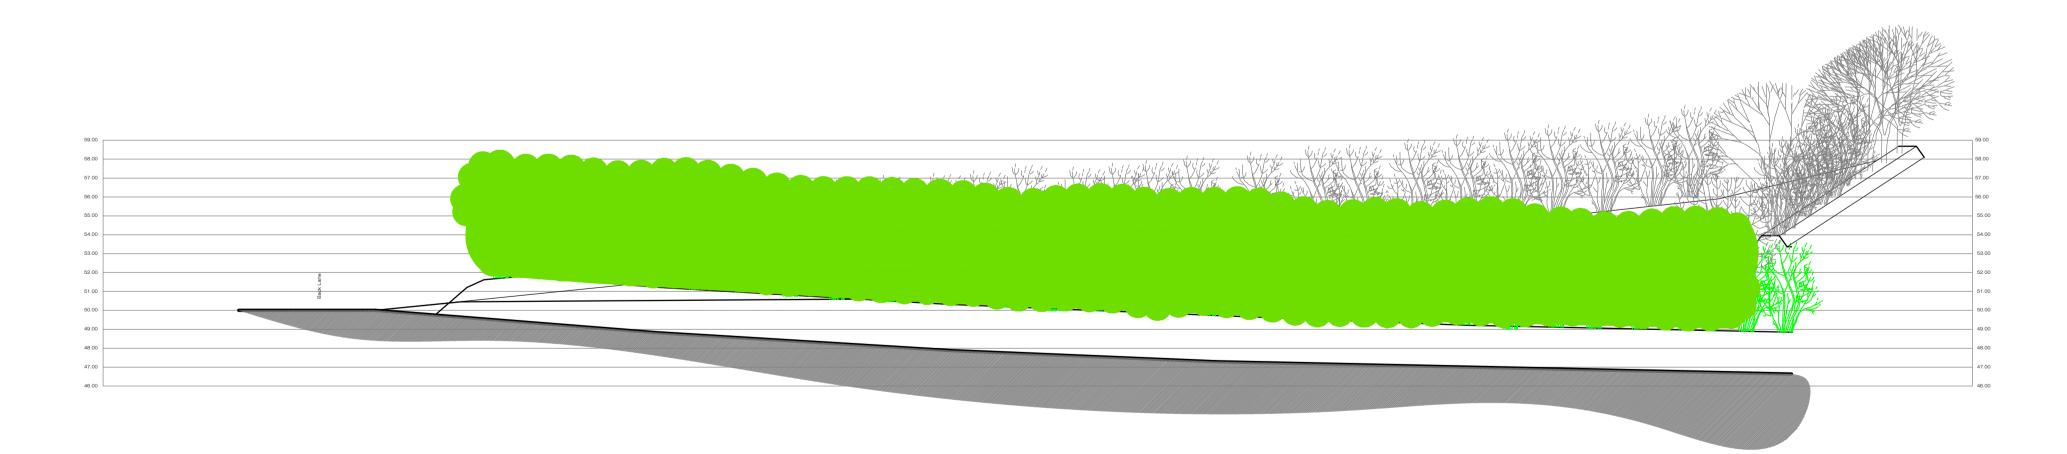

EXISTING SITE SECTION AA 1:200

EXISTING SITE SECTION BB 1:200

DO NOT SCALE OFF THIS DRAWING

These plans are supplied in order to gain Building Regulations Approval only and are not to be used as a working drawings.