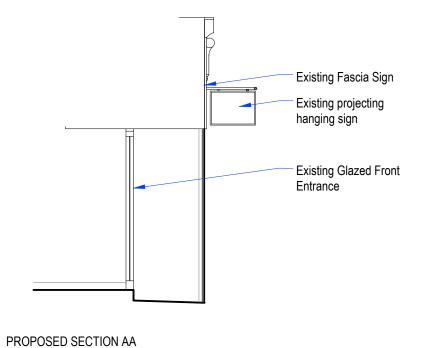

SCALE 1:20

EXISTING GROUND FLOOR

SCALE 1:50

Proposed Fascia Sign Proposed projecting hanging sign Proposed Glazed Front Entrance

PROPOSED SECTION BB SCALE 1:50

3M 10M 0 1M 2M 4M 5M

SCALE BAR SCALE 1:50

SCALE 1:50