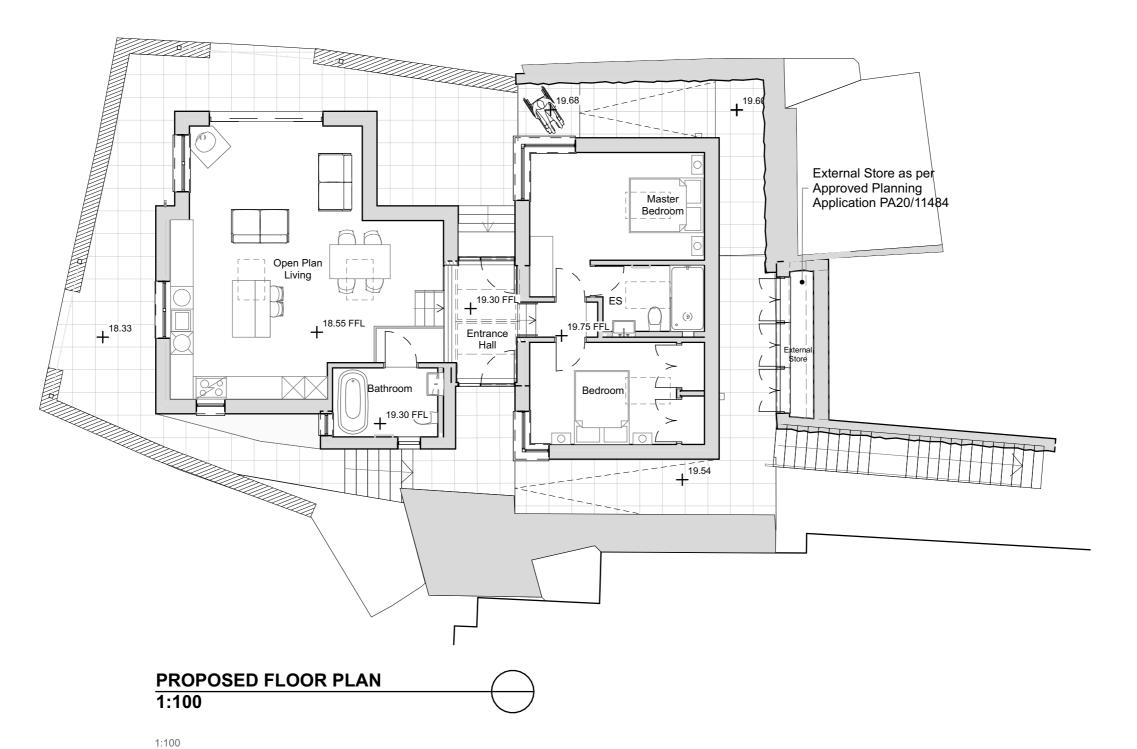

12/07/20 23

Proposed GIA:95sqm

| Rev.                                                                                                                                           | Description                                                                                                                                                   | Drawn                                           | Date                            |  |
|------------------------------------------------------------------------------------------------------------------------------------------------|---------------------------------------------------------------------------------------------------------------------------------------------------------------|-------------------------------------------------|---------------------------------|--|
| A                                                                                                                                              | Amendments to<br>External Store                                                                                                                               | JE                                              | 12/07/2<br>23                   |  |
| t: +44 (0) 1872 225 259 Truro Office t: +44 (0) 1879 340 900 Liskeard Office e: hello@laurenceassociates.co.uk w: www.laurenceassociates.co.uk |                                                                                                                                                               |                                                 |                                 |  |
| (DEMO<br>CONS<br>SPEC<br>WORK<br>DRAIN                                                                                                         | t Title:  OSED AMENDMENT TO DUITION OF EXISTING BI STRUCTION OF A DWELL IFIC REGARD TO CLIFF : (S, ALTERNATIVE SURFA NAGE PROPOSAL AND E DF THE EXTERNAL STOF | UILDING<br>ING) W<br>STABILI<br>ACE WA<br>XTEND | SS AND<br>ITH<br>SATION<br>ITER |  |
| TUE 01141 ET                                                                                                                                   |                                                                                                                                                               |                                                 |                                 |  |

THE CHALET FORE STREET PORT ISAAC

MR MARK STAMP

Drawing Title:

PROPOSED FLOOR PLAN

| Scale:<br>1:100@A3 | Drawn:<br>JR   |
|--------------------|----------------|
| Date: 12/23        | Checked:<br>BC |

Drawing No: 19245-PL-01-01