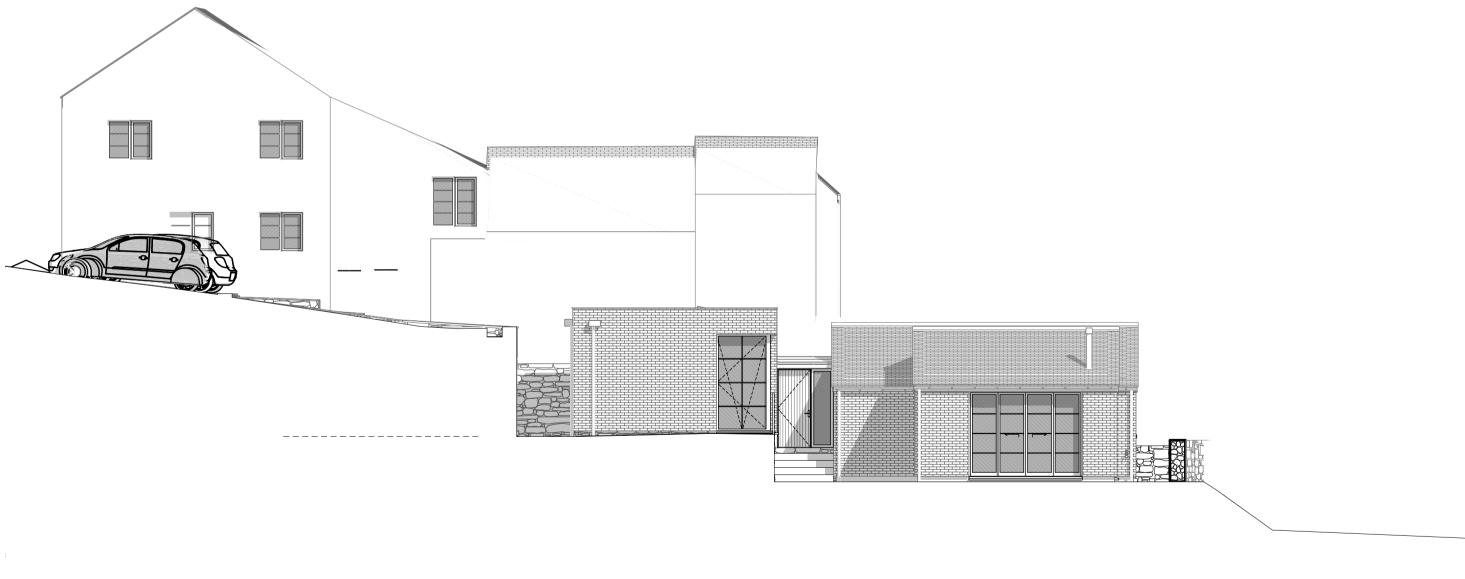

PROPOSED NORTH ELEVATION - COMPARISON 1:100

0 1m 2m 5m

 THIS DRAWING IS COPYRIGHT
Contractors and Consultants must check all dimensions on site. Any discrepancies to be reported to Laurence Associates before work proceeds. This drawing shall be used only for the purpose intended. PLEASE DO NOT SCALE FOR CONSTRUCTION PURPOSES.

Project Address:

THE CHALET FORE STREET PORT ISAAC

Client:

MR MARK STAMP

Drawing Title:

PROPOSED NORTH & WEST ELEVATIONS - COMPARISON

Scale:
1:100@A1

Date:
12/23