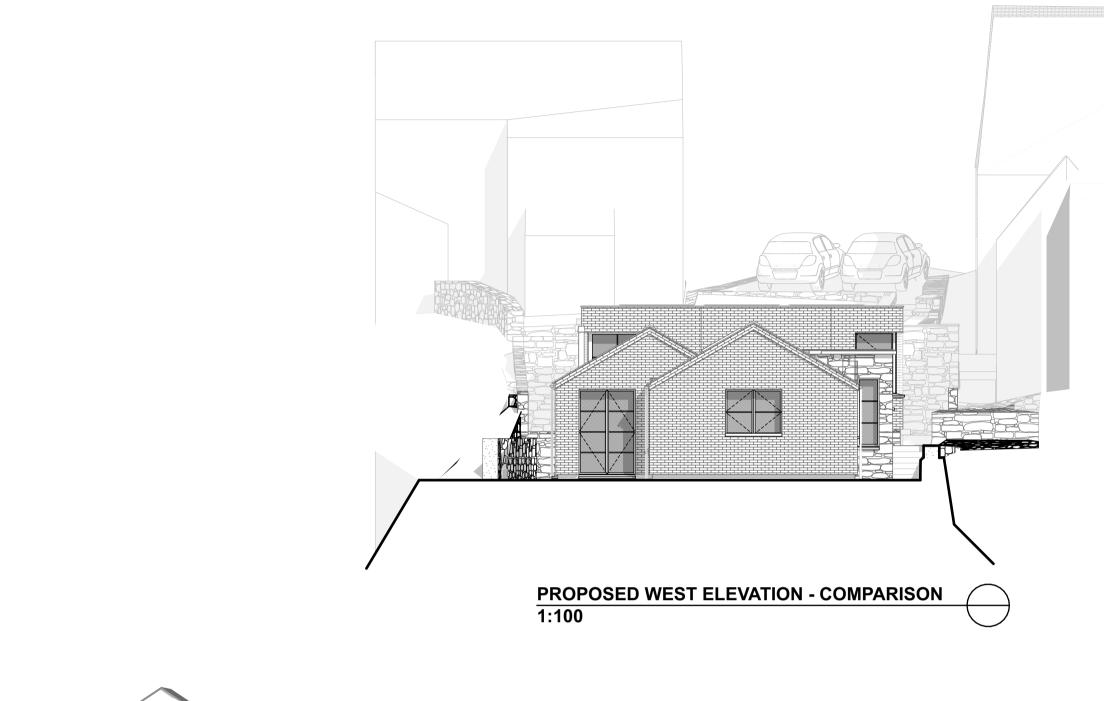

PROPOSED NORTH ELEVATION - COMPARISON 1:100

0 1m 2m 5m

 THIS DRAWING IS COPYRIGHT
Contractors and Consultants must check all dimensions on site. Any discrepancies to be reported to Laurence Associates before work proceeds. This drawing shall be used only for the purpose intended. PLEASE DO NOT SCALE FOR CONSTRUCTION PURPOSES.

Project Address:

THE CHALET FORE STREET PORT ISAAC

Client:

MR MARK STAMP

Drawing Title:

PROPOSED NORTH & WEST ELEVATIONS - COMPARISON

Scale:
1:100@A1

Date:
12/23