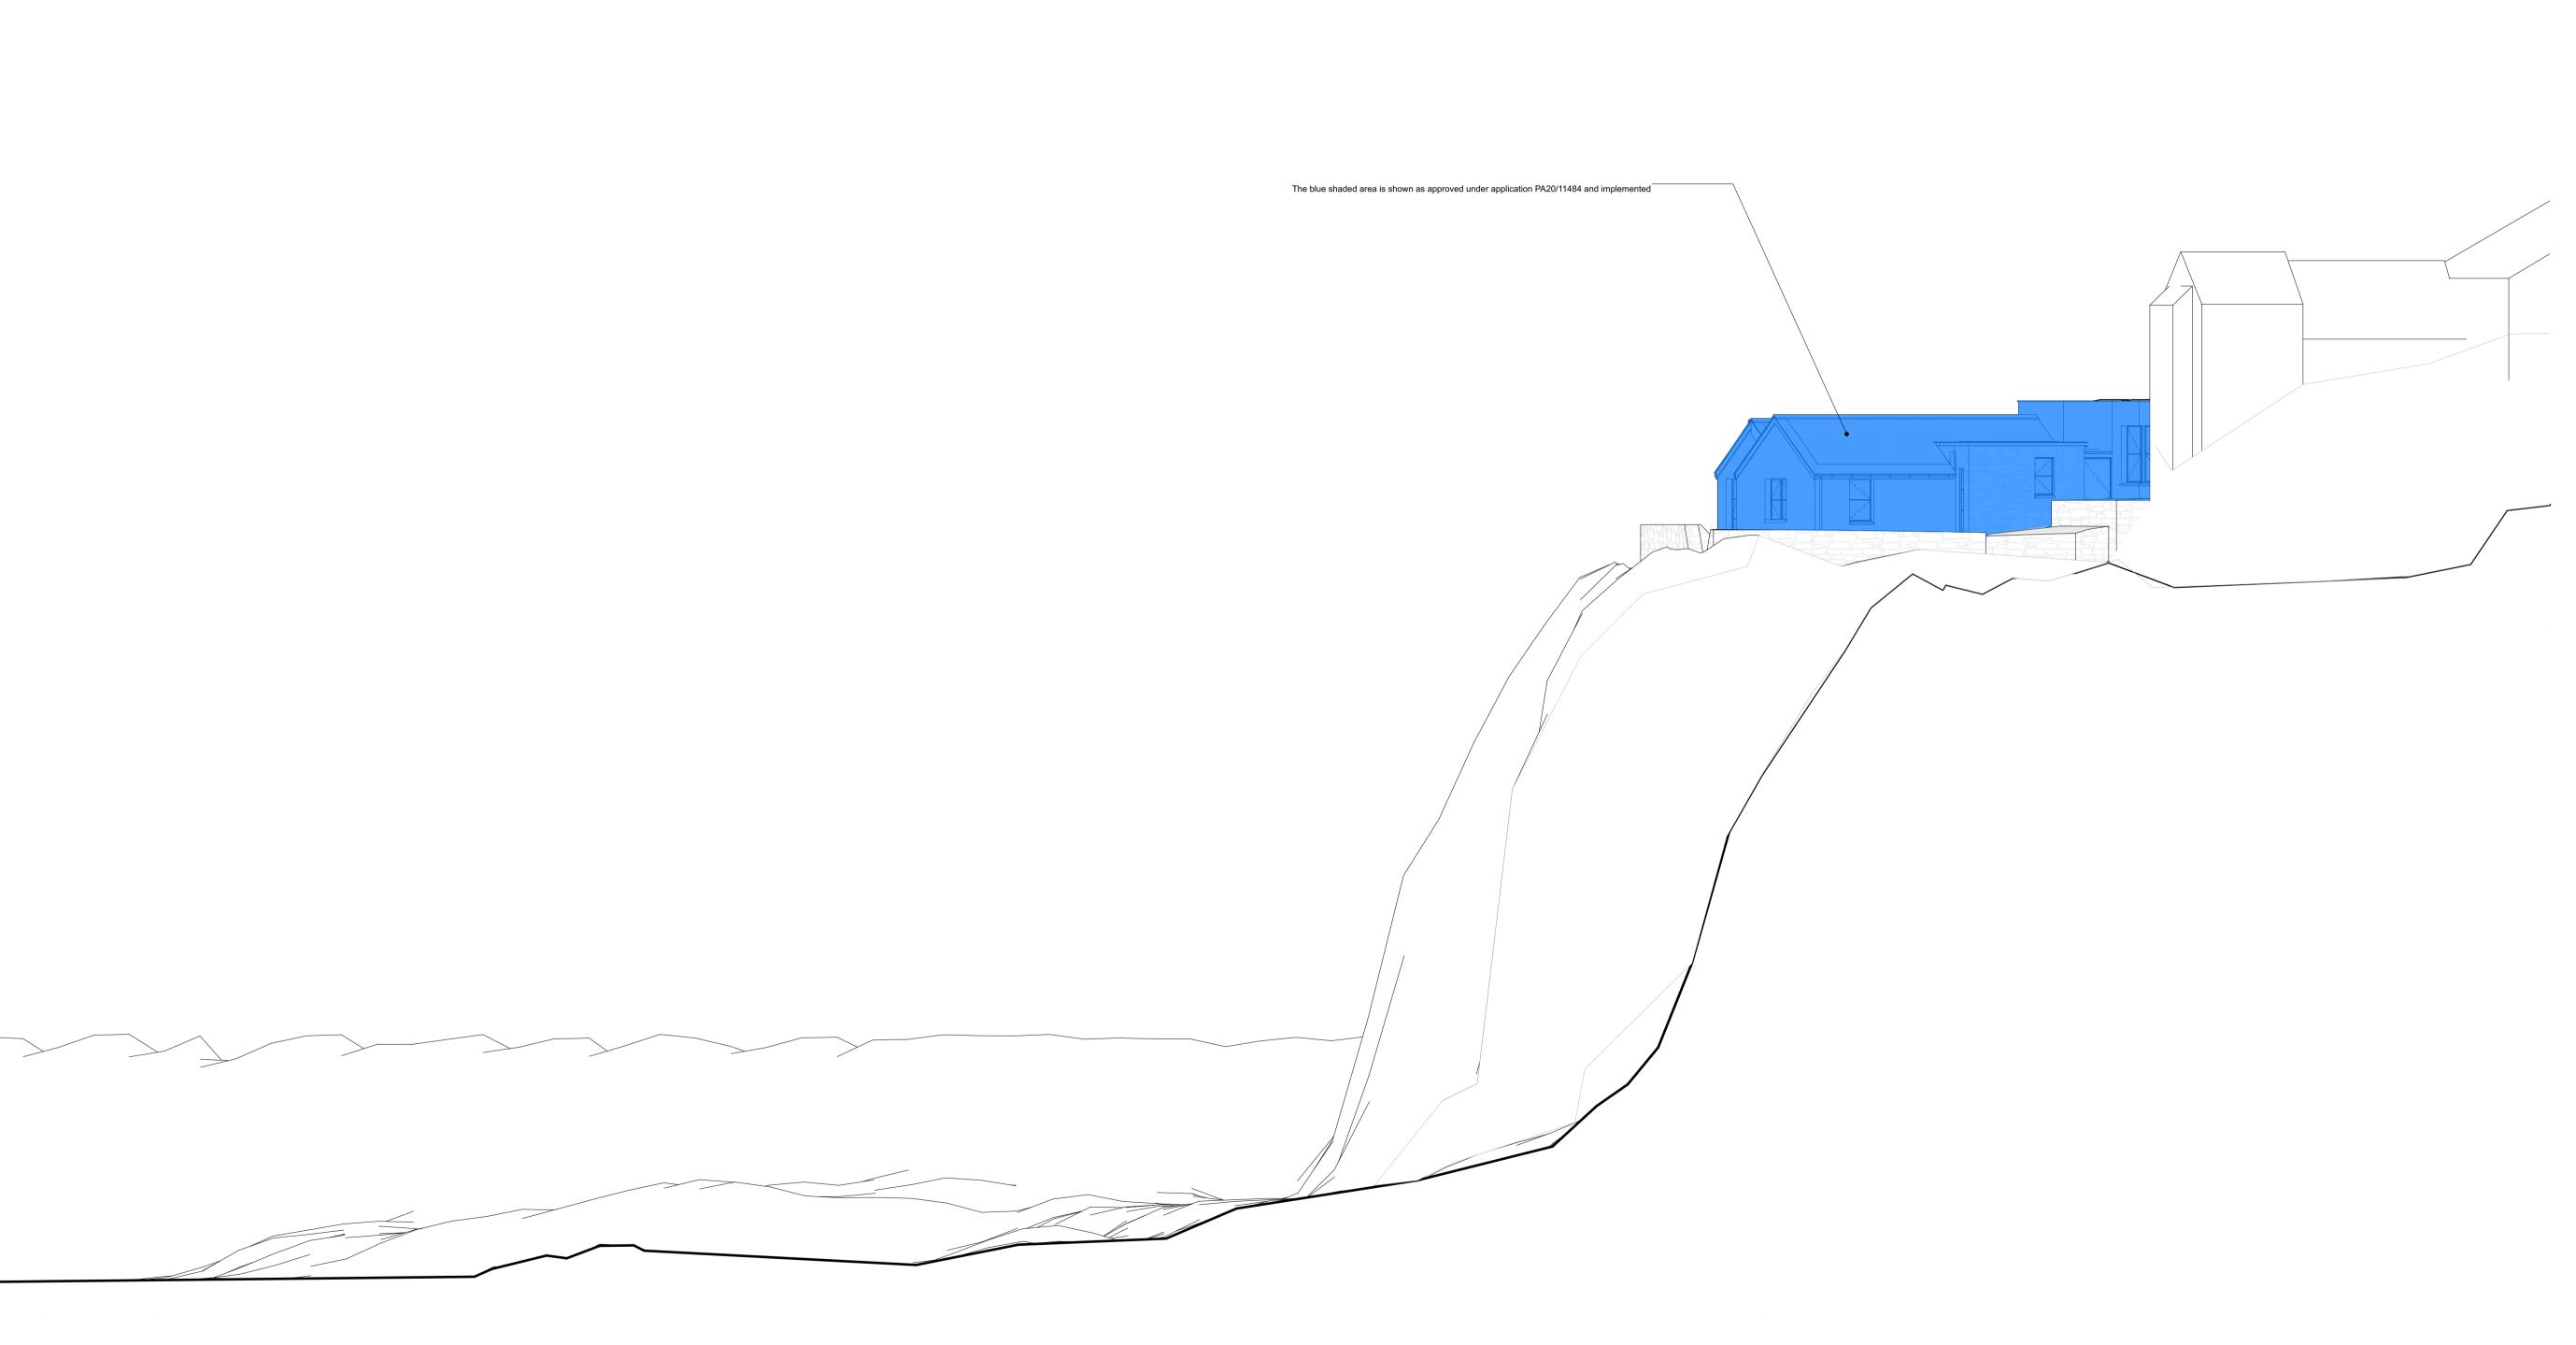

## Project Title:

PROPOSED AMENDMENT TO PA20/11484
WITH SPECIFIC REGARD TO CLIFF
STABILISATION WORKS, ALTERNATIVE
SURFACE WATER DRAINAGE PROPOSAL
AND EXTENDING THE SIZE OF THE
EXTERNAL STORE

Project Address: THE CHALET FORE STREET PORT ISAAC

Client: MR MARK STAMP

Drawing Title:

CLIFF ELEVATIONS

Scale: 1:100@A1 Checked:

Date: 12/23 19245-PL-02-06

**PLANNING** 

CLIFF ZONE ELEVATION A/B 1:100

0 1m 2m 5m