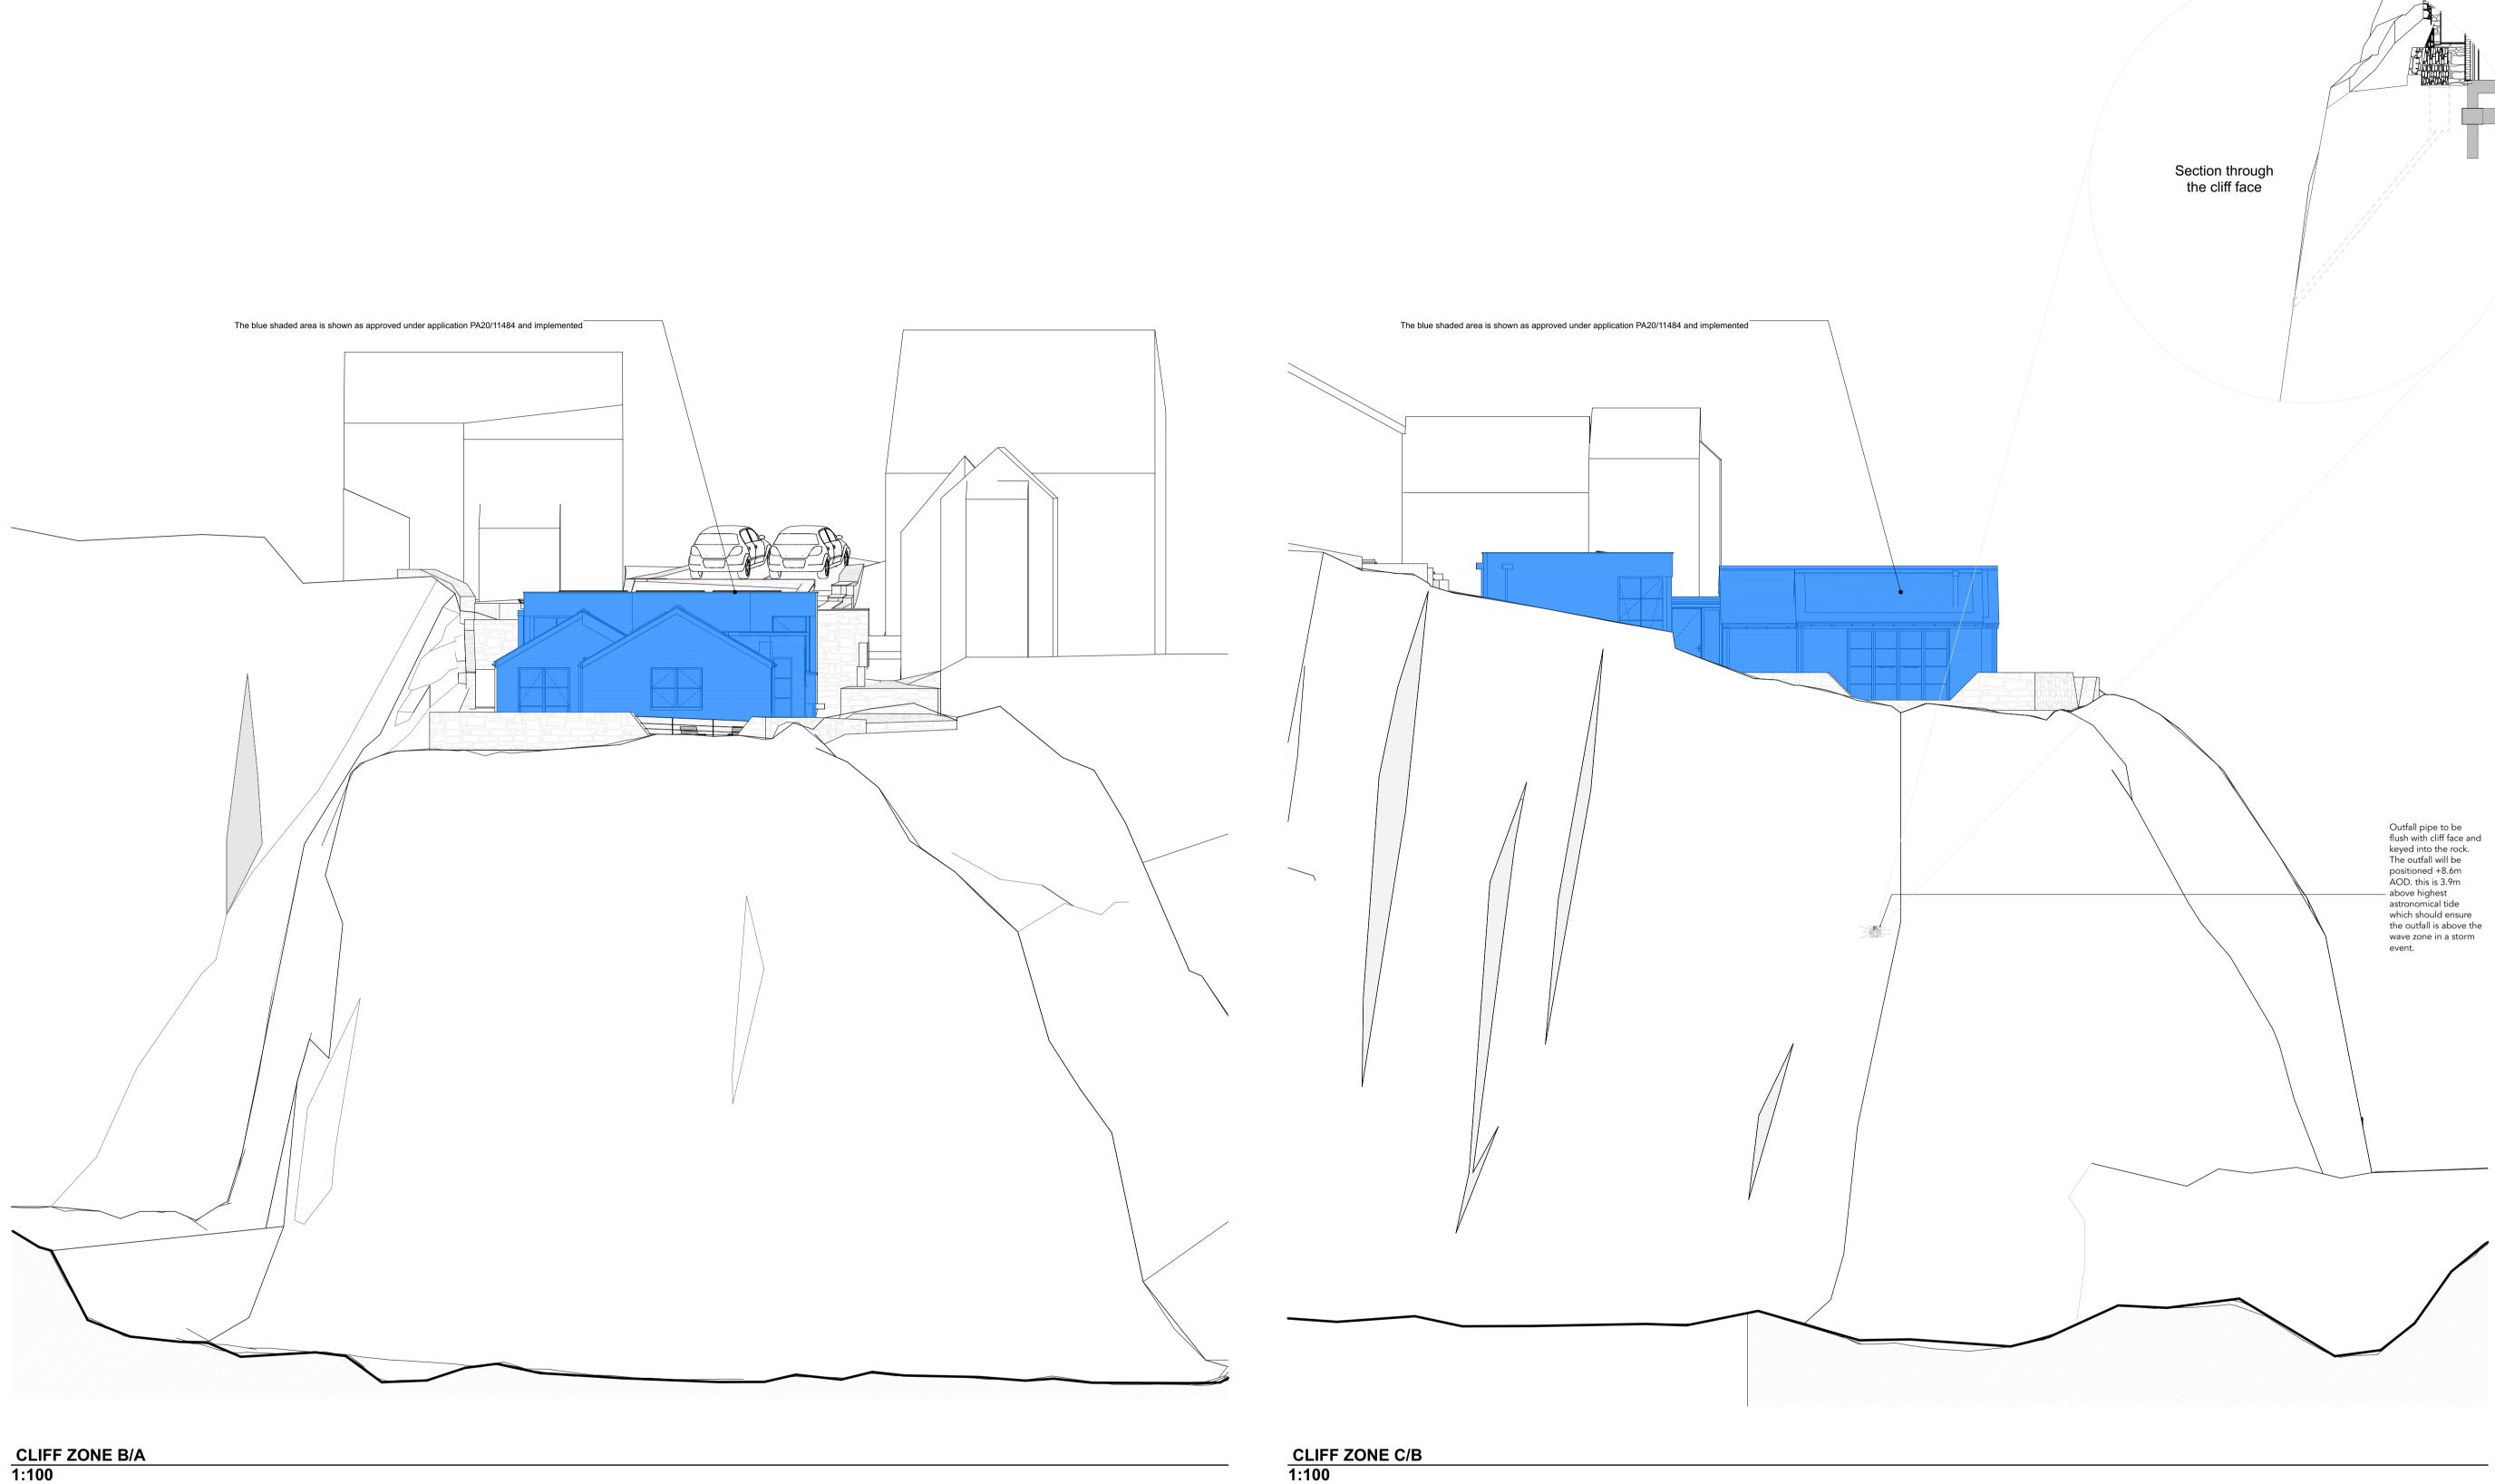

## Project Title:

PROPOSED AMENDMENT TO PA20/11484
WITH SPECIFIC REGARD TO CLIFF
STABILISATION WORKS, ALTERNATIVE
SURFACE WATER DRAINAGE PROPOSAL
AND EXTENDING THE SIZE OF THE
EXTERNAL STORE

Project Address:

THE CHALET FORE STREET PORT ISAAC

Client:

MR MARK STAMP

Drawing Title:

CLIFF ELEVATIONS

Scale: 1:100@A1 Date: 12/23 Checked: Drawing No:

19245-PL-02-05

**PLANNING**