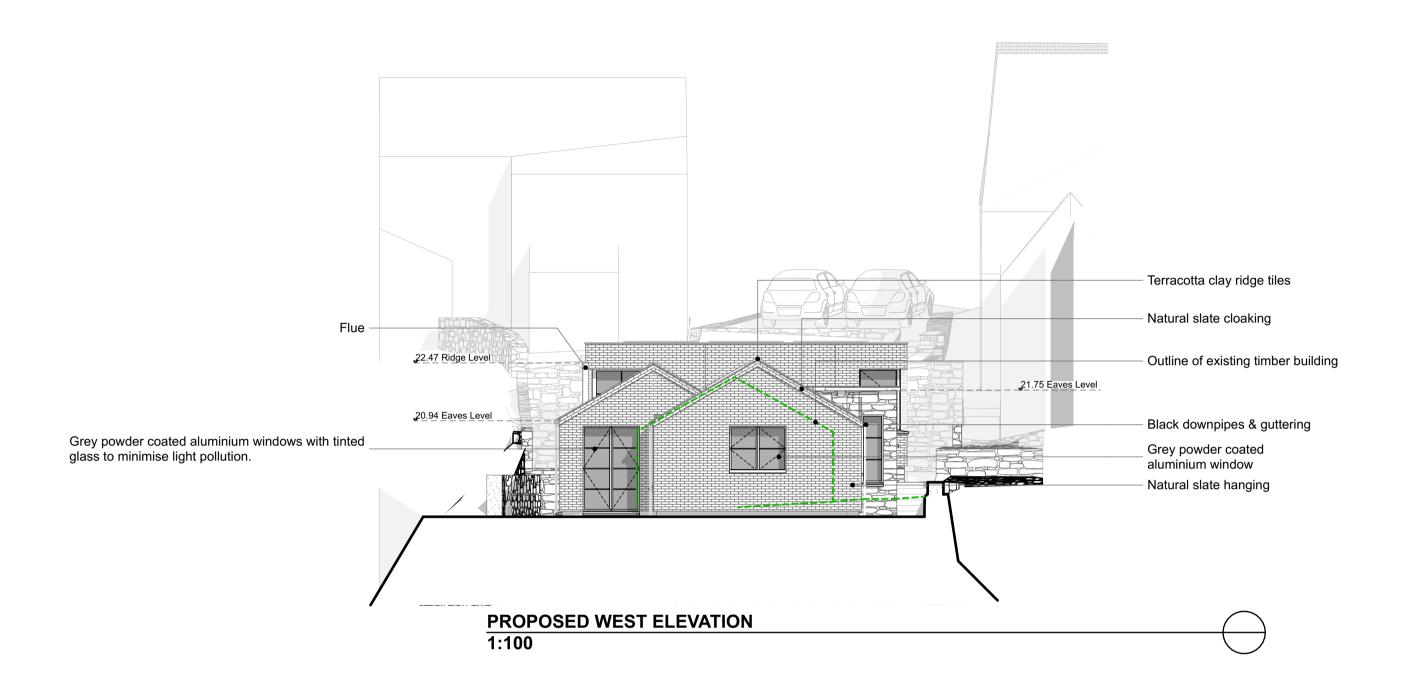

## Project Title:

PROPOSED AMENDMENT TO PA20/11484
(DEMOLITION OF EXISTING BUILDINGS AND CONSTRUCTION OF A DWELLING) WITH SPECIFIC REGARD TO CLIFF STABILISATION WORKS, ALTERNATIVE SURFACE WATER DRAINAGE PROPOSAL AND EXTENDING THE SIZE OF THE EXTERNAL STORE

Project Address: THE CHALET

FORE STREET PORT ISAAC

Client:

MR MARK STAMP

Drawing Title:

PROPOSED NORTH & WEST ELEVATIONS

|  | Scale:<br>1:100@A1 | Drawn:<br>JR   |
|--|--------------------|----------------|
|  | Date: 12/23        | Checked:<br>BC |
|  | D                  |                |