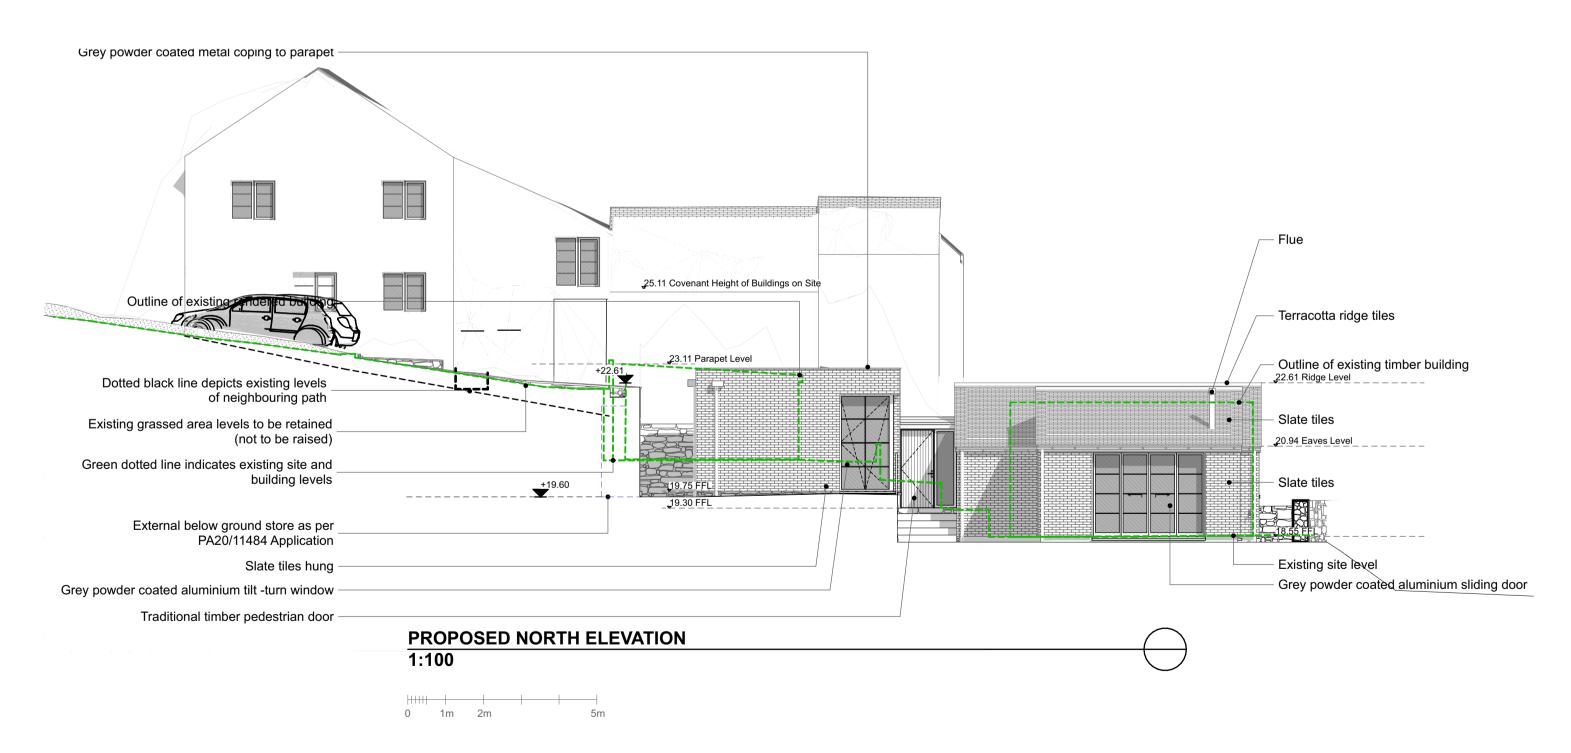

## Project Title:

PROPOSED AMENDMENT TO PA20/11484
(DEMOLITION OF EXISTING BUILDINGS AND CONSTRUCTION OF A DWELLING) WITH SPECIFIC REGARD TO CLIFF STABILISATION WORKS, ALTERNATIVE SURFACE WATER DRAINAGE PROPOSAL AND EXTENDING THE SIZE OF THE EXTERNAL STORE

Project Address: THE CHALET

FORE STREET PORT ISAAC

Client:

MR MARK STAMP

Drawing Title:

PROPOSED NORTH & WEST ELEVATIONS

|  | Scale:<br>1:100@A1 | Drawn:<br>JR   |
|--|--------------------|----------------|
|  | Date: 12/23        | Checked:<br>BC |
|  | D                  |                |