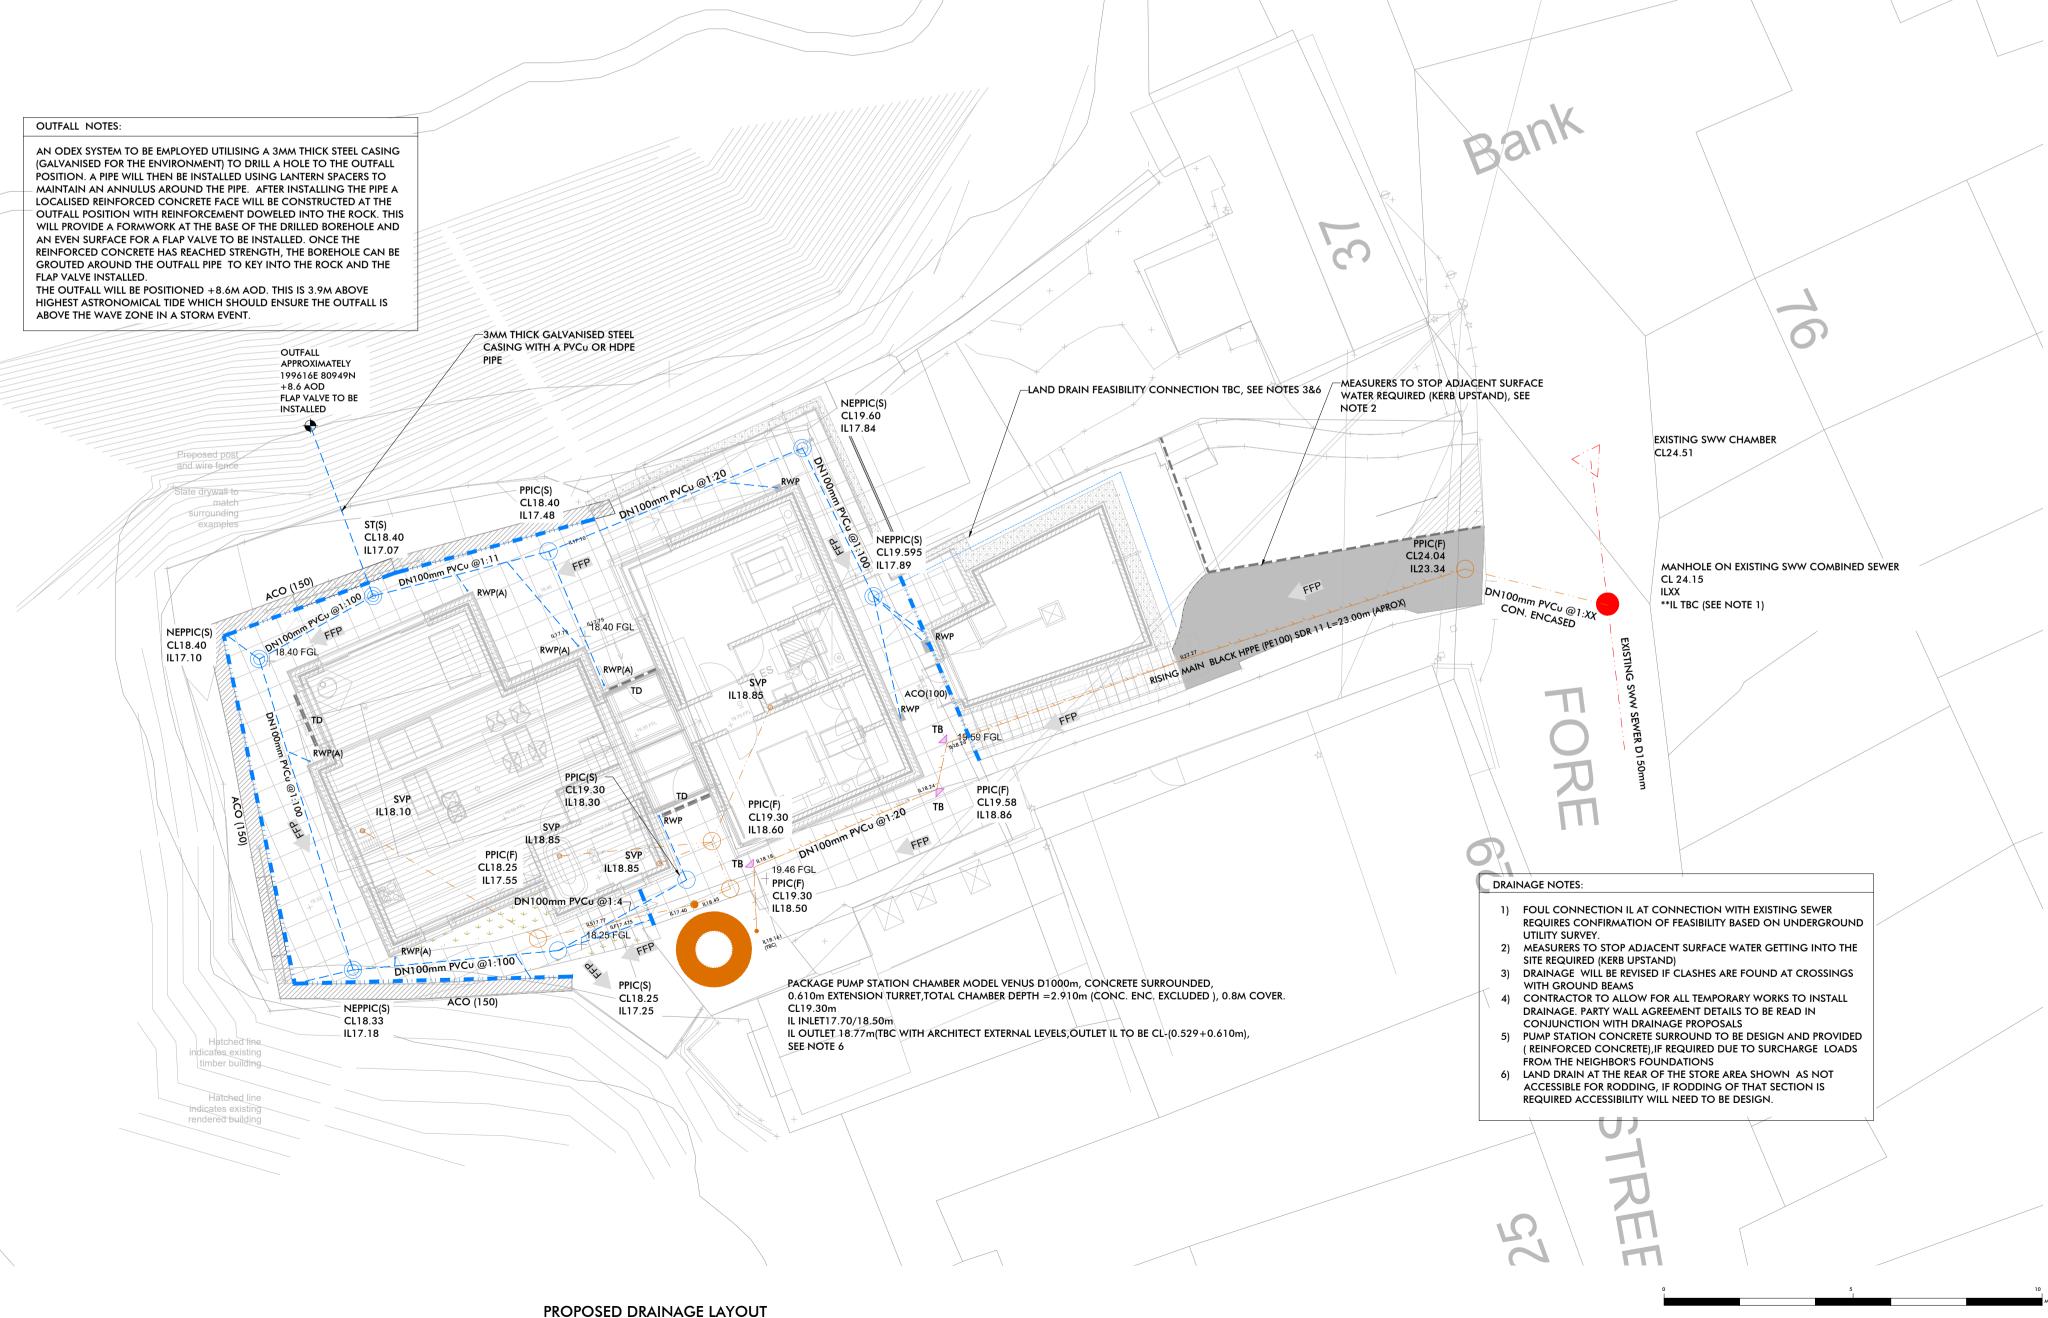

| PRIVATE DRAINAGE K | ΕΥ                                                                                                                                                                                 |  |  |  |  |
|--------------------|------------------------------------------------------------------------------------------------------------------------------------------------------------------------------------|--|--|--|--|
| 100/150mm          | SURFACE WATER DRAIN, R12/344/346                                                                                                                                                   |  |  |  |  |
| 100mm              | FOUL WATER DRAIN, R12/346                                                                                                                                                          |  |  |  |  |
| <u> </u>           | FOUL RISING WATER DRAIN, R12/                                                                                                                                                      |  |  |  |  |
| PPIC               | POLYPROPYLENE INSPECTION CHAMBER (PPIC) 460Ø<br>DETAIL ON MBA DWG. 21073-210 R12/401 & 472                                                                                         |  |  |  |  |
| NEPPIC             | NON-ENTRY POLYPROPYLENE INSPECTION CHAMBER<br>(NEPPIC) 460Ø DETAIL ON MBA DWG. 21073-210, R12/<br>402 & 471                                                                        |  |  |  |  |
| ST                 | SILT TRAP 460Ø DETAIL ON MBA DWG.21073-210,<br>R12/401 & 471                                                                                                                       |  |  |  |  |
| •                  | COMBINED WATER MANHOLE 1200Ø TYPE B / A2 PC<br>MANHOLE SEE DETAIL ON MBA DWGS. 21073-211,<br>R12/407                                                                               |  |  |  |  |
| RWP(A) RWP         | REST BEND (RAINWATER PIPE) DETAIL ON MBA<br>DWG.21073-210, R12/691                                                                                                                 |  |  |  |  |
| SVP                | REST BEND (SOIL AND VENT PIPE) DETAIL ON MBA<br>DWG.21073-210, R12/691                                                                                                             |  |  |  |  |
| 100mm YG           | YARD GULLY,DETAIL ON MBA DWG.21073-210,<br>R12/317                                                                                                                                 |  |  |  |  |
| TD                 | THRESHOLD DRAIN. PLEASE REFER TO ARCHITECTS<br>DOOR THRESHOLD DETAILS. NOT TO CONNECT TO<br>MAIN DRAINAGE SYSTEM.                                                                  |  |  |  |  |
|                    | ACO DRAIN DETAIL ON MBA<br>DWG.21073-210,R-12-316: \$100/\$150 RANGE.                                                                                                              |  |  |  |  |
| 100mm              | SURFACE WATER PERFORATED LAND DRAIN, R12/346<br>& R13/245                                                                                                                          |  |  |  |  |
| Ö                  | PACKAGE PUMP STATION TT PUMPS VENUS 1.0m DIA.,<br>2.3m DP, 0.8m ROUND COVER - SPECIFICATION TO<br>BE PROVIDED BY SPECIALIST SUPPLIER - DETAIL ON<br>MBA DWG.21073-211, R12/135-235 |  |  |  |  |
| ТВ                 | THRUST BLOCK DETAIL ON MBA DWG.21073-211,<br>R12/,                                                                                                                                 |  |  |  |  |
| FFP                | DENOTES DIRECTION OF FLOOD FLOW PATH                                                                                                                                               |  |  |  |  |

INLETS (SLIPPERS) TO BE PROPERLY CAPPED OFF. 18 WHERE REQUIRED BENDS ON BUILDING DRAINAGE RUNS MUST BE LOCATED IMMEDIATELY OUTSIDE CHAMBERS AND ACCESS POINTS.

F 12.02.24 SCALE BAR ADDED

ADDFD

23.05.23 SW DRAINAGE STRATEGY REVISED. MFS MP

28.10.22 NOTE IN TITLE BLOCK REGARDING AA GM

REVISED, DRAINAGE NOTES ADDED FOR THE SOAKAWAYS AND PUMP

SOAKAWAYS REMOVED, OUTFALL

'DO NOT SCALE' REVISED.

19.11.21 FOUL GULLY FROM STORE AREA

MFS MP

LAV MP

- DEPTH GRANULAR SUPPORT, SINGLE SIZE MATERIAL ONLY (CLAUSE 661). 17 FOR PREFORMED POLYPROPYLENE MANHOLES AND BRANCHES, MAIN CHANNEL TO BE USED FOR MAIN FLOW. ALL SPARE
- 15 PIPE RUNS NEAR FOUNDATIONS CLASS Z CONCRETE SURROUND (CLAUSES 678) 16 UNDER ROADS AND CONSTRUCTED UNDER STEPS CLASS O FULL
- MATERIAL ONLY (CLAUSE 673) 14 UNDER SOLID GROUND FLOORS 0.3m OR LESS FROM UNDERSIDE OF SLAB CLASS Y CONCRETE SURROUND FOR SHALLOW PIPES UNDER BUILDINGS (CLAUSE 676)
- GRANULAR SURROUND WITH PROTECTION (CLAUSE 665). 13 UNDER SOLID GROUND FLOORS 0.3m OR MORE FROM UNDERSIDE OF SLAB CLASS W GRANULAR SURROUND, SINGLE SIZE
- (CLAUSE 663). 12 UNDER GARDENS WITH LESS THAN 0.6m COVER CLASS Q
- 10 ALL BUILDING SURFACE WATER DRAINAGE AT GRADIENTS NOT FLATTER THAT 1:100. 11 UNDER GARDENS WITH 0.6m COVER OR MORE CLASS P FULL DEPTH GRANULAR SUPPORT, SINGLE SIZE MATERIAL ONLY
- 9 ALL BUILDING FOUL DRAINAGE AT GRADIENTS NOT FLATTER THAN 1:40 UNLESS OTHERWISE NOTED.
- 8 ALL BUILDING DRAINAGE IN ROAD TO BE DN150 STRUCTURED WALL PLASTIC UNLESS OTHERWISE NOTED.
- 6 BUILDING DRAINAGE TO BUILDING REGULATIONS PART H. 7 ALL BUILDING DRAINAGE NOT IN ROAD TO BE DN100 PLASTIC UNLESS OTHERWISE NOTED.

## PRIVATE DRAINAGE

- DO NOT SCALE FOR CONSTRUCTION PURPOSES : IF IN DOUBT ASK DIMENSIONS SHOULD NOT BE TAKEN ELECTRONICALLY 5 ALL MATERIALS AND WORKMANSHIP TO COMPLY WITH THE CURRENT BRITISH STANDARDS AND CODES OF PRACTICE
- 4 THE CONTRACTOR IS RESPONSIBLE FOR ALL DIMENSIONS AND THE CORRECT SETTING OUT ON SITE. ONLY FIGURED DIMENSIONS ARE TO BE USED
- 3 THIS DRAWING IS TO BE READ IN CONJUNCTION WITH ALL RELEVANT ARCHITECTS AND ENGINEERS DRAWINGS AND SPECIFICATIONS
- 2 THE COPYRIGHT ON THIS DRAWING IS RETAINED BY MICHAEL BEARDSALL ASSOCIATES LTD
- 1 THIS DRAWING IS NOT TO BE USED FOR CONSTRUCTION UNLESS MARKED ABOVE "FOR CONSTRUCTION"