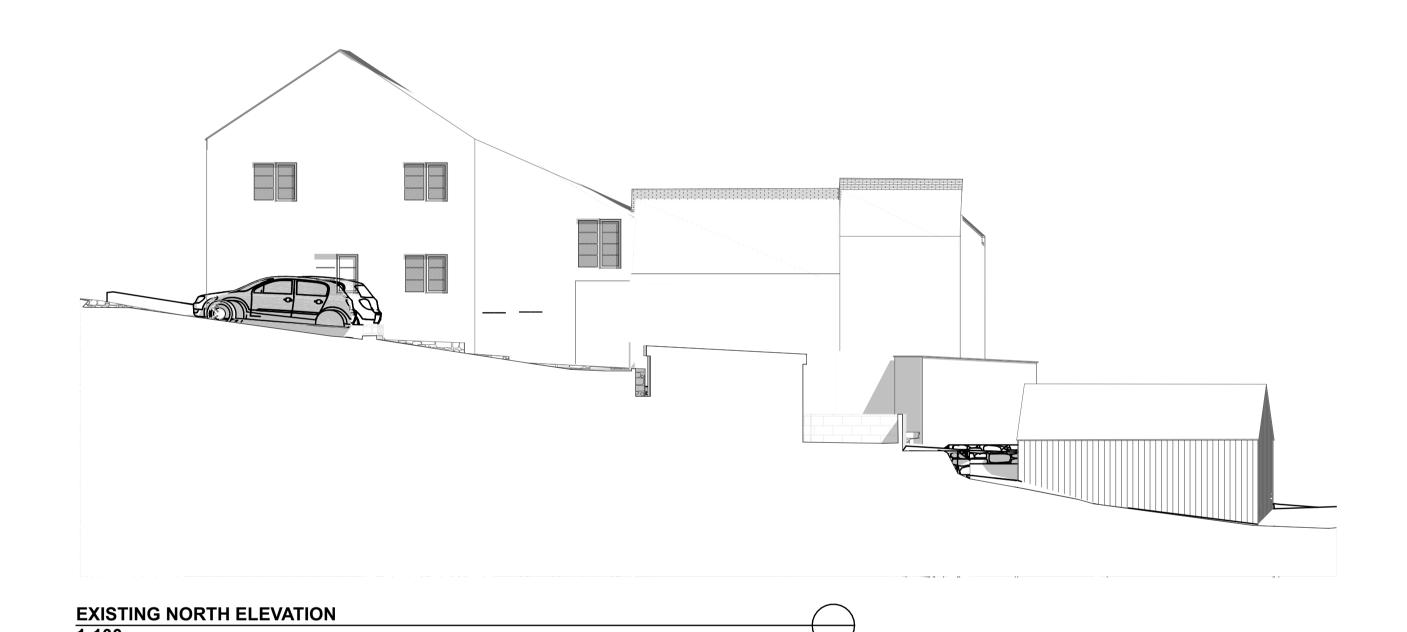

## Project Title:

PROPOSED AMENDMENT TO PA20/11484
(DEMOLITION OF EXISTING BUILDINGS AND CONSTRUCTION OF A DWELLING) WITH SPECIFIC REGARD TO CLIFF STABILISATION WORKS, ALTERNATIVE SURFACE WATER DRAINAGE PROPOSAL AND EXTENDING THE SIZE OF THE EXTERNAL STORE

Project Address:

THE CHALET FORE STREET PORT ISAAC

Client:

MR MARK STAMP

Drawing Title:

EXISTING NORTH ELEVATION

Scale: Drawn: JE

Date: Checked: BC