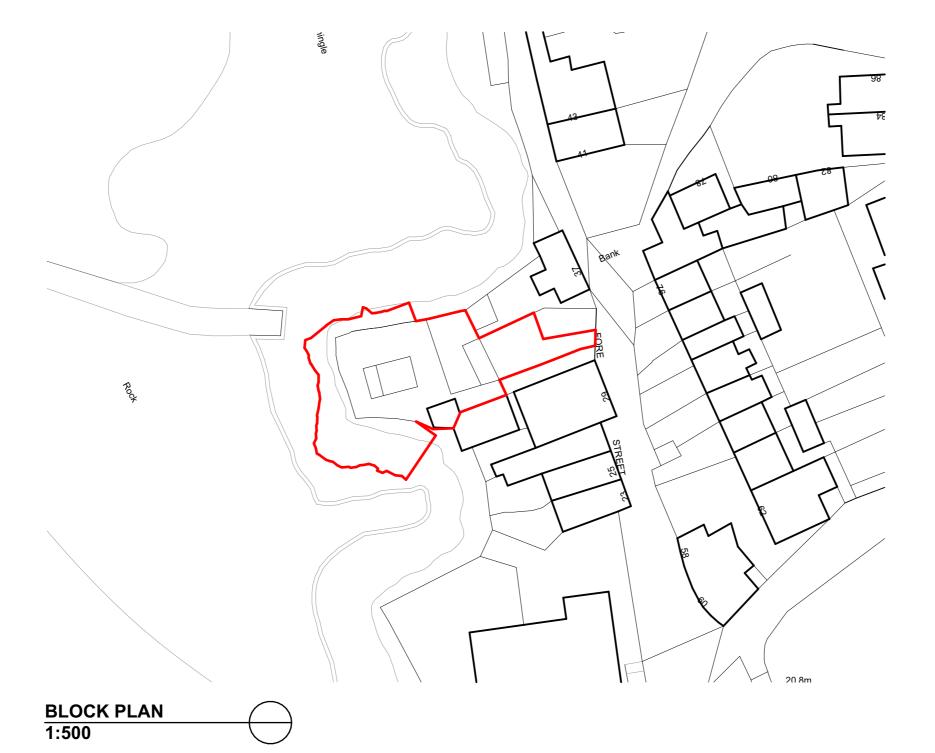

PLEASE DO NOT SCALE FOR CONSTRUCTION PURPOSES.

Site Area :310sqm

Rev. Description

planning architecture landscape

- t: +44 (0) 1872 225 259 Truro Office t: +44 (0) 1579 340 900 Liskeard Office
- e: hello@laurenceassociates.co.uk w: www.laurenceassociates.co.uk

Project Title:

PROPOSED AMENDMENT TO PA20/11484
(DEMOLITION OF EXISTING BUILDINGS AND
CONSTRUCTION OF A DWELLING) WITH
SPECIFIC REGARD TO CLIFF STABILISATION
WORKS, ALTERNATIVE SURFACE WATER
DRAINAGE PROPOSAL AND EXTENDING THE
SIZE OF THE EXTERNAL STORE

THE CHALET FORE STREET PORT ISAAC

MR MARK STAMP

Drawing Title:

BLOCK PLAN

| Scale:<br>1:500@A3 | Drawn:<br>JE |
|--------------------|--------------|
| Date:              | Checked:     |

19245-PL-00-02

**PLANNING**