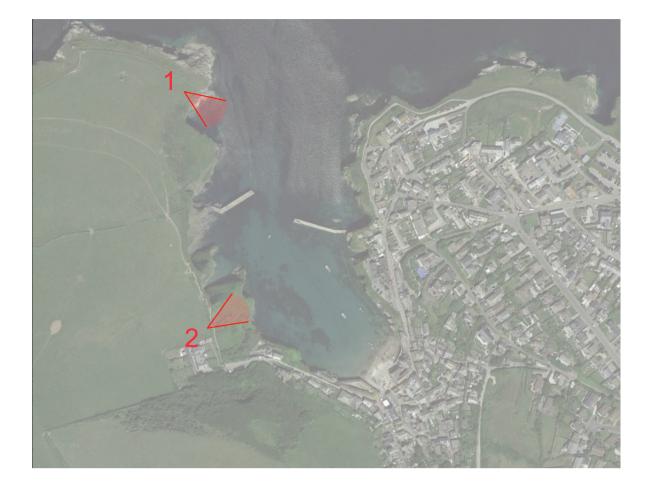

## CAMERA 1 - OPTION 1 Surface water through an outlet in the cliff face

Anticipated 3-6 months expected growth

| This drav     | Incies to be reported to Laurence As:<br>wing shall be used only for the purpo<br>FOR CONSTRUCTION PURPOSES. | sociates<br>ose inten | betore work       | k proceeds.<br>SE DO NOT |
|---------------|--------------------------------------------------------------------------------------------------------------|-----------------------|-------------------|--------------------------|
| NOTE          | 53.                                                                                                          |                       |                   |                          |
|               |                                                                                                              |                       |                   |                          |
|               |                                                                                                              |                       |                   |                          |
|               |                                                                                                              |                       |                   |                          |
|               |                                                                                                              |                       |                   |                          |
|               |                                                                                                              |                       |                   |                          |
|               |                                                                                                              |                       |                   |                          |
|               |                                                                                                              |                       |                   |                          |
|               |                                                                                                              |                       |                   |                          |
|               |                                                                                                              |                       |                   |                          |
| Rev.          | Description                                                                                                  |                       | Drawn             | Date                     |
|               |                                                                                                              |                       |                   |                          |
|               |                                                                                                              |                       |                   |                          |
|               |                                                                                                              |                       |                   |                          |
|               |                                                                                                              |                       |                   |                          |
|               |                                                                                                              |                       |                   |                          |
|               |                                                                                                              |                       |                   |                          |
|               |                                                                                                              |                       |                   |                          |
|               |                                                                                                              |                       |                   |                          |
|               |                                                                                                              |                       |                   |                          |
|               |                                                                                                              |                       |                   |                          |
|               |                                                                                                              |                       |                   |                          |
|               |                                                                                                              |                       |                   |                          |
|               |                                                                                                              |                       |                   |                          |
|               |                                                                                                              |                       |                   |                          |
|               |                                                                                                              |                       |                   |                          |
|               |                                                                                                              |                       |                   |                          |
|               |                                                                                                              |                       |                   |                          |
|               |                                                                                                              |                       |                   |                          |
|               |                                                                                                              |                       |                   |                          |
|               |                                                                                                              |                       |                   |                          |
| рI            | anning architect                                                                                             | ture                  | land              | scape                    |
|               |                                                                                                              |                       |                   |                          |
|               | t: +44 (0) 1872 225 25<br>t: +44 (0) 1579 340 90                                                             |                       |                   | се                       |
|               | e: hello@laurenceasso<br>w: www.laurenceassoc                                                                |                       |                   |                          |
| PRO           | ct Title:<br>POSED AMENDMEN                                                                                  |                       |                   |                          |
| CON<br>SPE    | MOLITION OF EXISTII<br>ISTRUCTION OF A D<br>CIFIC REGARD TO C                                                | NELI<br>LIFF          | LING) V<br>STABII | VITH<br>LISATION         |
| DRA           | RKS, ALTERNATIVE S<br>INAGE PROPOSAL A<br>OF THE EXTERNAL                                                    | ND E                  | EXTEN             | ATER<br>DING THE         |
| THE           | ct Address:<br>CHALET                                                                                        |                       |                   |                          |
|               | RE STREET<br>RT ISAAC                                                                                        |                       |                   |                          |
| Clien<br>MR I | t:<br>MARK STAMP                                                                                             |                       |                   |                          |
|               | ring Title:                                                                                                  |                       |                   |                          |
|               | STRATIVE PHOTOMO<br>ION 1                                                                                    | NTA                   | GE CAI            | MERA 1 -                 |
| Scale<br>@A   |                                                                                                              | Dra                   | awn:              |                          |
| Date:<br>12/2 | :                                                                                                            | Ch<br>BC              | ecked:            |                          |
| Drawir        |                                                                                                              |                       |                   | Rev:                     |
|               | PLAN                                                                                                         |                       |                   |                          |
|               |                                                                                                              |                       | UN                |                          |