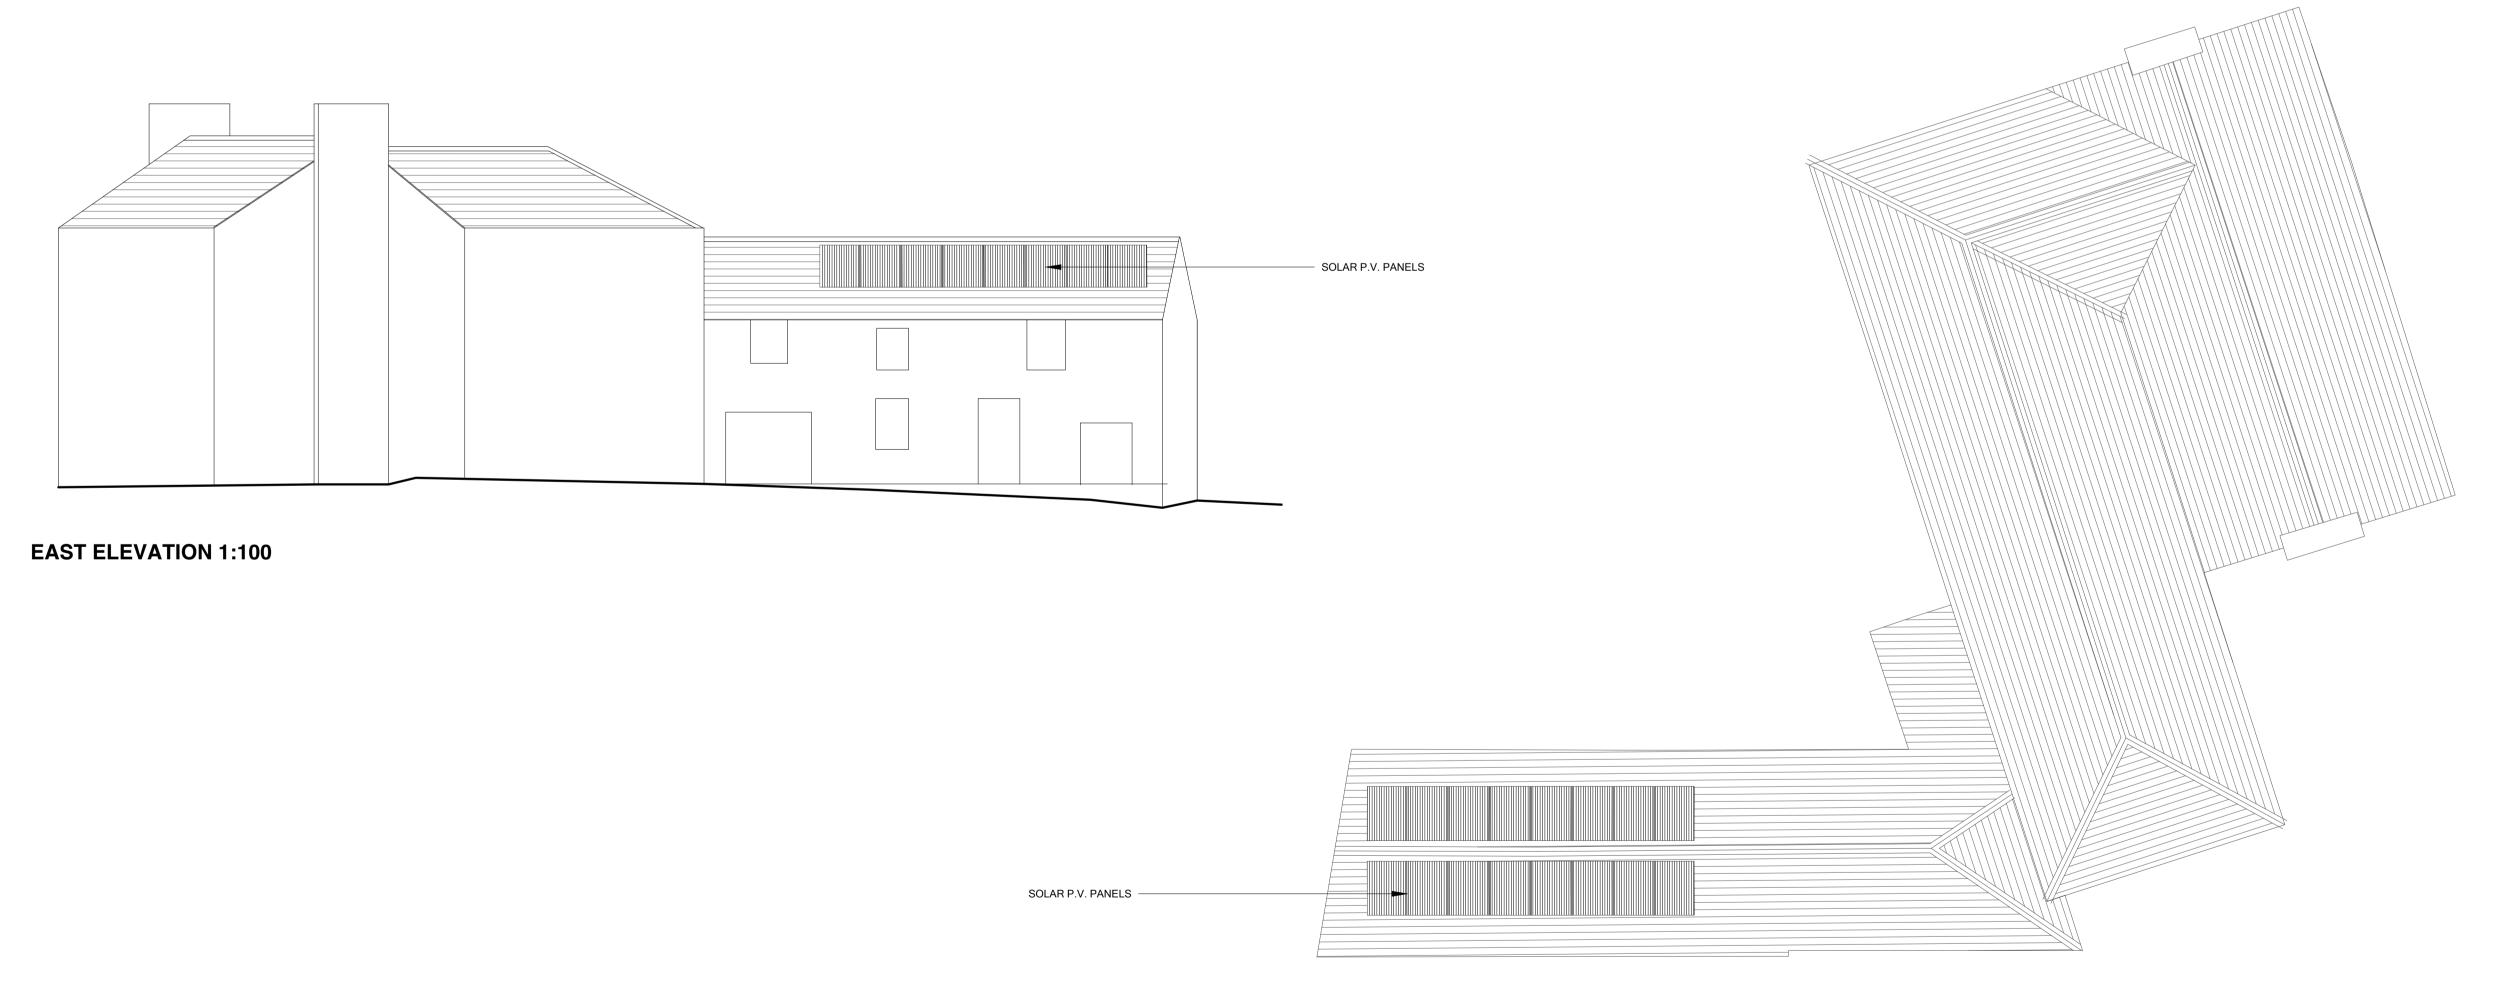

**NORTH ELEVATION 1:100 WEST ELEVATION 1:100** 

SITE PLAN 1:200

**ROOF PLAN 1:100** 

This drawing is copyright and may not be copied, altered or used for any purposes other than that for which it is issued. WE grant a licence for the client to copy this drawing for the purpose of this project only (excluding any extension of the project). Do not scale for construction purposes. Contractor to check all dimensions on site prior to the commencement of work.

© E11EVEN DESIGN 2023

**REVISIONS** 

SCALE 1:100

**Richard Waite** PROJECT DESCRIPTION **Proposed PV Array** 06.03.2023

The Old Vicarage, Churchtown St Newlyn East, Newquay, Cornwall DRAWING TITLE **ROOF PLANS & ELEVATIONS** 