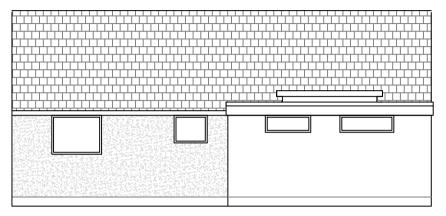

Proposed Rear (NW) Elevation

Proposed Side (SW) Elevation

Proposed Side (NE) Elevation

| As Shown    |      |            | Mr & Mrs Hart<br>60 Town Farm, Redruth | ٨                                       | Project No.<br>1507<br>Contract<br>Sheet |      |  |
|-------------|------|------------|----------------------------------------|-----------------------------------------|------------------------------------------|------|--|
| Drawn by RT | Sig. | Date 01/24 | ·                                      | TITOS                                   | No.                                      |      |  |
|             | Sig. | Date       | Proposed Plans                         |                                         | Drawing No.<br>1507 102                  | Rev. |  |
| originator  | _    |            | ri oposed rialis                       | Trevaskis <mark>Design</mark> Solutions | Classification                           |      |  |
| Approved by | Sig. | Date       |                                        |                                         | Classification                           |      |  |
|             |      |            | SHEET   OF                             |                                         |                                          |      |  |