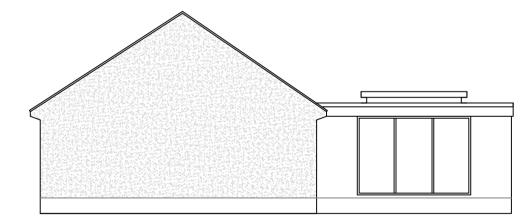

Proposed Rear (NW) Elevation

Proposed Side (SW) Elevation

Proposed Side (NE) Elevation

| As Shown    |      |            | Mr & Mrs Hart<br>60 Town Farm, Redruth | ٨                                       | Project No.<br>1507<br>Contract<br>Sheet |      |  |
|-------------|------|------------|----------------------------------------|-----------------------------------------|------------------------------------------|------|--|
| Drawn by RT | Sig. | Date 01/24 | ·                                      | TITOS                                   | No.                                      |      |  |
|             | Sig. | Date       | Proposed Plans                         |                                         | Drawing No.<br>1507 102                  | Rev. |  |
| originator  | _    |            | ri oposed rialis                       | Trevaskis <mark>Design</mark> Solutions | Classification                           |      |  |
| Approved by | Sig. | Date       |                                        |                                         | Classification                           |      |  |
|             |      |            | SHEET   OF                             |                                         |                                          |      |  |