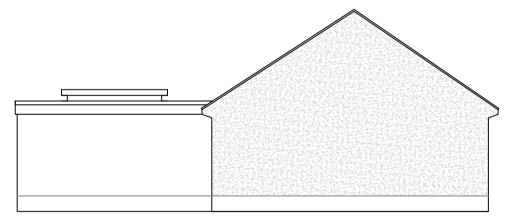

Proposed Rear (NW) Elevation

Proposed Side (SW) Elevation

Proposed Side (NE) Elevation

| As Shown    |      |            | Mr & Mrs Hart<br>60 Town Farm, Redruth | ٨                                       | Project No.<br>1507<br>Contract<br>Sheet |      |  |
|-------------|------|------------|----------------------------------------|-----------------------------------------|------------------------------------------|------|--|
| Drawn by RT | Sig. | Date 01/24 | ·                                      | TITOS                                   | No.                                      |      |  |
|             | Sig. | Date       | Proposed Plans                         |                                         | Drawing No.<br>1507 102                  | Rev. |  |
| originator  | _    |            | ri oposed rialis                       | Trevaskis <mark>Design</mark> Solutions | Classification                           |      |  |
| Approved by | Sig. | Date       |                                        |                                         | Classification                           |      |  |
|             |      |            | SHEET   OF                             |                                         |                                          |      |  |