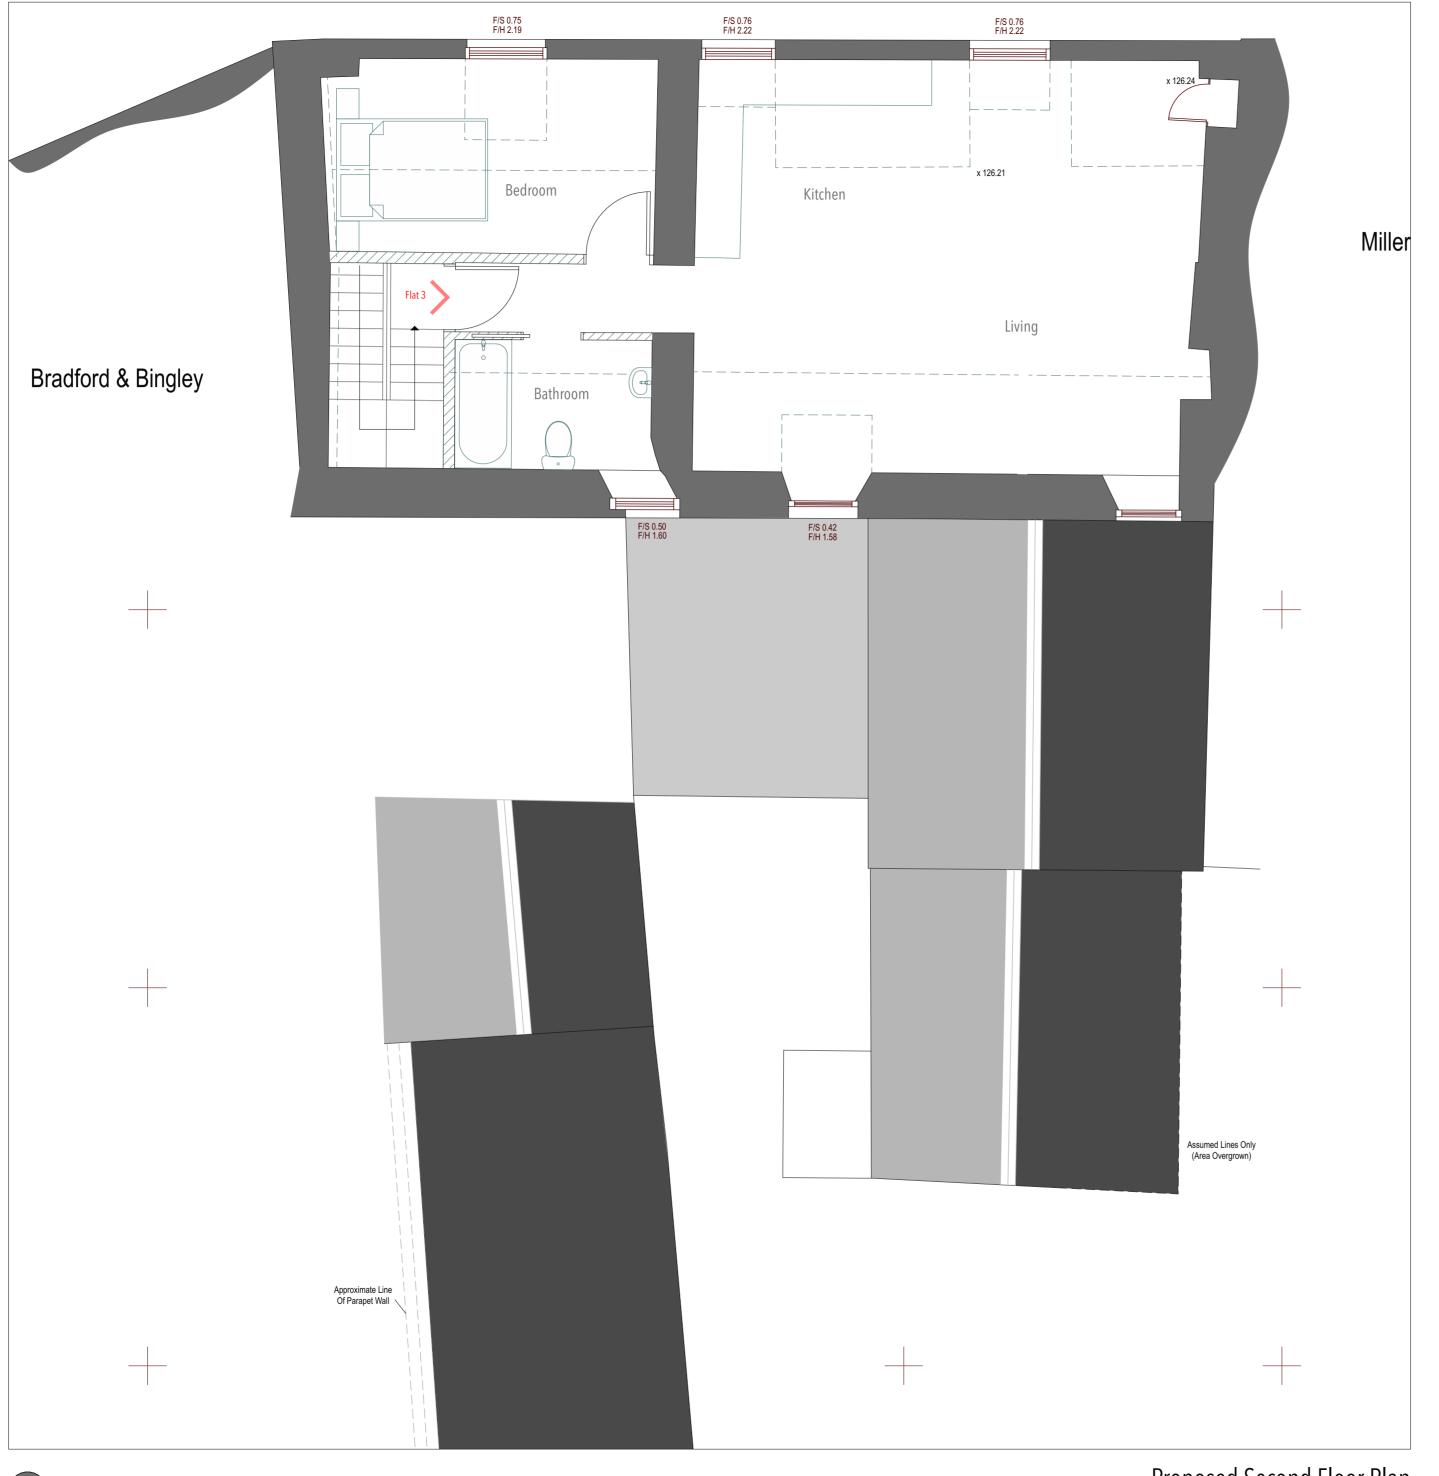

A. velux removed B. Flat number reduced

Latitude, Peverell Terrace, Porthleven Cornwall. TR13 9DZ

## Chartered Architectural Technologist

Proposed Conversion on 1 residential Flat to form 3 flats @

Fore Street

Redruth

Scale & paper size 1:50 @ A2 Aug 2023

BlueFox Developments

Proposed Second Floor Plan

2244/04B

Proposed Second Floor Plan 1:50