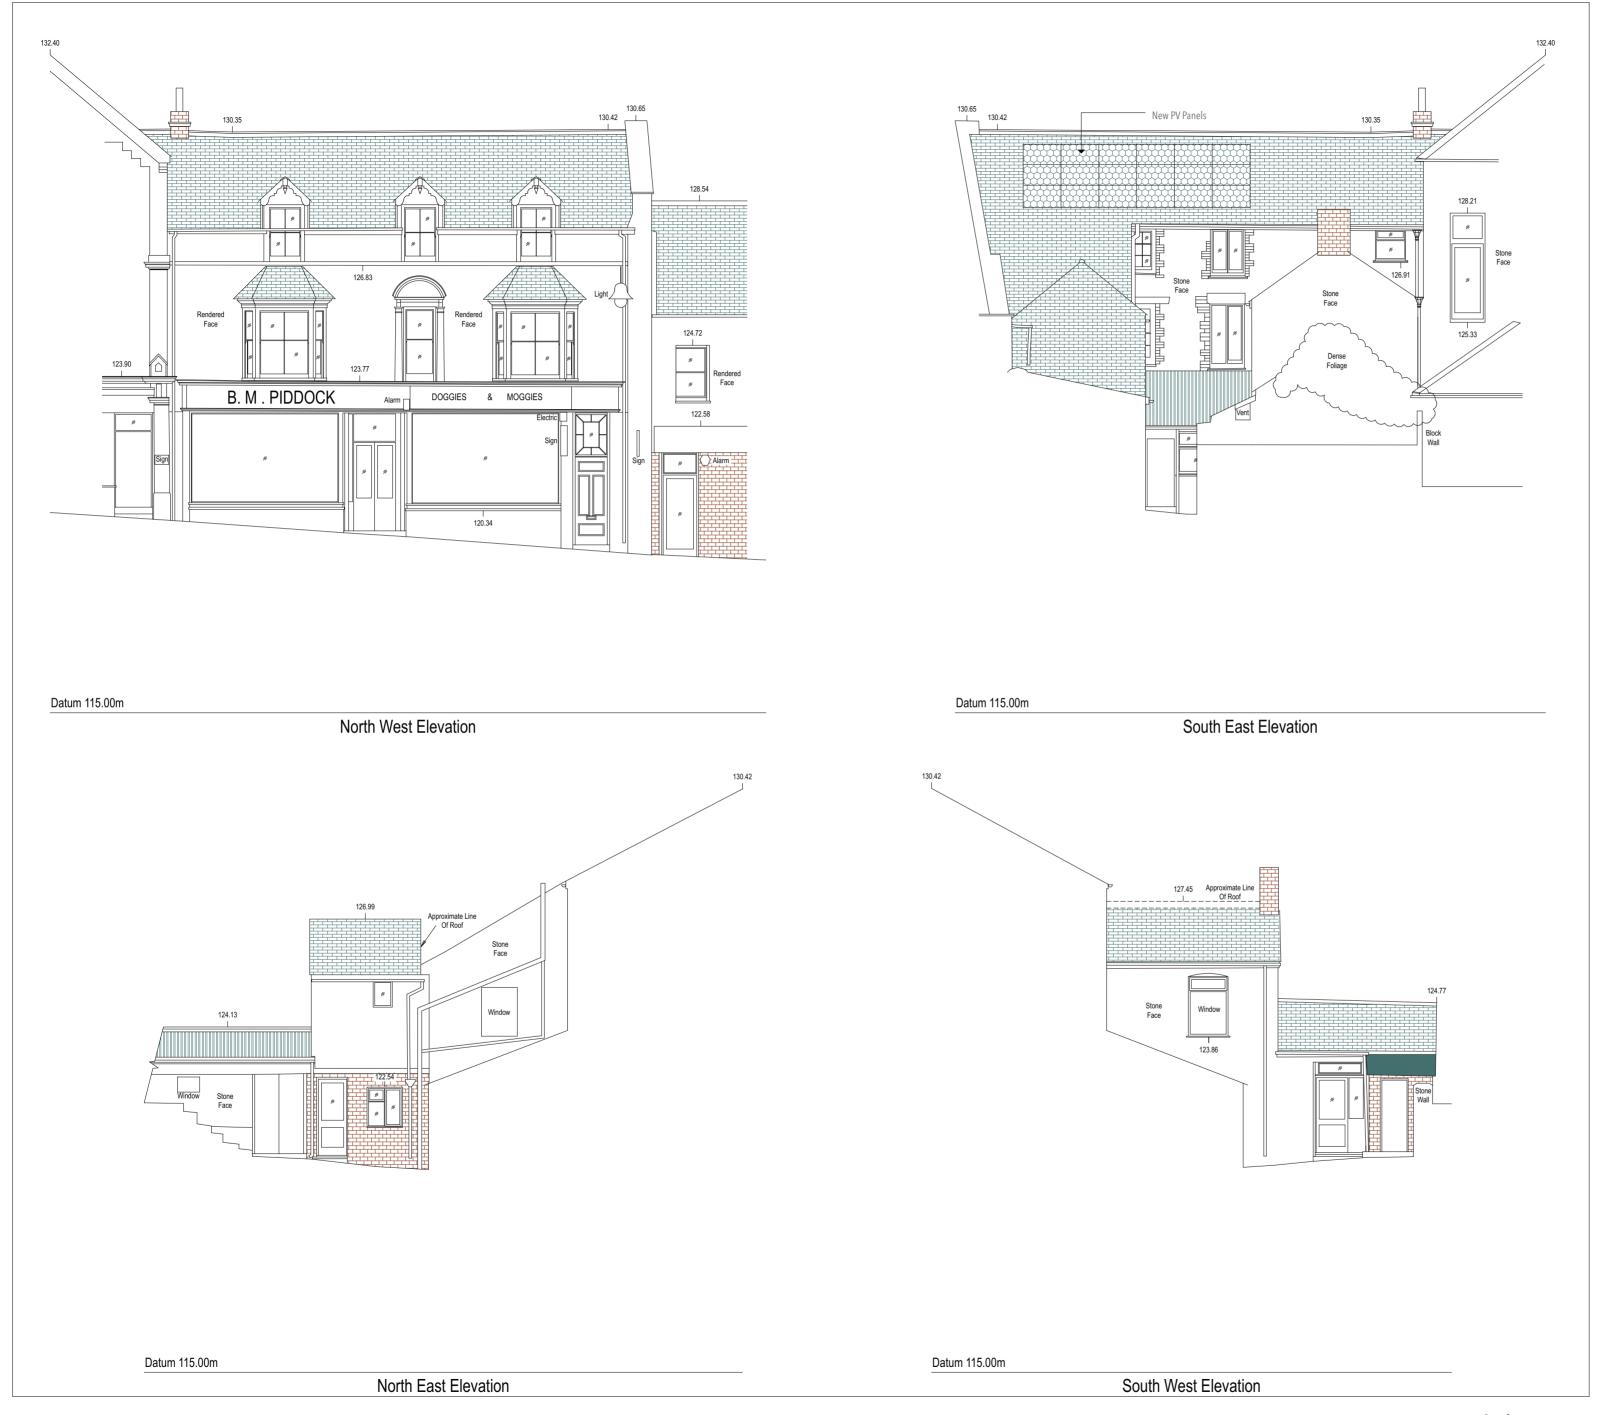

A. Window added B. PV Panels added

Latitude, Peverell Terrace, Porthleven Cornwall. TR13 9DZ

01736 796111

www.radesign.org.uk

office@radesign.org.uk

## Chartered Architectural Technologist

Proposed Conversion on 1 residential Flat to form 3 flats @

Fore Street

Redruth

Scale & paper size 1:100 @ A2 Aug 2023

BlueFox Developments

Proposed Elevations

2244/06B

Proposed Elevations 1:100