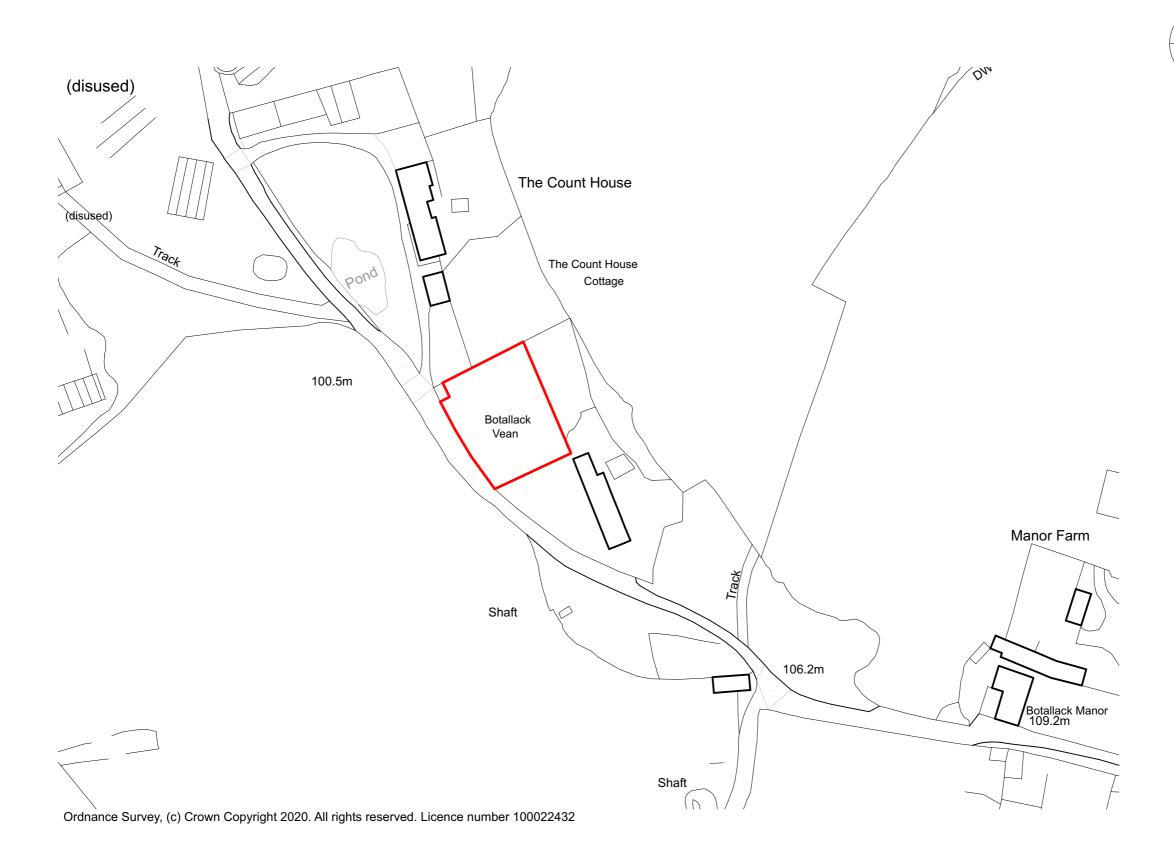

## **LOCATION PLAN**

Site Area: 1,216 m<sup>2</sup>

| Rev. | Description | Drawn | Date |
|------|-------------|-------|------|
|      |             |       |      |
|      |             |       |      |
|      |             |       |      |
|      |             |       |      |
|      |             |       |      |
|      |             |       |      |
|      |             |       |      |
|      |             |       |      |
|      |             | - 1   |      |

planning architecture landscape

- t: +44(0)1872 225 259
- e: hello@laurenceassociates.co.uk
- w: www.laurenceassociates.co.uk

Project Title:

CONSTRUCTION OF DWELLING

Project Address:

LAND ADJ BOTALLACK VEAN BOTTALLACK, ST JUST TR19 7QQ

Client:

MR & MRS MORRIS

Drawing Title:

LOCATION PLAN

| Scale:<br>1:1250@A3 | Drawn:<br>AC |
|---------------------|--------------|
| Date: 11/23         | Checked:     |

Drawing No: 23109-PL-02

**PLANNING**