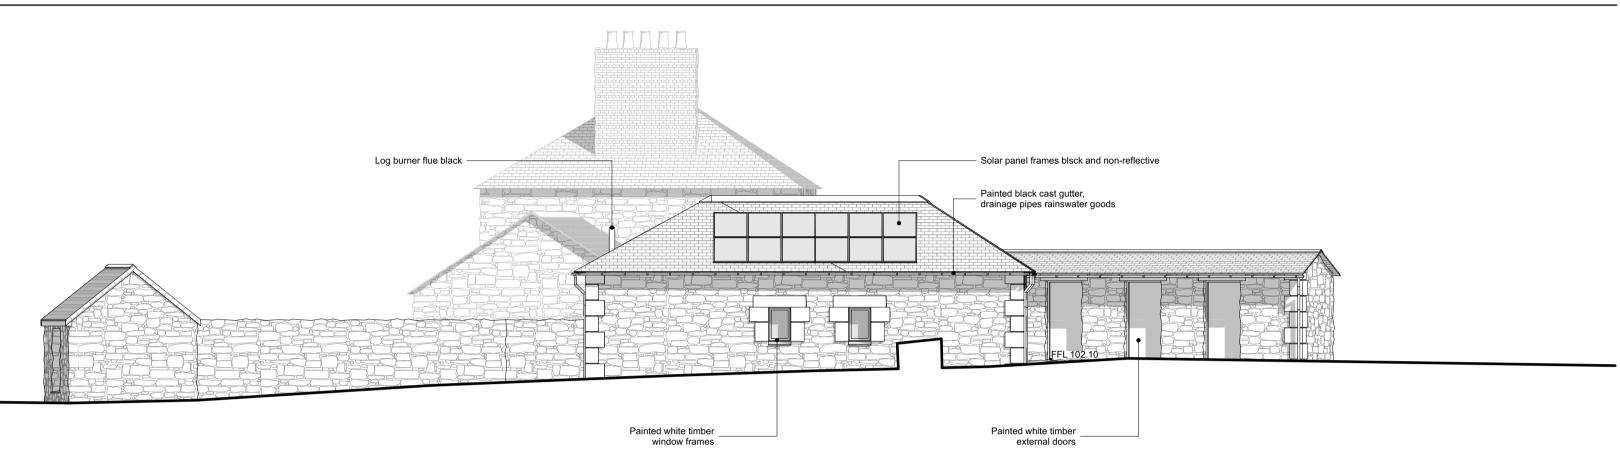

 1:100

 1:100

 1:100

 1:100

 <t

NORTH ELEVATION 1:100

WEST ELEVATION

EAST ELEVATION 1:100

SOUTH ELEVATION 1:100

 Filge Level 106.45

 Local Stone Slate Roof

 Black framed roof lights

 Painted black cast gutter,

 Local granite to match

 Surrounding building

 Understand