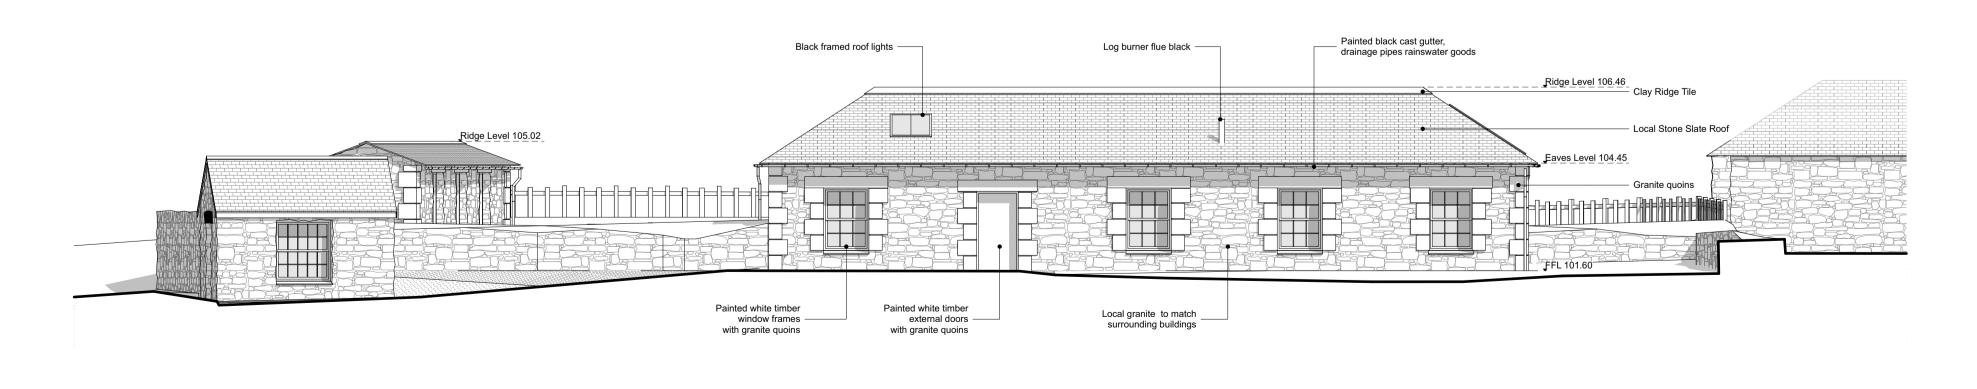

 1:100

 1:100

 1:100

 1:100

 <t

NORTH ELEVATION 1:100

WEST ELEVATION

EAST ELEVATION 1:100

SOUTH ELEVATION 1:100

 Filge Level 106.45

 Local Stone Slate Roof

 Black framed roof lights

 Painted black cast gutter,

 Local granite to match

 Surrounding building

 Understand

 Painted white timber

 window frames

 with granite quoins

| THIS DRAWING IS COPYRIGHT<br>Contractors and Consultants must check all dimensions on site. Any<br>discrepancies to be reported to Laurence Associates before work<br>proceeds. This drawing shall be used only for the purpose intended.<br>PLEASE DO NOT SCALE FOR CONSTRUCTION PURPOSES. |                                       |       |                    |
|---------------------------------------------------------------------------------------------------------------------------------------------------------------------------------------------------------------------------------------------------------------------------------------------|---------------------------------------|-------|--------------------|
| Note                                                                                                                                                                                                                                                                                        | es:                                   |       |                    |
|                                                                                                                                                                                                                                                                                             |                                       |       |                    |
| Rev.<br>01                                                                                                                                                                                                                                                                                  | Description<br>Amendments to Planning | Drawn | Date<br>04/01/2024 |
| <pre>planning architecture landscape t: +44(0)1872 225 259 e: hello@laurenceassociates.co.uk w: www.laurenceassociates.co.uk</pre>                                                                                                                                                          |                                       |       |                    |
| Project Title:<br>CONSTRUCTION OF DWELLING                                                                                                                                                                                                                                                  |                                       |       |                    |
| Project Address:<br>LAND ADJ BOTALLACK VEAN<br>BOTTALLACK, ST JUST<br>TR19 7QQ                                                                                                                                                                                                              |                                       |       |                    |
| Client:<br>MR & MRS MORRIS<br>Drawing Title:                                                                                                                                                                                                                                                |                                       |       |                    |
| PROPOSED ELEVATIONS Scale: Drawn:                                                                                                                                                                                                                                                           |                                       |       |                    |
| 1:100@A1 AC<br>Date: Checked:                                                                                                                                                                                                                                                               |                                       |       |                    |
| 11/23     Drawing No:     Rev:                                                                                                                                                                                                                                                              |                                       |       |                    |
| 23109-PL-09 01                                                                                                                                                                                                                                                                              |                                       |       |                    |
| PLANNING                                                                                                                                                                                                                                                                                    |                                       |       |                    |