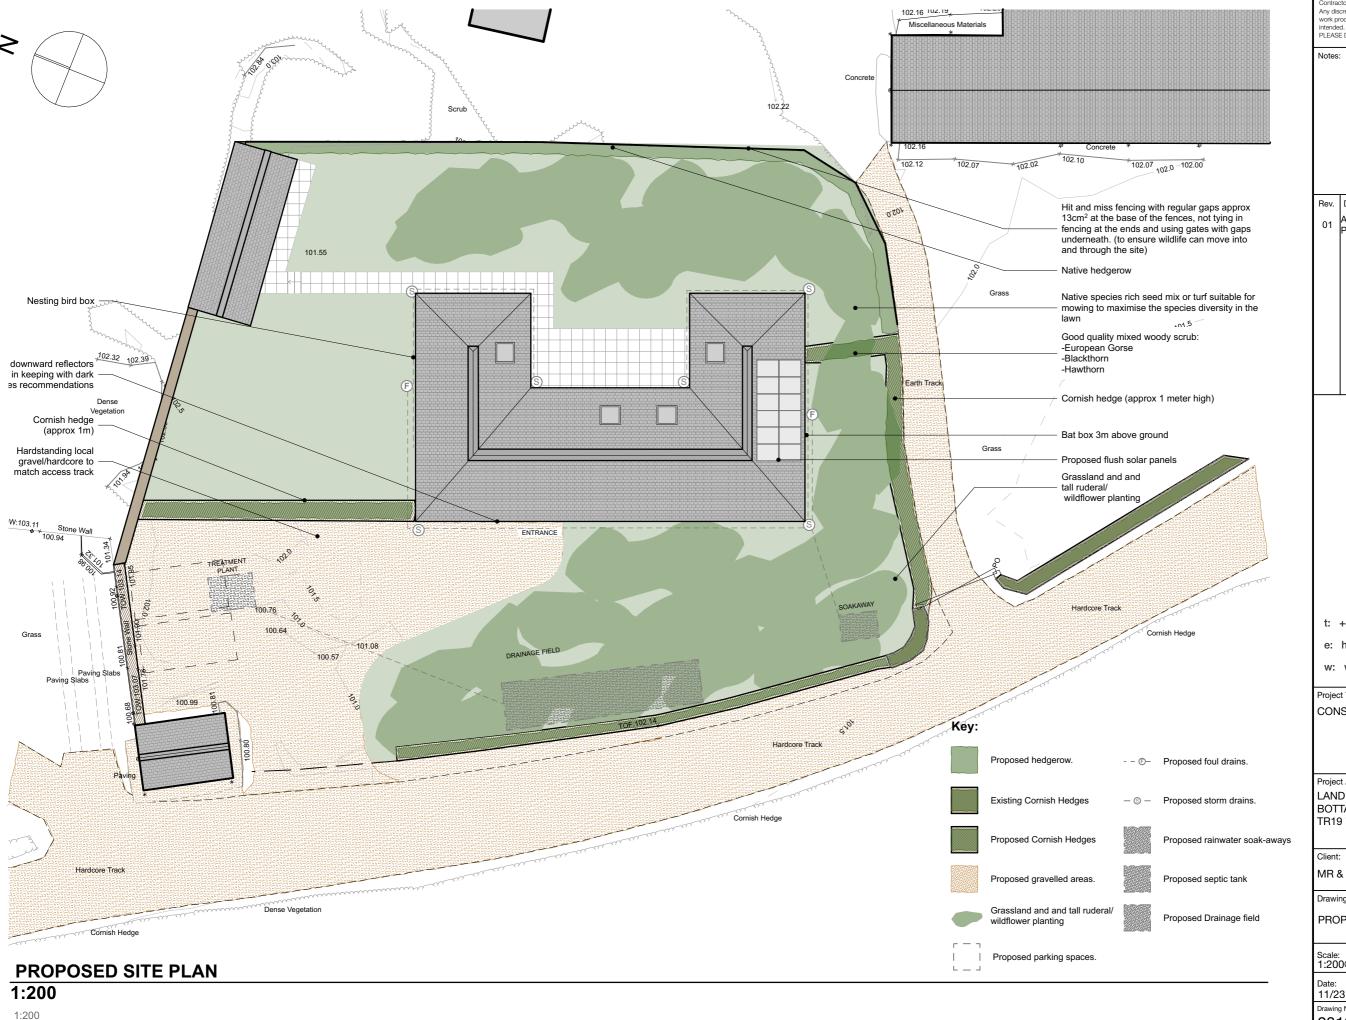

planning architecture landscape

- t: +44(0)1872 225 259
- e: hello@laurenceassociates.co.uk
- w: www.laurenceassociates.co.uk

Project Title:

CONSTRUCTION OF DWELLING

Project Address:

LAND ADJ BOTALLACK VEAN BOTTALLACK, ST JUST TR19 7QQ

MR & MRS MORRIS

Drawing Title:

PROPOSED SITE PLAN

Drawn: AC Scale: 1:200@A3 Checked: 11/23

23109-PL-05

**PLANNING** 

01