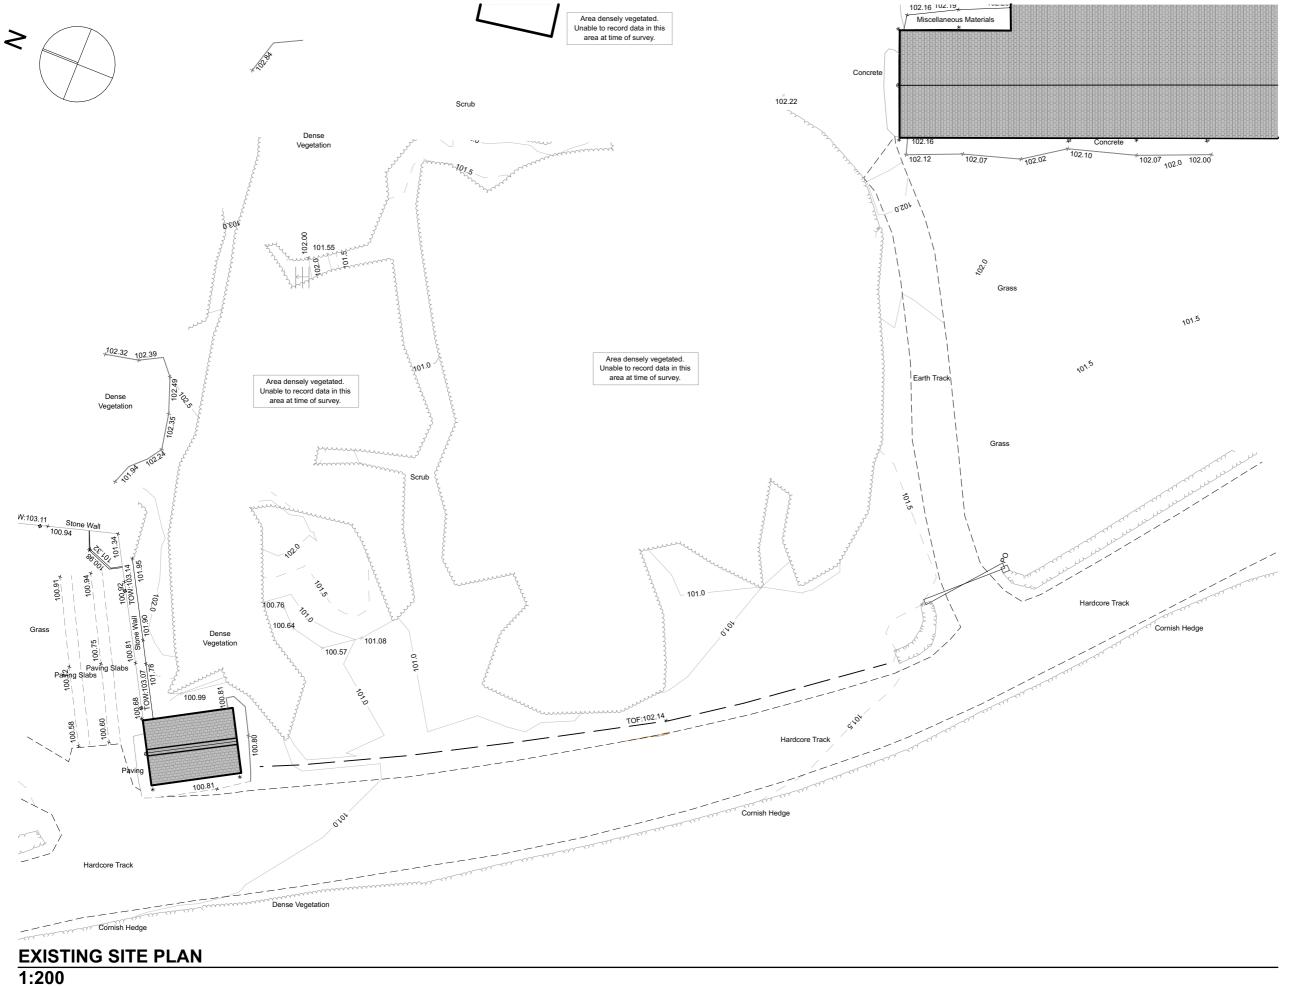

LAND ADJ BOTALLACK VEAN BOTTALLACK, ST JUST TR19 7QQ

Client:

MR & MRS MORRIS

Drawing Title:

EXISTING SITE PLAN

Drawn: Scale: 1:200@A3 Date: 11/23 Checked:

23109-PL-04

**PLANNING**