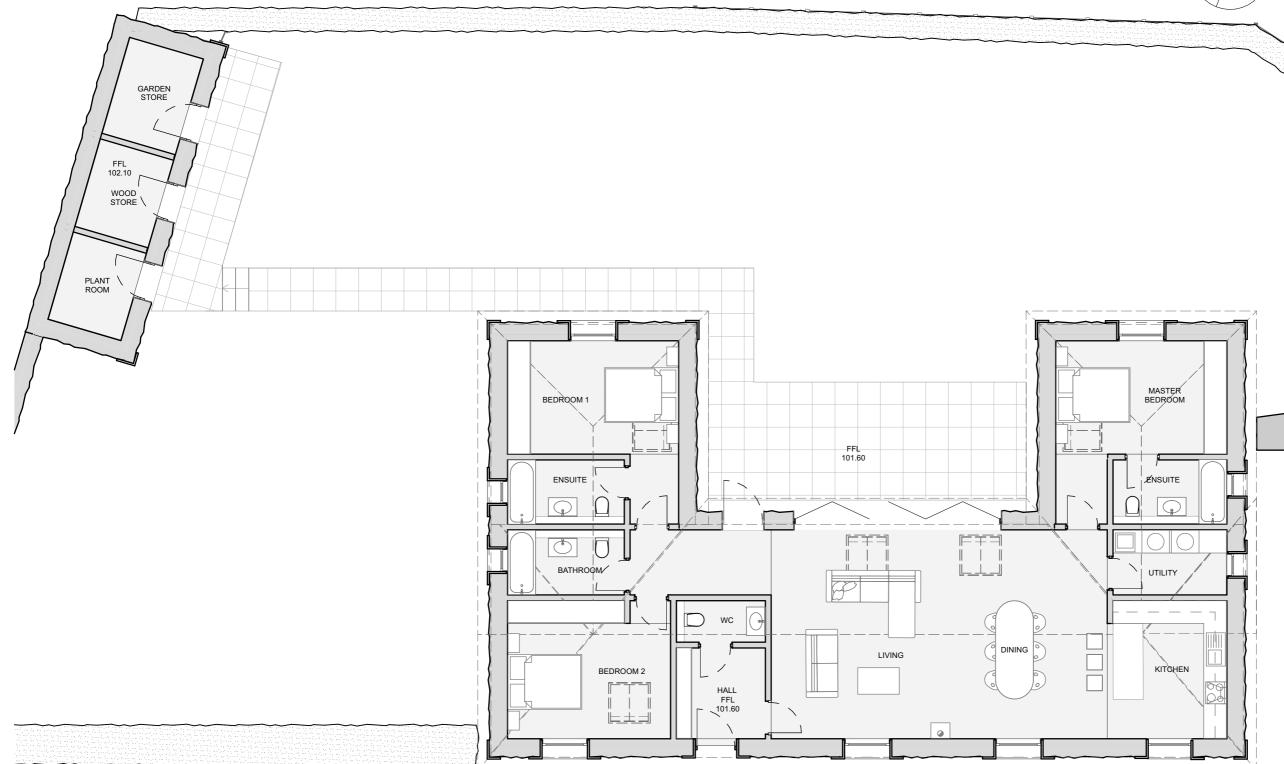

## PROPOSED GROUND FLOOR PLAN

Proposed GIA: 165.6 m<sup>2</sup>

| Rev. | Description | Drawn | Date |
|------|-------------|-------|------|
|      |             |       |      |
|      |             |       |      |
|      |             |       |      |
|      |             |       |      |
|      |             |       |      |
|      |             |       |      |
|      |             |       |      |
|      |             |       |      |
|      |             |       |      |
|      |             |       |      |
|      |             |       |      |
|      |             |       |      |