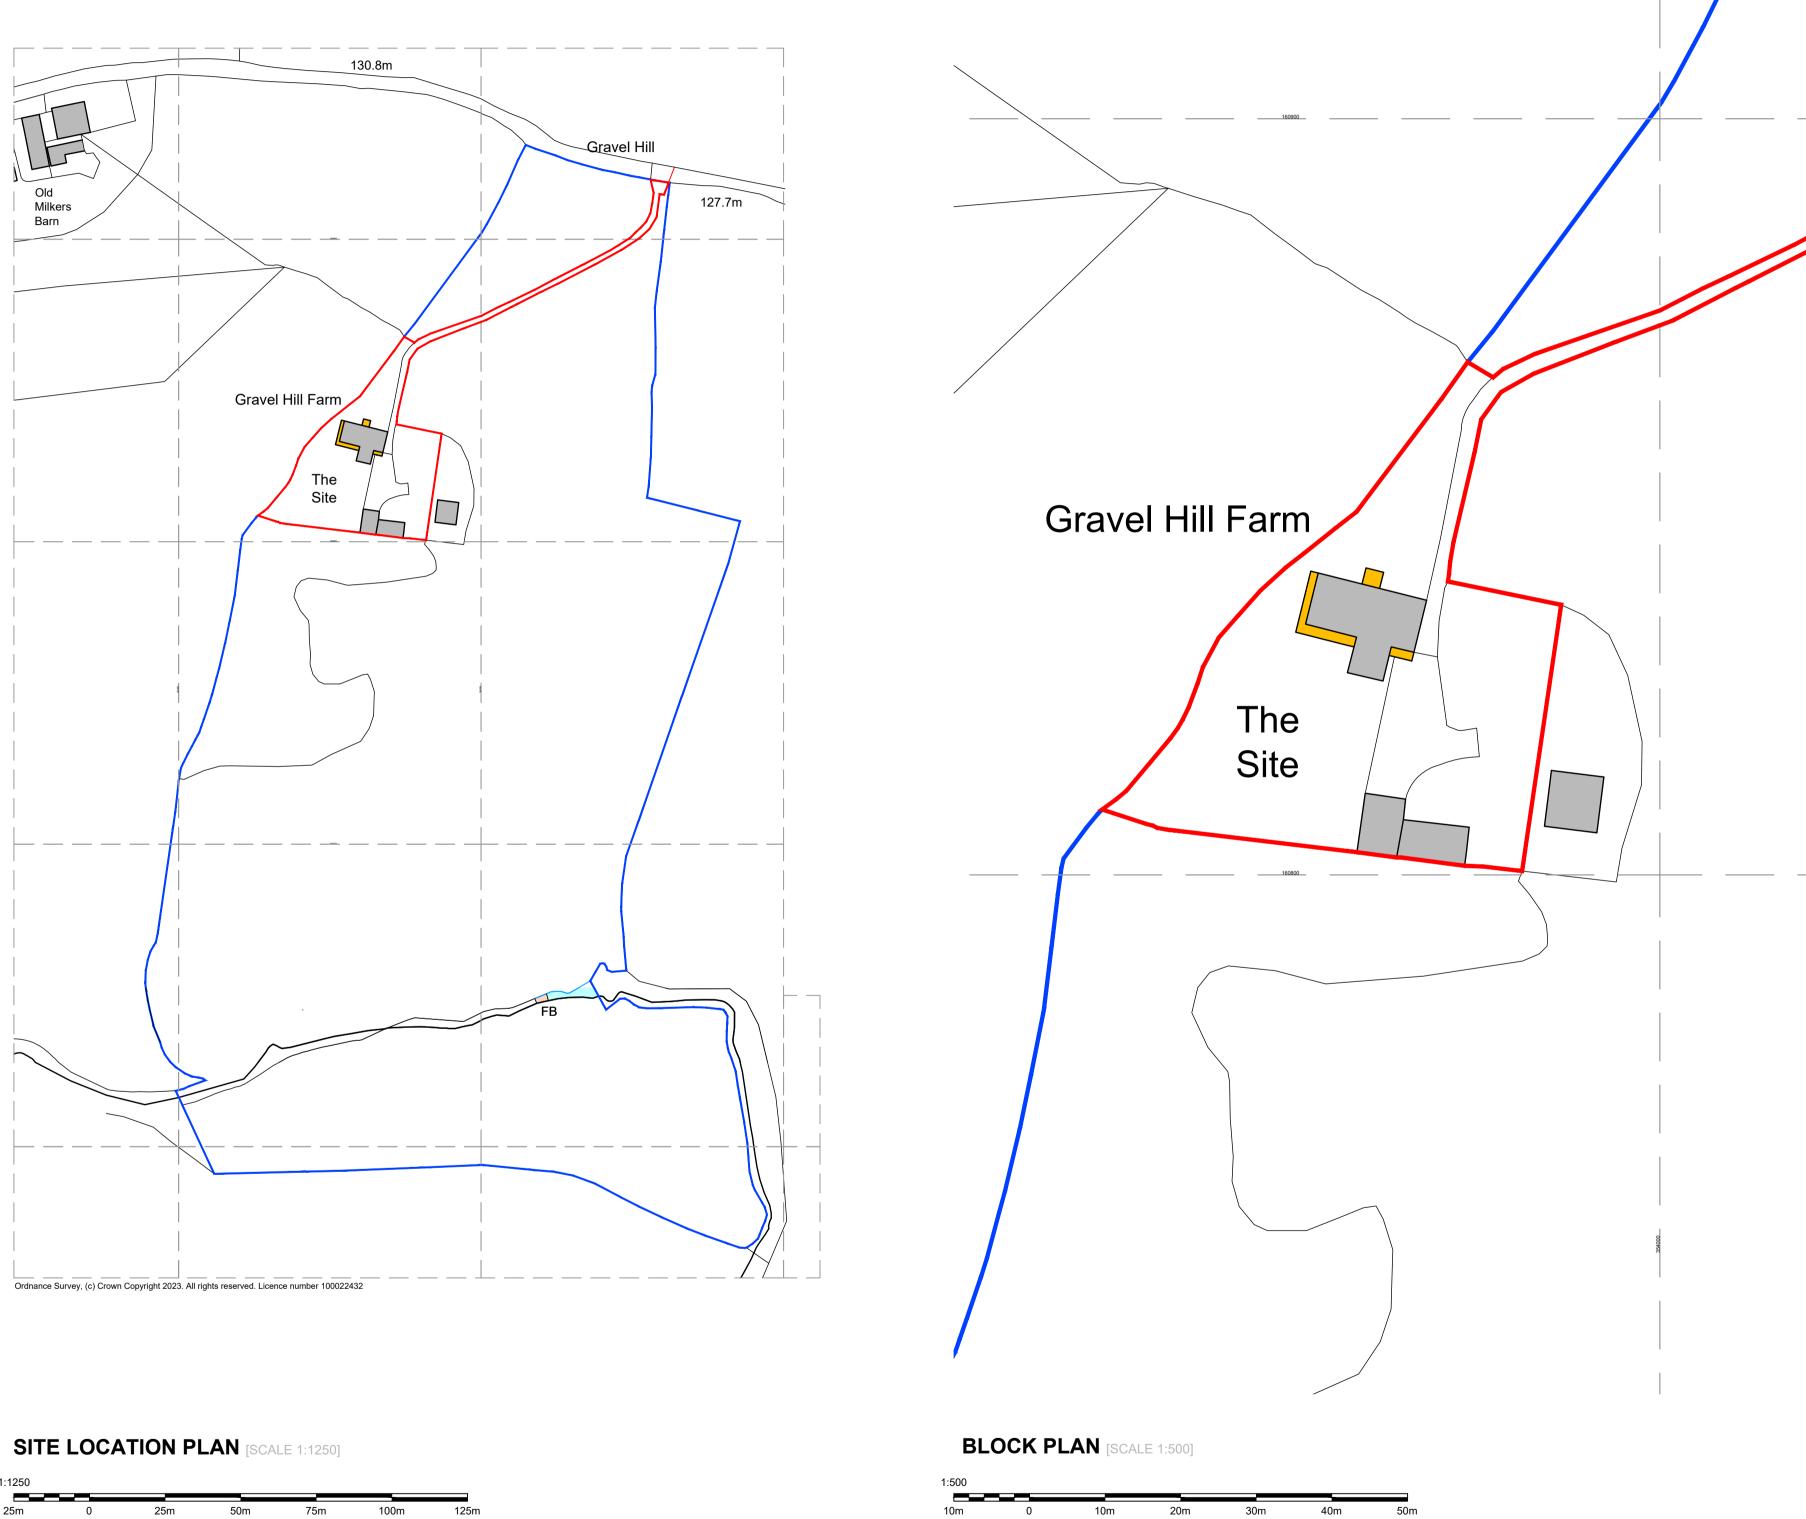

01749 689060 mail@hillreading.co.uk

Client Ms R. George

Job Gravel Hill Farm, Gravel Hill Regil, Winford, Bristol BS40 8BJ Title Site Location Plan, Block Plan AS PROPOSED.

Drg No H6835 / 102A

- Scale 1:500, 1:1250 @ A1
- Date February 2024