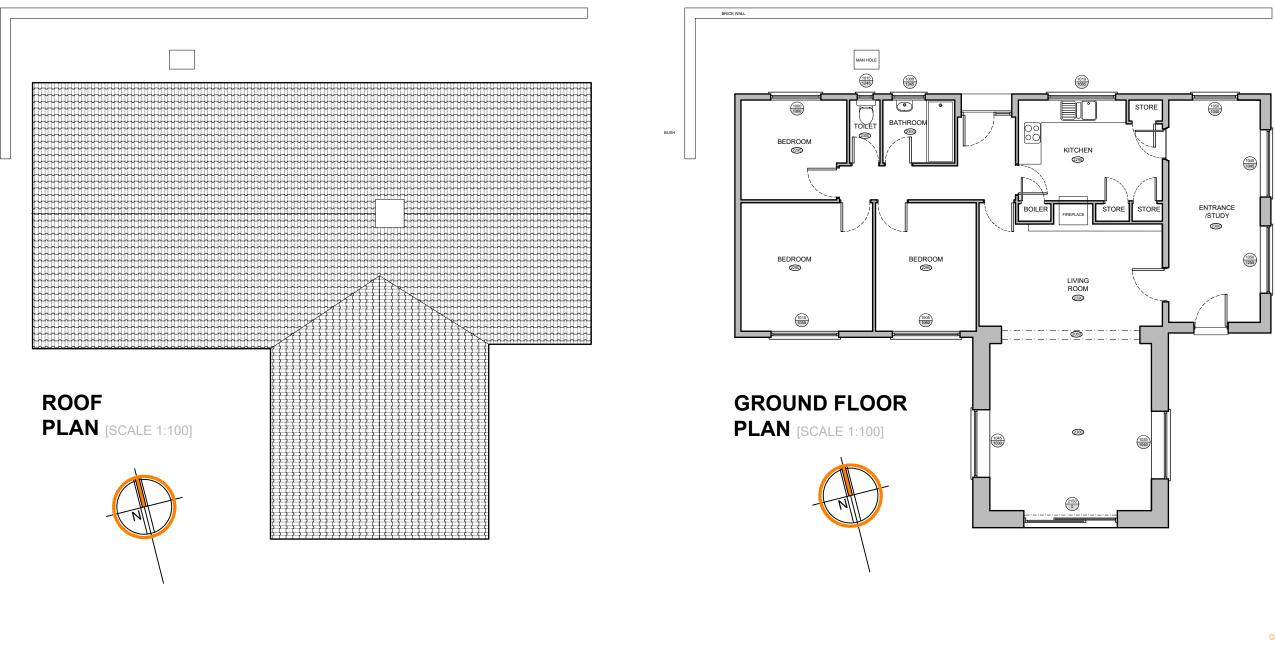

01749 689060 mail@hillreading.co.uk

- Client Ms. R George
- Job Gravel Hill Farm, Gravel Hill Regil, Winford, Bristol, BS40 8BJ
- Title Existing Roof Plan Existing Ground Floor Plan

Drg № H6835 / 003B

- Scale 1:100 @ A3
- Date December 2023
- Drawn JC