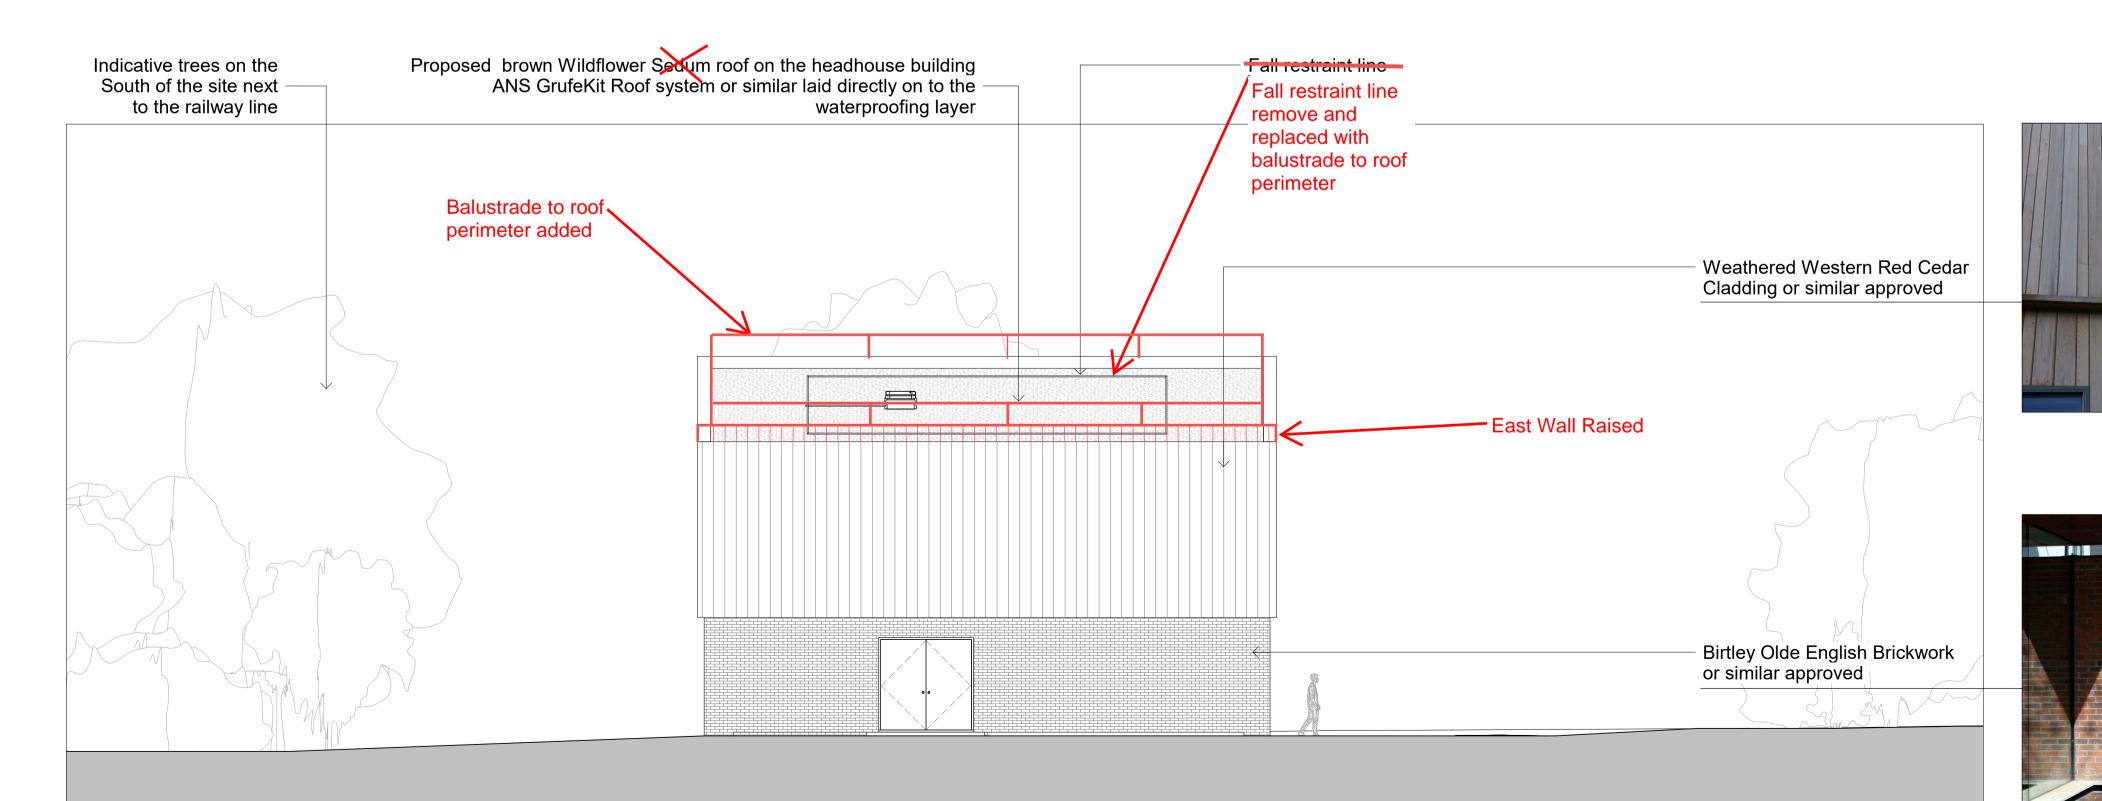

Metal powdercoated Ventilation Louvre Area: 48 m<sup>2</sup> Extent of louvres Balustrade to roof perimeter added reduced. Louvres are no longer centered on facade Weathered Western Red Cedar Cladding or similar approved New Door Birtley Olde English Brickwork or similar approved

**Proposed West Elevation** 1:100

**Proposed East Elevation** 

1:100

THIS MAP IS REPRODUCED FROM ORDNANCE SURVEY © MATERIAL BY WSP Group ON BEHALF OF National Grid WITH THE PERMISSION OF THE CONTROLLER OF HER MAJESTY'S STATIONARY OFFICE, ©CROWN COPYRIGHT. UNAUTHORISED REPRODUCTION INFRINGES CROWN COPYRIGHT AND MAY LEAD TO PROSECUTION OR CIVIL PROCEEDINGS LICENCE NUMBER: 100024241