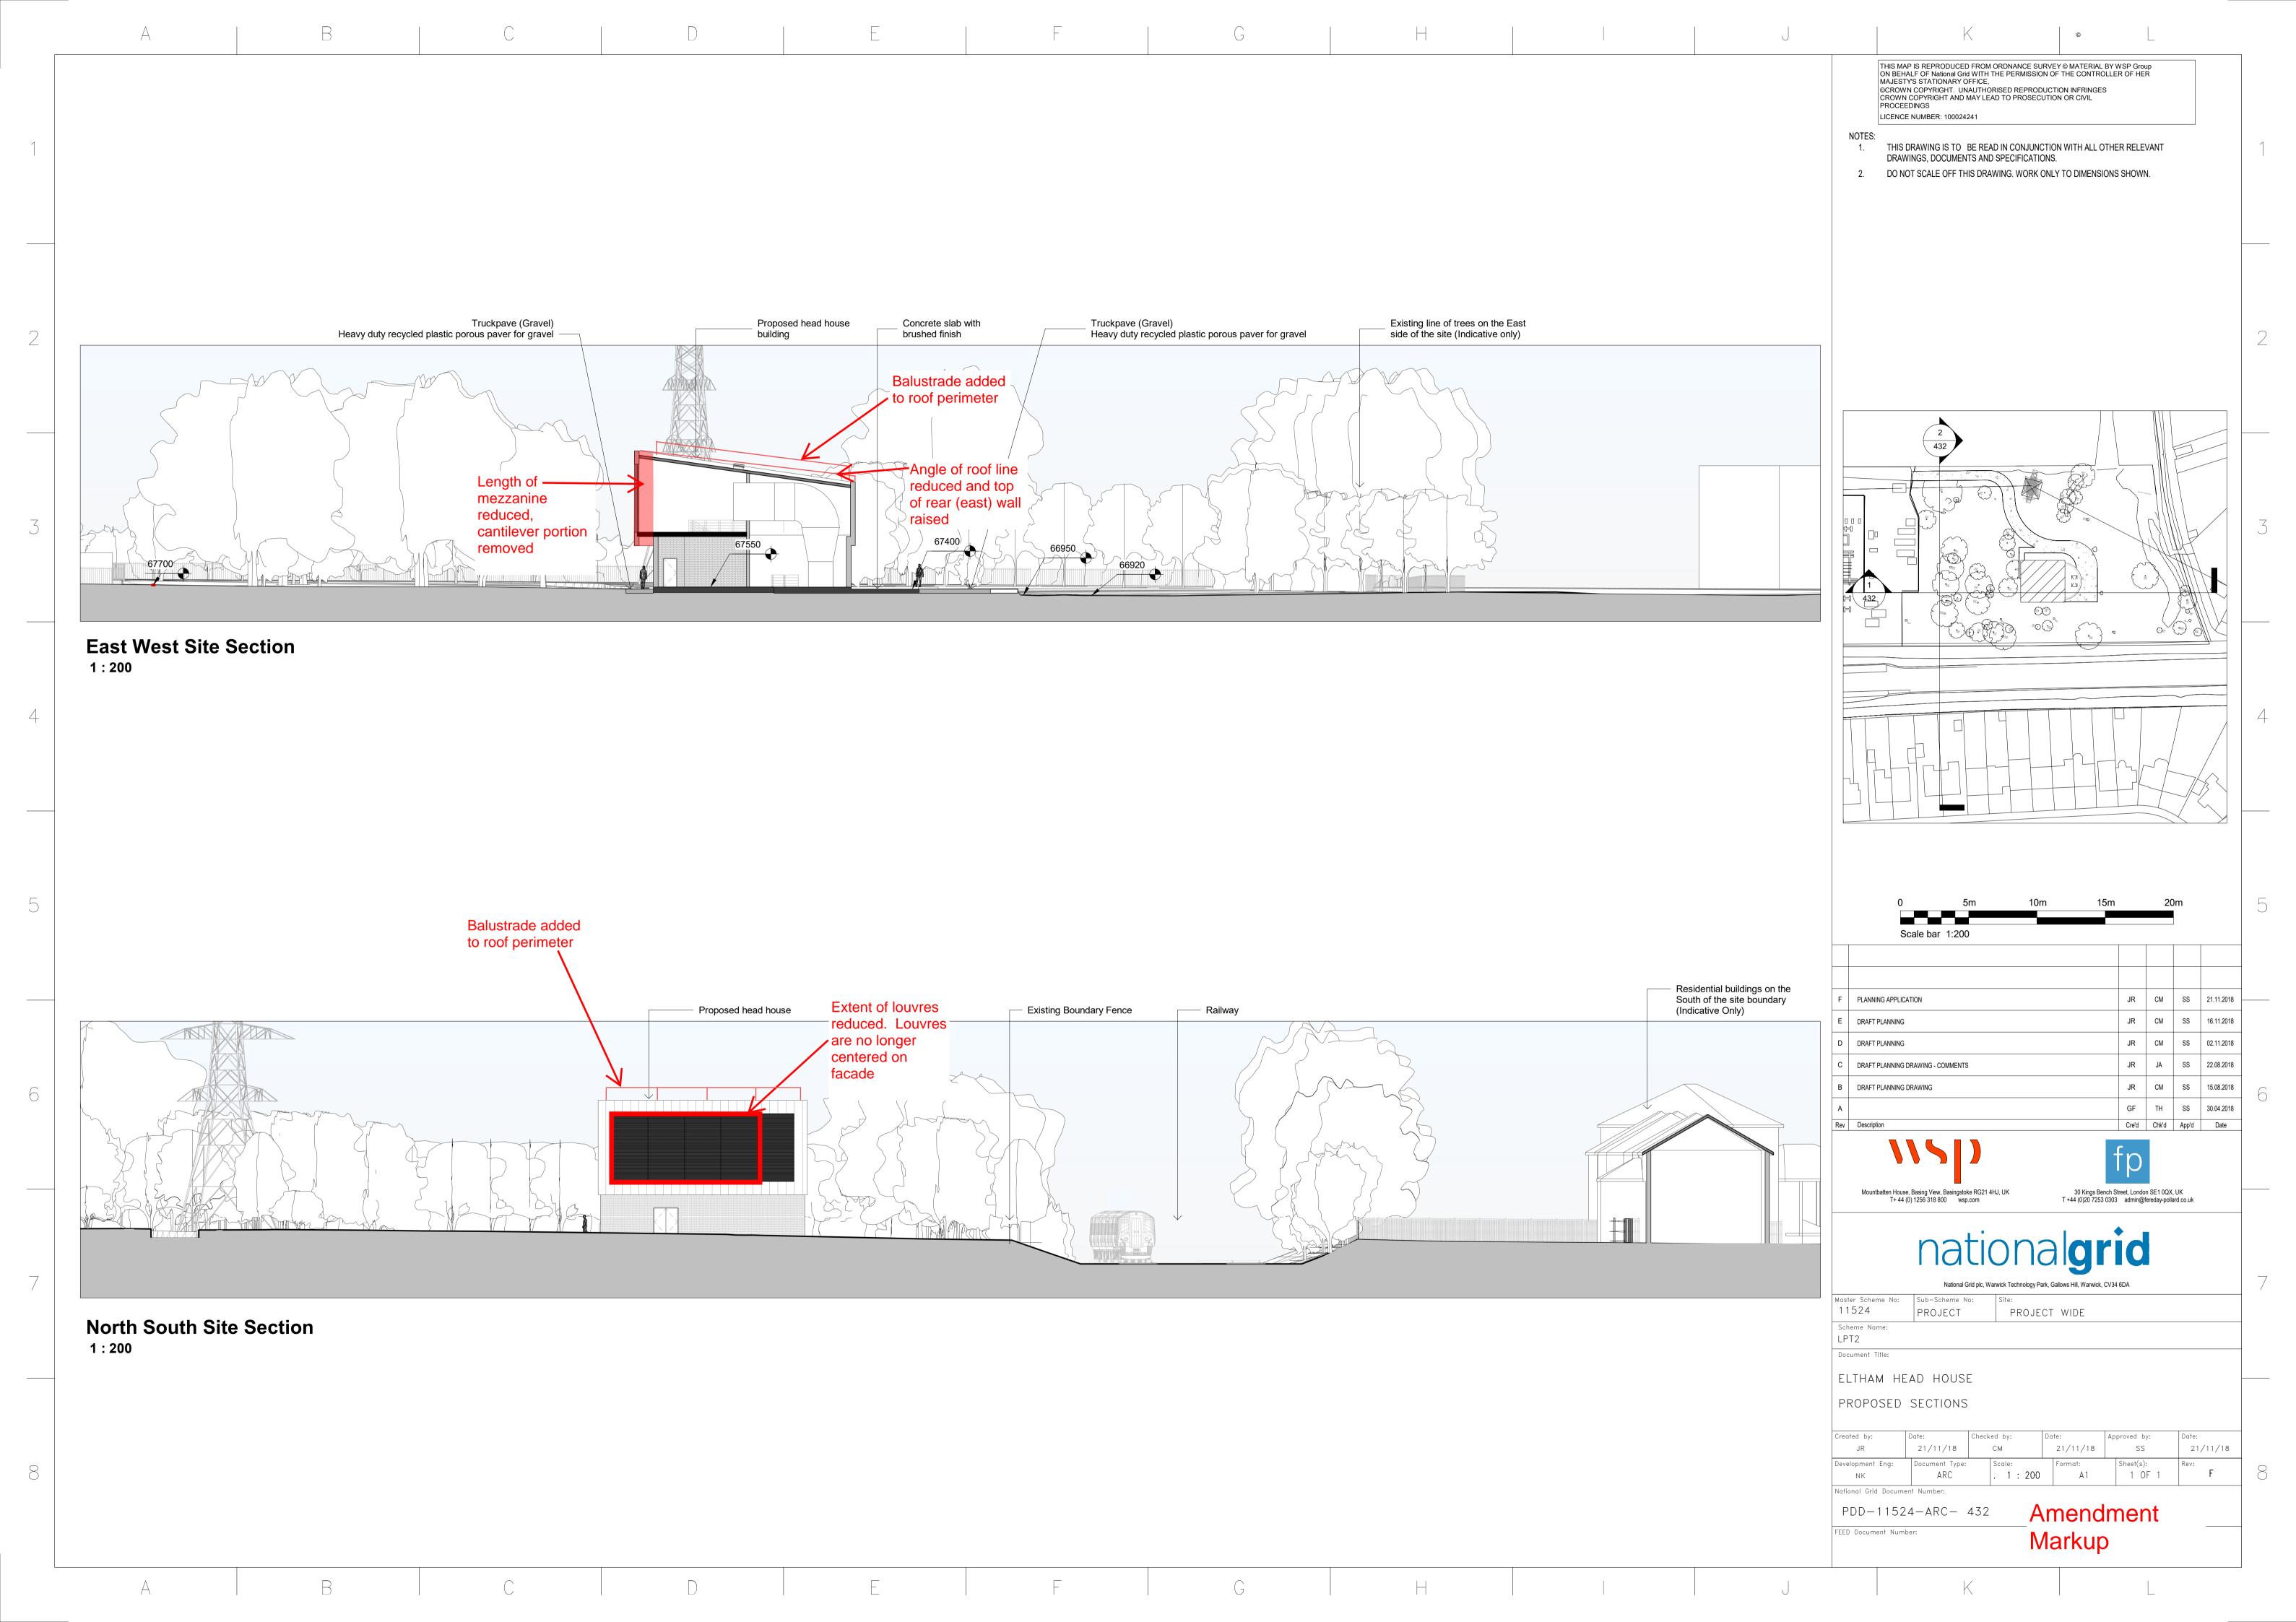

Metal powdercoated Ventilation Louvre Area: 48 m<sup>2</sup> Extent of louvres Balustrade to roof perimeter added reduced. Louvres are no longer centered on facade Weathered Western Red Cedar Cladding or similar approved New Door Birtley Olde English Brickwork or similar approved

National Grid Document Number: PDD-11524-ARC- 421

Amendment FEED Document Number: Markup

THIS MAP IS REPRODUCED FROM ORDNANCE SURVEY © MATERIAL BY WSP Group ON BEHALF OF National Grid WITH THE PERMISSION OF THE CONTROLLER OF HER MAJESTY'S STATIONARY OFFICE, ©CROWN COPYRIGHT. UNAUTHORISED REPRODUCTION INFRINGES CROWN COPYRIGHT AND MAY LEAD TO PROSECUTION OR CIVIL PROCEEDINGS LICENCE NUMBER: 100024241 THIS DRAWING IS TO BE READ IN CONJUNCTION WITH ALL OTHER RELEVANT Weathered Western Red Cedar Birtley Olde English Brickwork DRAWINGS, DOCUMENTS AND SPECIFICATIONS. Cladding or similar approved or similar approved 2. DO NOT SCALE OFF THIS DRAWING. WORK ONLY TO DIMENSIONS SHOWN. Angle of roof line reduced / rear (east) wall raised mezzanine reduced, cantilever portion removed **Proposed North Elevation** 1:100 Weathered Western Red Cedar Cladding or similar approved JR CM SS 21.11.2018 PLANNING APPLICATION JR CM SS 16.11.2018 DRAFT PLANNING Angle of roof line reduced / rear Length of -DRAFT PLANNING DRAWING - COMMENTS (east) wall raised mezzanine reduced, JR CM SS 15.08.2018 B DRAFT PLANNING DRAWING cantilever portion GF TH SS 30.04.2018 removed Cre'd Chk'd App'd Date 30 Kings Bench Street, London SE1 0QX, UK T +44 (0)20 7253 0303 admin@fereday-pollard.co.uk Mountbatten House, Basing View, Basingstoke RG21 4HJ, UK T+ 44 (0) 1256 318 800 wsp.com New Door nationalgrid Birtley Olde English Brickwork or similar approved Master Scheme No: Sub-Scheme No: Site: PROJECT PR PROJECT WIDE Scheme Name: LPT2 Document Title: ELTHAM HEAD HOUSE **Proposed South Elevation** PROPOSED ELEVATIONS SHEET 2 OF 2 1:100 21/11/18 CM 21/11/18 SS 21/11/18 ARC A1 1 OF 1 Amendment PDD-11524-ARC- 422 FEED Document Number: Markup