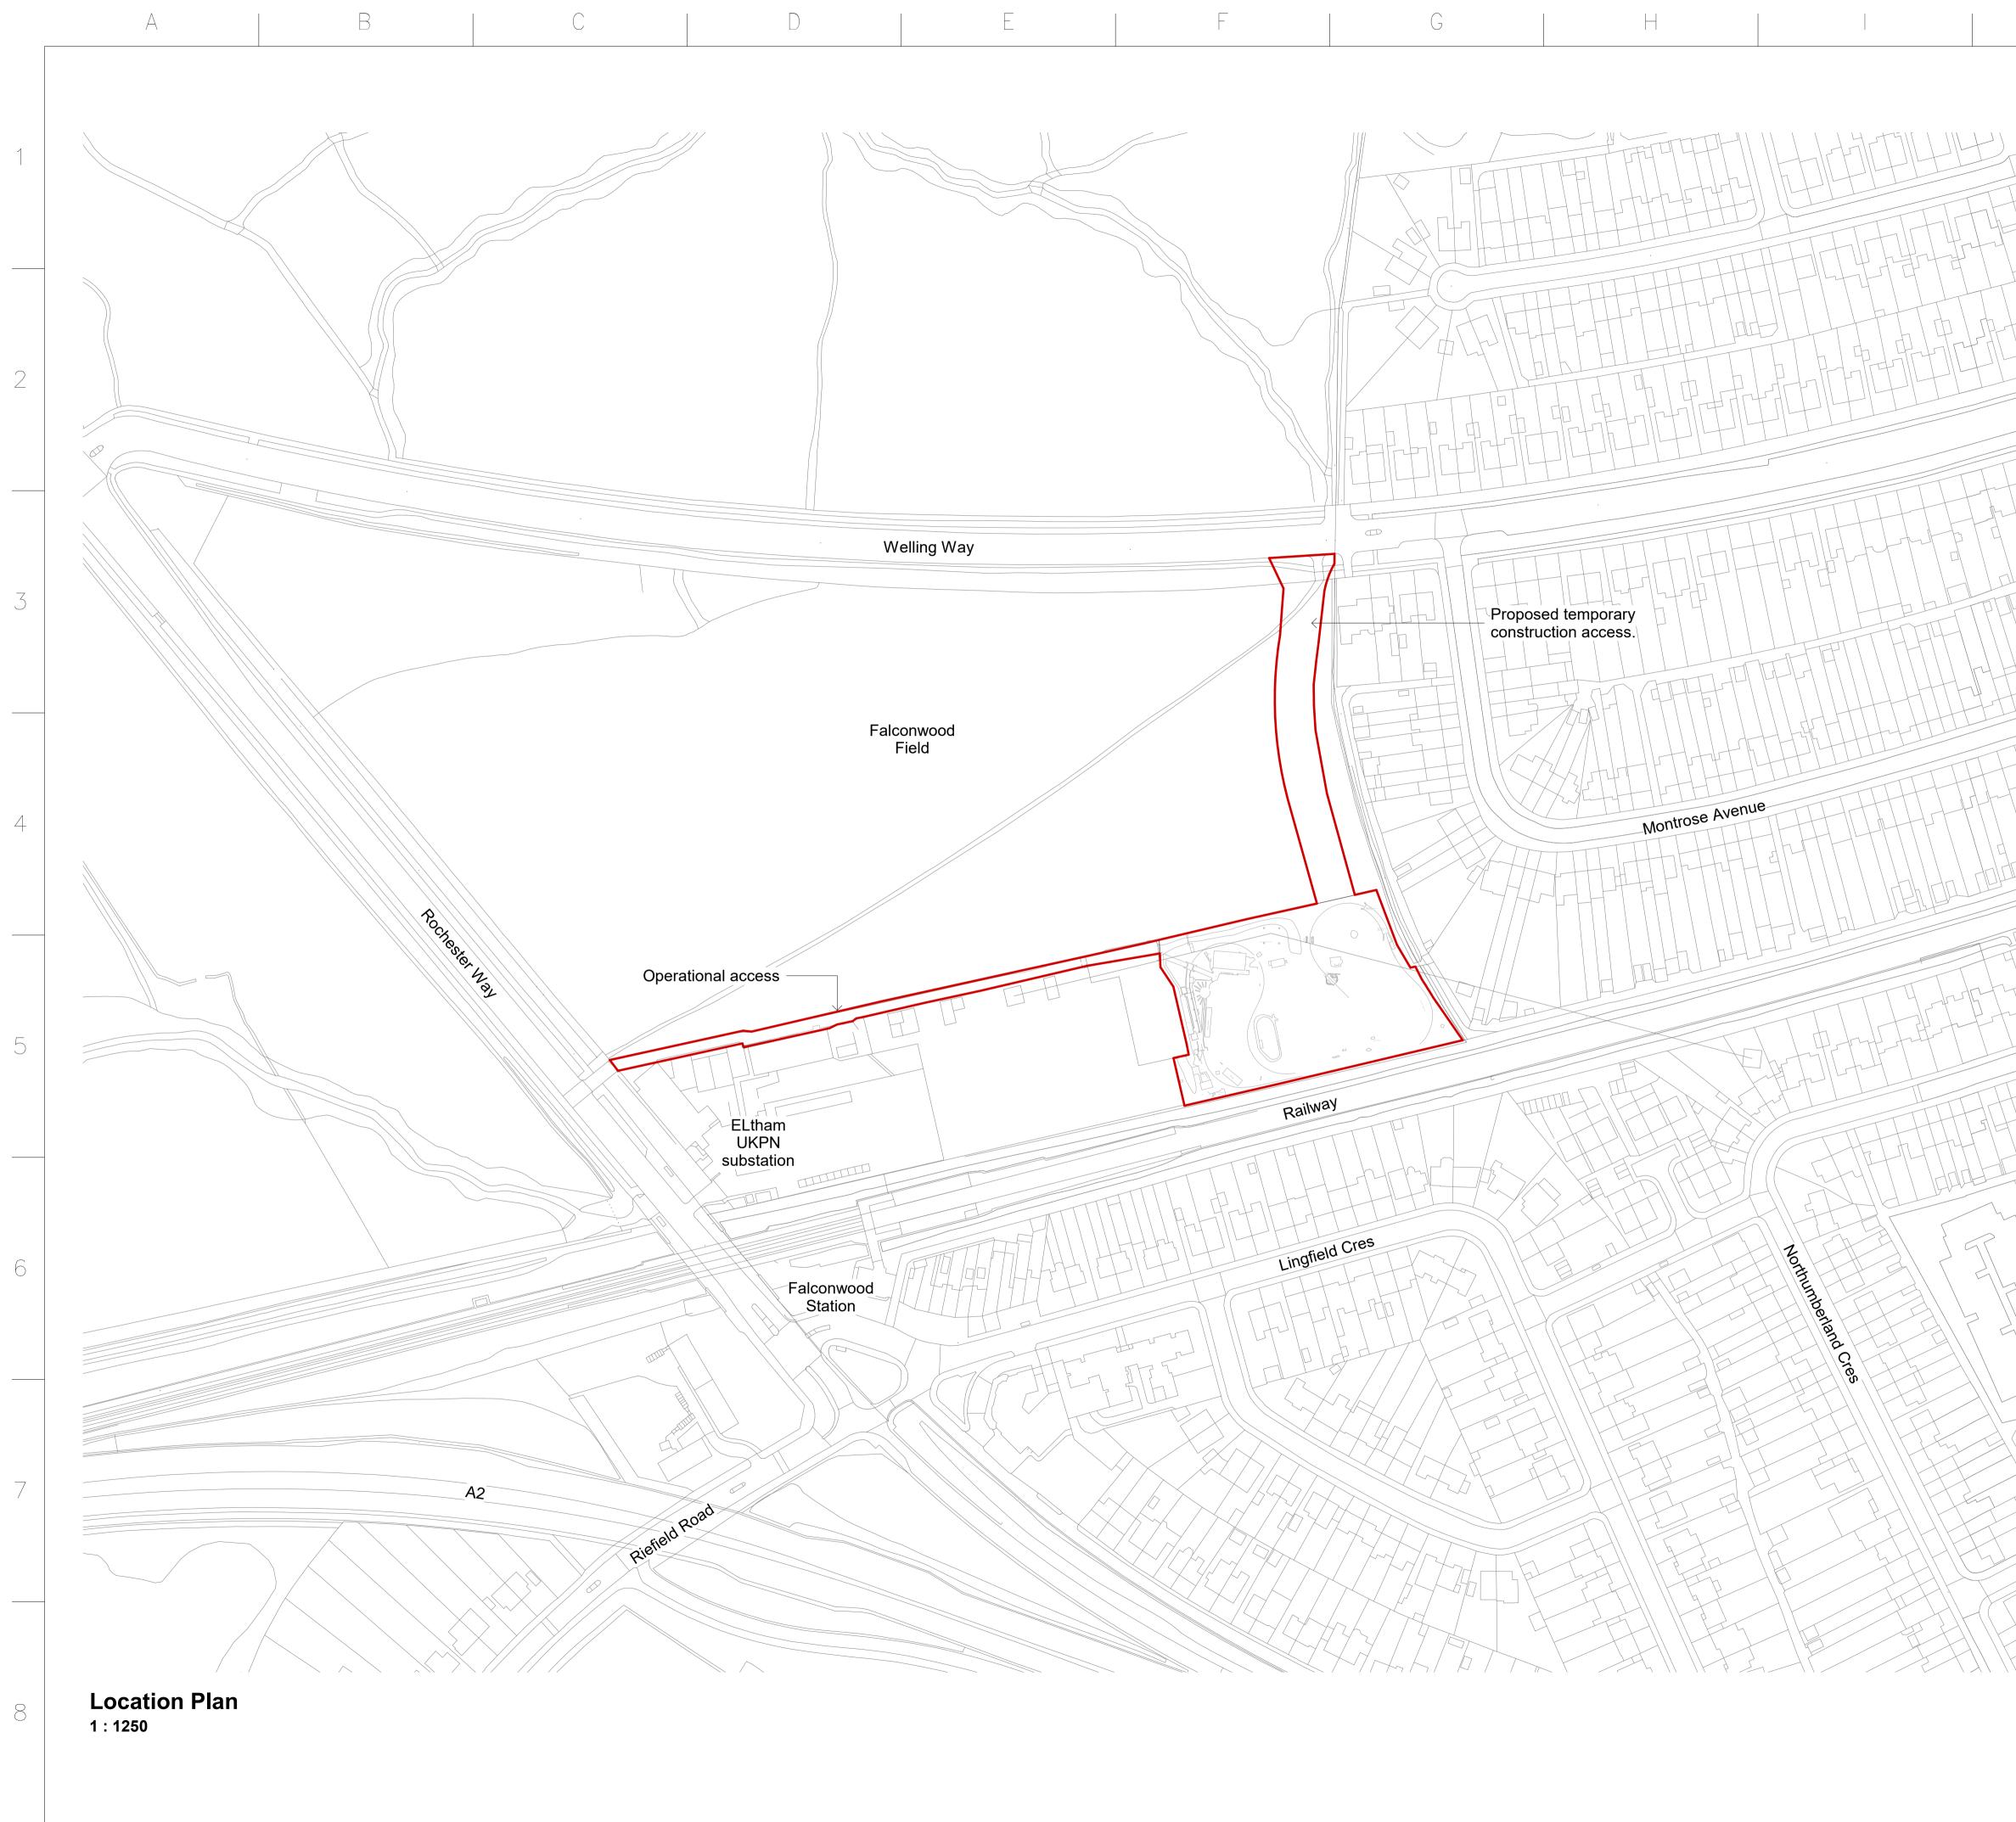

| ©CROWN COPYRIGHT. UNAUTHORISED REPRODUCTION INFRINGES CROWN<br>COPYRIGHT AND MAY LEAD TO PROSECUTION OR CIVIL PROCEEDINGS<br>LICENCE NUMBER: 100024241                                                                                                                                                                                                                                           |             |  |  |  |
|--------------------------------------------------------------------------------------------------------------------------------------------------------------------------------------------------------------------------------------------------------------------------------------------------------------------------------------------------------------------------------------------------|-------------|--|--|--|
| <ol> <li>NOTES:</li> <li>THIS DRAWING IS TO BE READ IN CONJUNCTION WITH ALL OTHER<br/>RELEVANT DRAWINGS, DOCUMENTS AND SPECIFICATIONS.</li> <li>DO NOT SCALE OFF THIS DRAWING. WORK ONLY TO DIMENSIONS SHOWN</li> <li>ALL DIMENSIONS ARE SHOWN IN MILLIMETRES UNLESS<br/>OTHERWISE STATED. LEVELS ARE SHOWN IN METRES.</li> </ol>                                                                | 1<br>J.     |  |  |  |
| Planning Application Boundary                                                                                                                                                                                                                                                                                                                                                                    |             |  |  |  |
| Total Site Area= 9407 m <sup>2</sup>                                                                                                                                                                                                                                                                                                                                                             |             |  |  |  |
| Operational Access= 1005 m <sup>2</sup>                                                                                                                                                                                                                                                                                                                                                          |             |  |  |  |
| Temporary Construction Access= 2166 m <sup>2</sup>                                                                                                                                                                                                                                                                                                                                               |             |  |  |  |
| Remaining Site= 6236 m <sup>2</sup>                                                                                                                                                                                                                                                                                                                                                              |             |  |  |  |
|                                                                                                                                                                                                                                                                                                                                                                                                  | 3           |  |  |  |
|                                                                                                                                                                                                                                                                                                                                                                                                  | 4           |  |  |  |
| 0 50m 100m                                                                                                                                                                                                                                                                                                                                                                                       |             |  |  |  |
| Scale bar 1:1250                                                                                                                                                                                                                                                                                                                                                                                 |             |  |  |  |
| I TITLE BLOCK AMENDED JR CM 13.05.201<br>H ELTHAM UPDATED TO REFLECT JR CM 10.05.201<br>CHANGES TO HARD STANDING, DOORS<br>AND ROOF                                                                                                                                                                                                                                                              |             |  |  |  |
| GPLANNING APPLICATIONJRCM21.11.201FDRAFT PLANNINGJRCM16.11.201                                                                                                                                                                                                                                                                                                                                   |             |  |  |  |
| EDRAFT PLANNINGJRCM02.11.201DDRAFT PLANNING DRAWING - SWEPTJRCM26.09.201DDATULUEDATE                                                                                                                                                                                                                                                                                                             |             |  |  |  |
| PATH UPDATE<br>C DRAFT PLANNING DRAWING - JR CM 22.08.201<br>COMMENTS                                                                                                                                                                                                                                                                                                                            | 8           |  |  |  |
| B DRAFT PLANNING DRAWING JR CM 15.08.201<br>A PRELIMINARY ISSUE JR CM 30.04.201                                                                                                                                                                                                                                                                                                                  |             |  |  |  |
| Rev   Description   Cre'd   Chk'd   Date                                                                                                                                                                                                                                                                                                                                                         |             |  |  |  |
| Mountbatten House, Basing View, Basingstoke RG21 4HJ, UK<br>T+ 44 (0) 1256 318 800 wsp.com 30 Kings Bench Street, London SE1 0QX, UK<br>T +44 (0)20 7253 0303 admin@fereday-pollard.co.uk                                                                                                                                                                                                        |             |  |  |  |
| National Grid plc, Warwick Technology Park, Gallows Hill, Warwick, CV34 6DA                                                                                                                                                                                                                                                                                                                      | 7           |  |  |  |
| Master Scheme No:     Sub-Scheme No:     Site:       11524     -     LONDON POWER TUNNELS 2       Scheme Name:     -                                                                                                                                                                                                                                                                             |             |  |  |  |
| LPT2 Document Title:                                                                                                                                                                                                                                                                                                                                                                             |             |  |  |  |
| ELTHAM HEAD HOUSE<br>LOCATION PLAN                                                                                                                                                                                                                                                                                                                                                               |             |  |  |  |
| Created by:     Date:     Checked by:     Date:     Approved by:     Date:       JR     13/05/19     CM     13/05/19     Tomat:     Sheet(s):     Rev:       Development Eng:     Document Type:     Scale:     Format:     Sheet(s):     Rev:       Designer     ARC     1 : 1250     A1     1 OF 1     I       National Grid Document Number:     PDD-11524-ARC- 401     FEED Document Number: | <b>19</b> 8 |  |  |  |