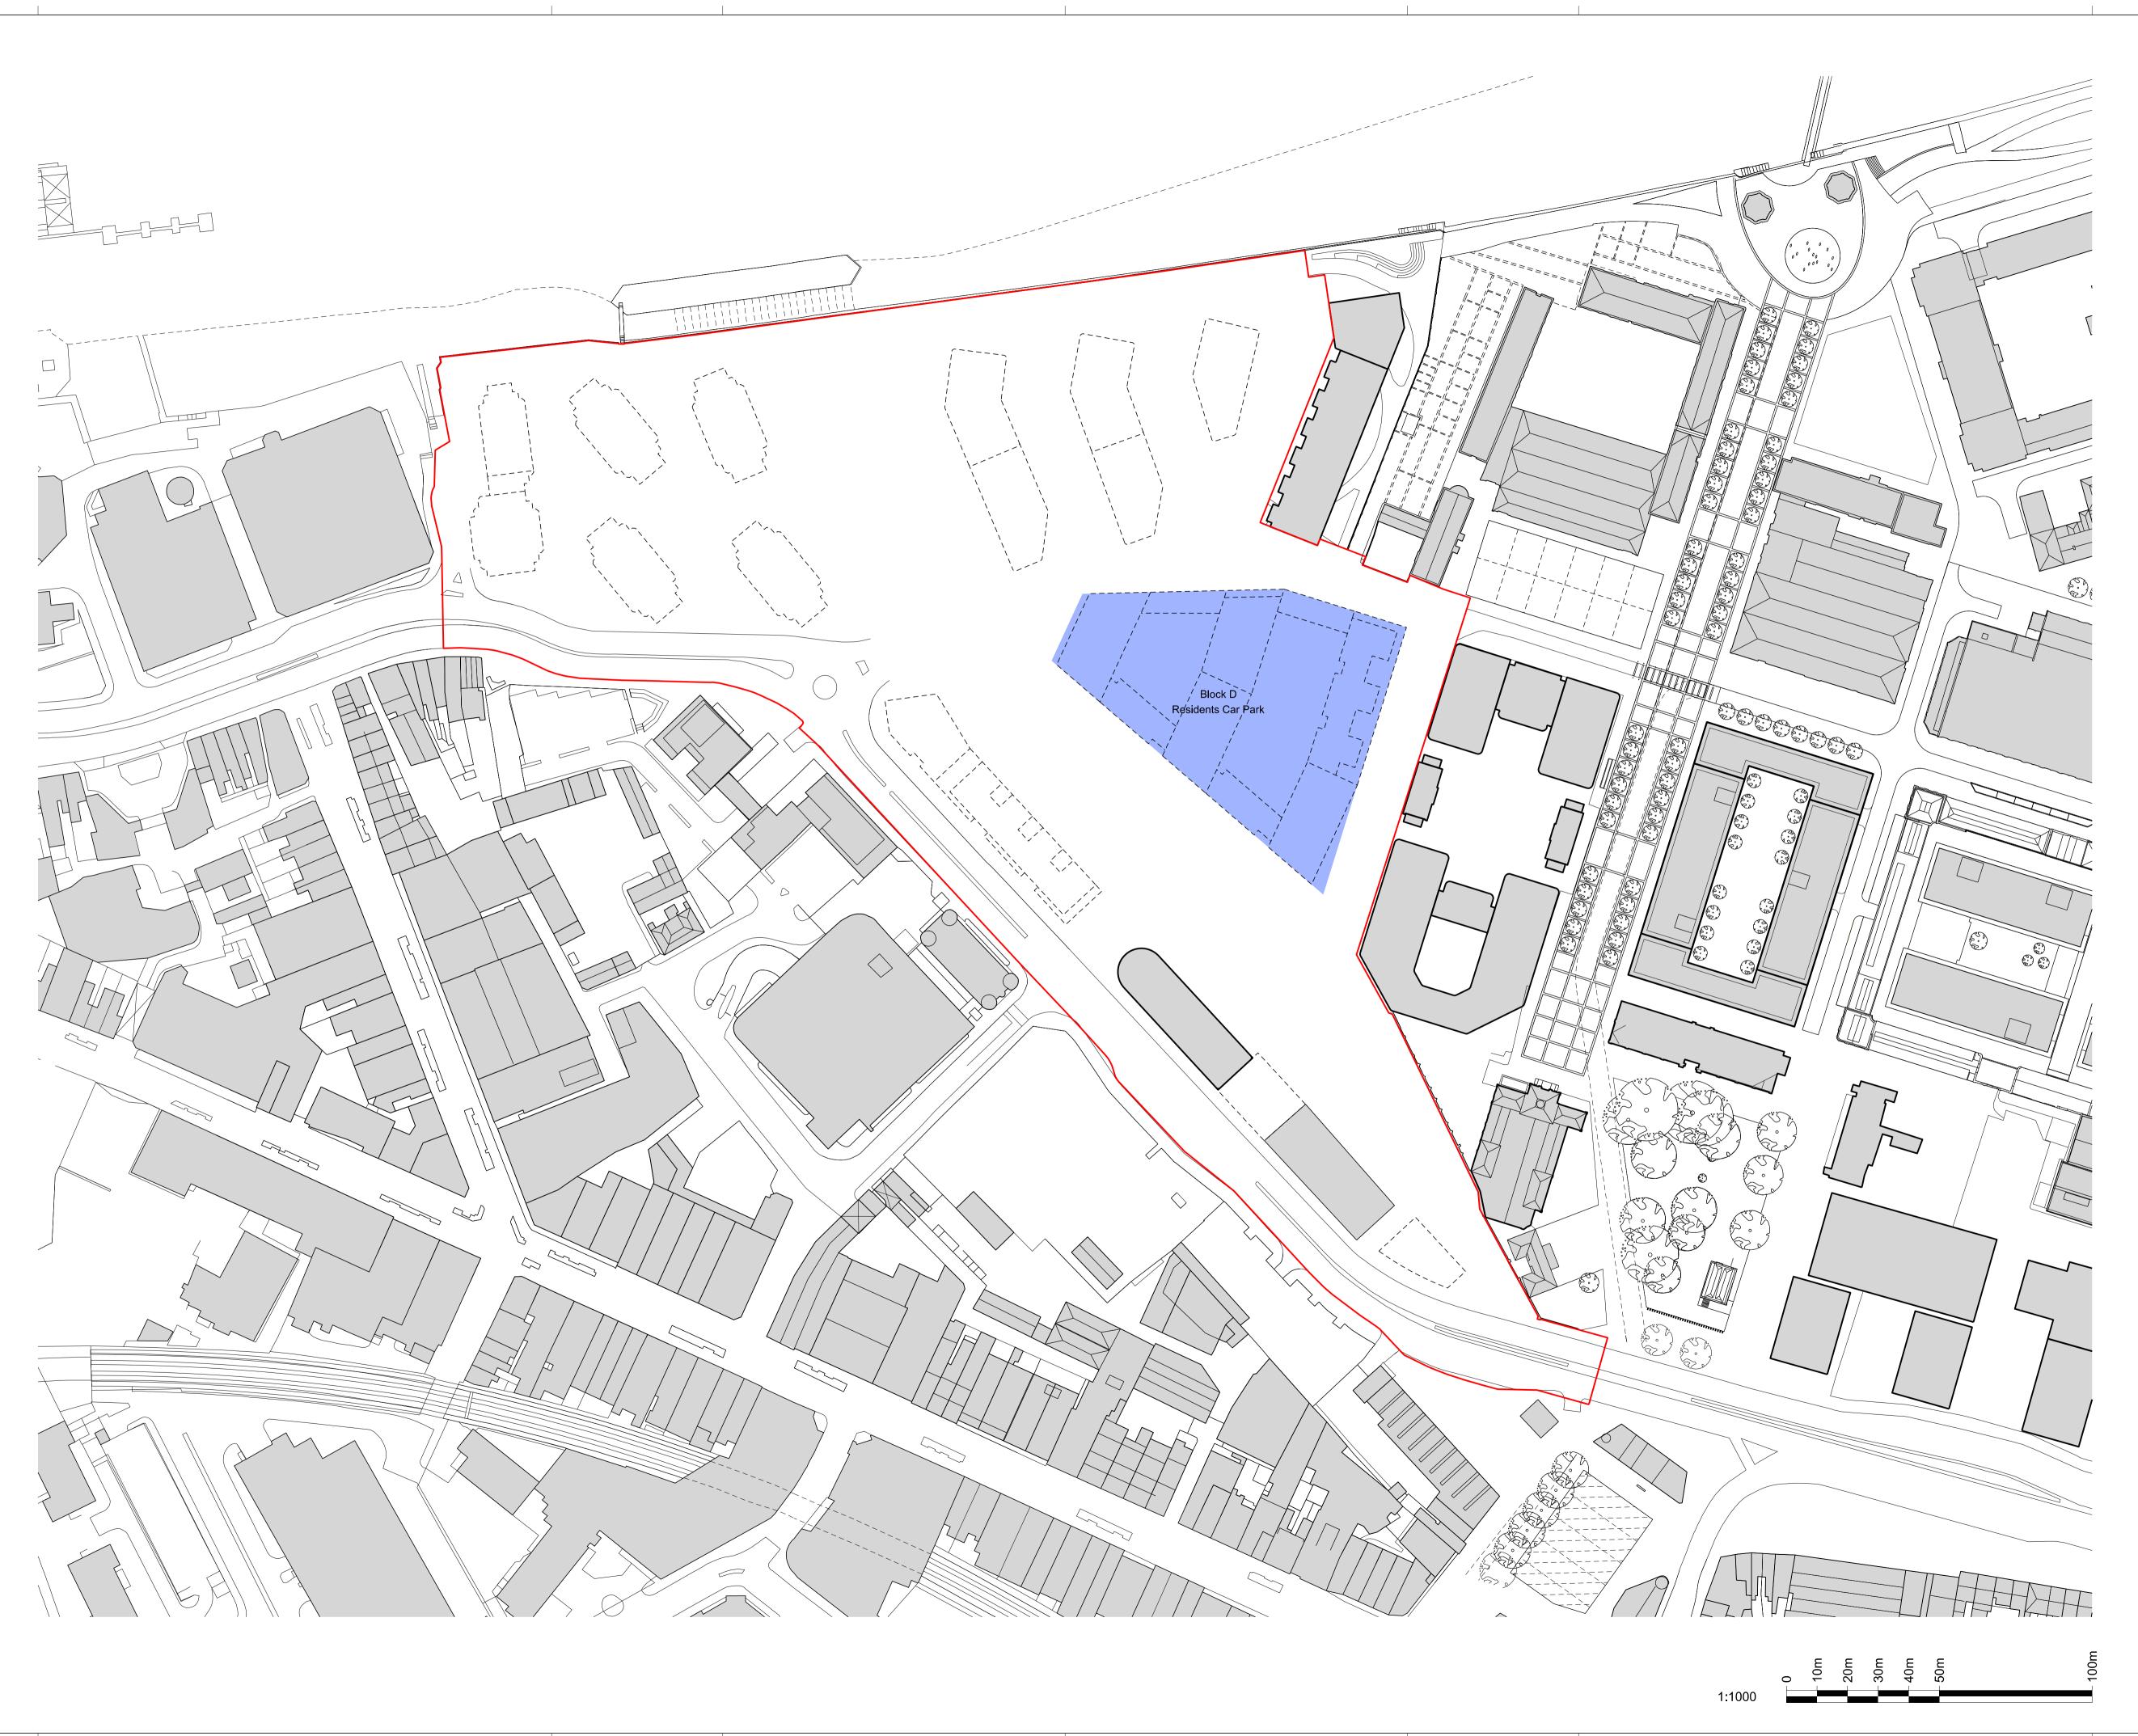

© Simon Bowden Ltd.

| Key |                               |
|-----|-------------------------------|
|     | Planning Application Boundary |
|     | Illustrative Scheme           |
|     | Lower Ground and Ground Floor |
|     | Levels - Block D              |
|     |                               |
|     |                               |

Client Berkeley Homes (East Thames) Limited 85 Tudway Road London, SE3 9YG

Key Plan

North Project Title Waterfront Masterplan **Royal Arsenal** 

Drawing Title LG & GF -car park and ancillary spaces Parameter plan