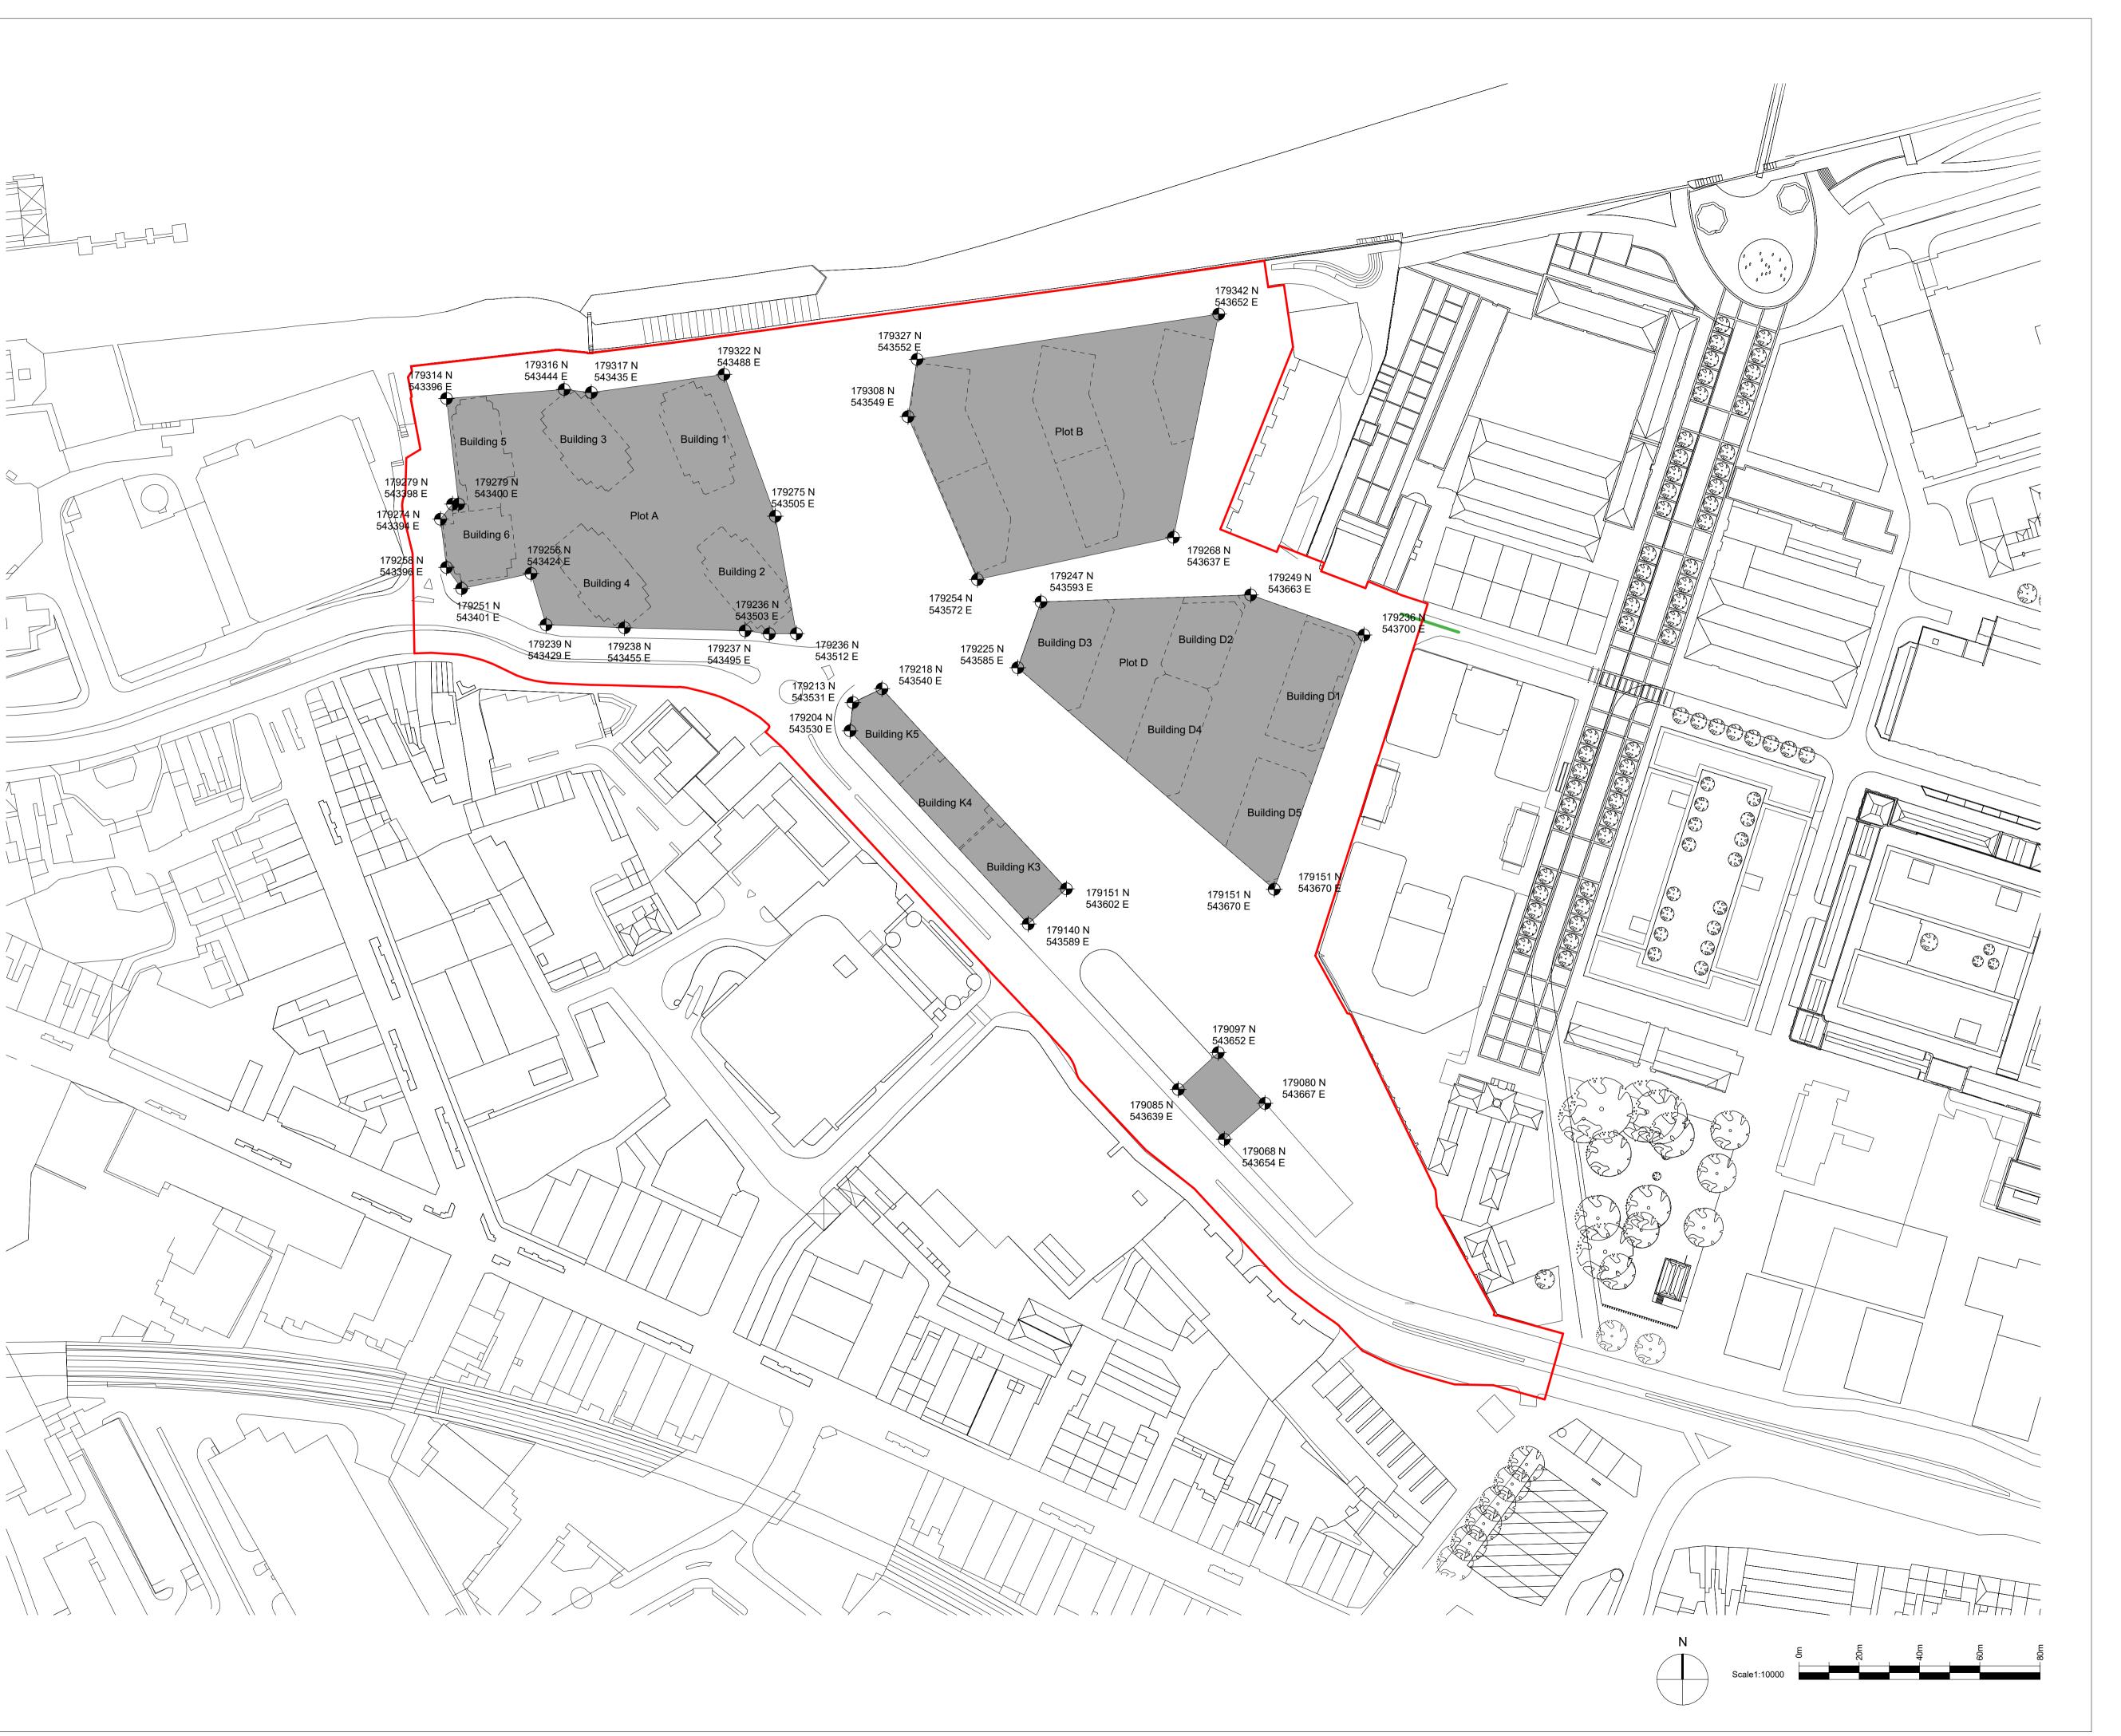

Planning Application Boundary

[ \_ ] Illustrative Scheme

Note: Private external amenity space can extend beyong the plot boundary, subject to coordination with land ownership boundary.

P00 2024-03 Issued for Planning

Dwn Ckd Waterfront Masterplan Royal Arsenal

Building plots Parameter plan

Z429- PRP01- STW- ZZ- DR- A-880-900 **REV P00** 

FOR PLANNING

Drawn CC Checked CF Date 2024-03 Scale @ A1 1:1000