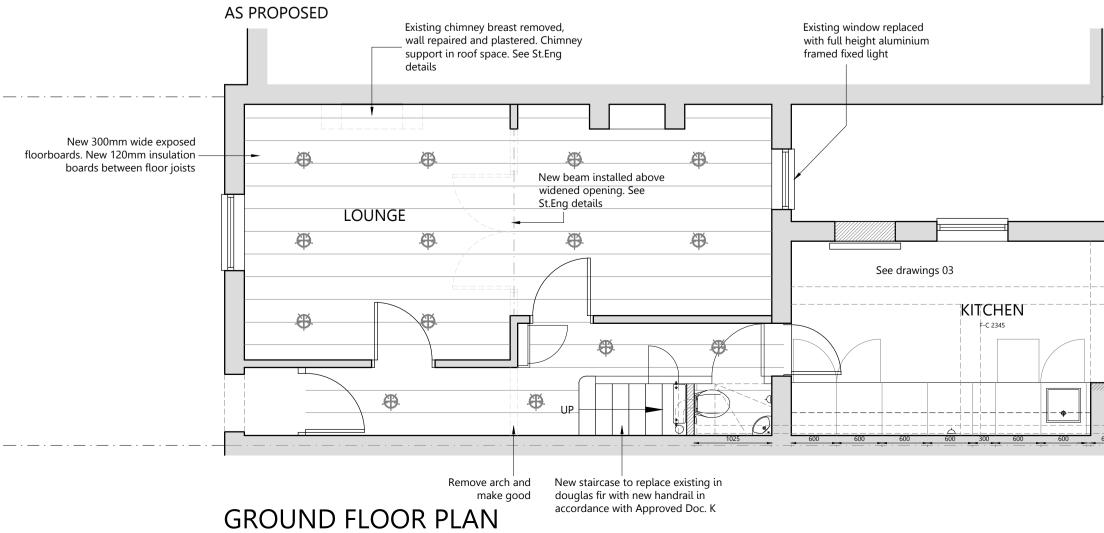

FIRST FLOOR PLAN

AS PROPOSED

See drawing 04

ROOF PLAN AS EXISTING

1070

REAR GARDEN

Notes:

This drawing is a print and must not be scaled from without reference being made to the accompanying scale bar. All dimensions of existing buildings to be verified on site.