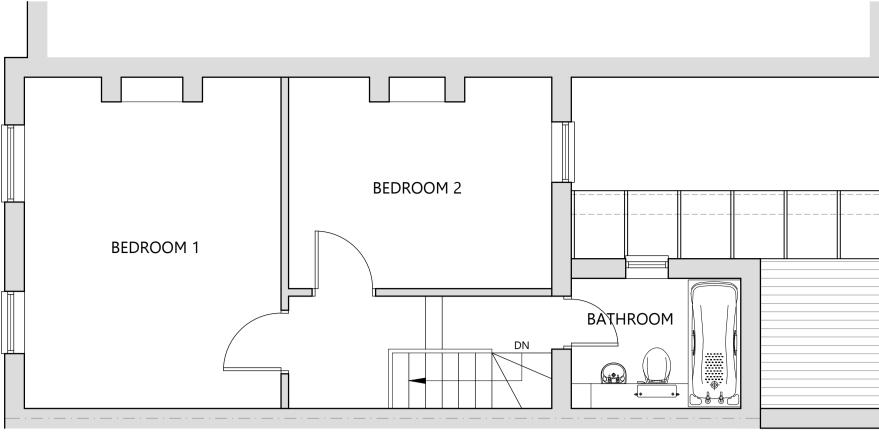

FIRST FLOOR PLAN



AS PROPOSED



See drawing 04

ROOF PLAN AS EXISTING

1070

REAR GARDEN

Notes:

This drawing is a print and must not be scaled from without reference being made to the accompanying scale bar. All dimensions of existing buildings to be verified on site.

This drawing is to be read in conjunction with all other drawings, relevant specifications and preliminary / general conditions associated with the project.

All materials and workmanship to comply with 'Approved Document 7' to support Regulation 7 2013 edition of the Building Regulations 2010.

The Contractor is to check all drawings for dimensional and co-ordination accuracy. Any discrepency between the details shown and those by others are to be reported to the Client / Contract Administrator.

This drawing rem