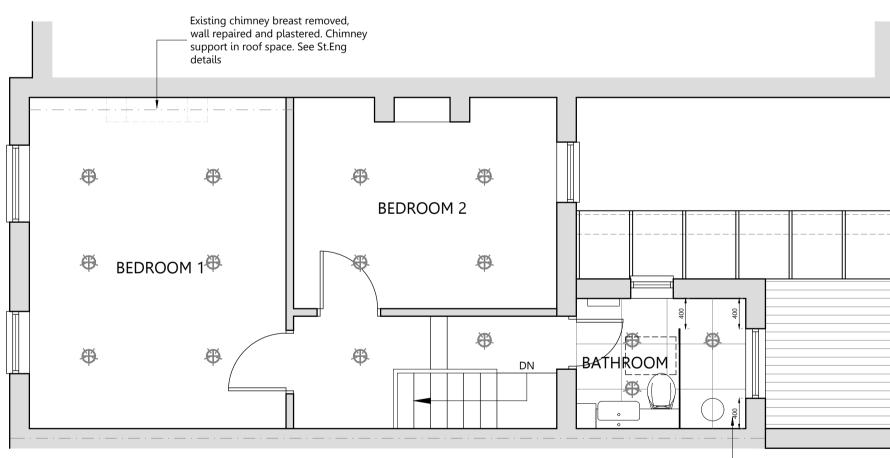

FIRST FLOOR PLAN



AS PROPOSED



See drawing 04

ROOF PLAN AS EXISTING

1070

REAR GARDEN

Notes:

This drawing is a print and must not be scaled from without reference being made to the accompanying scale bar. All dimensions of existing buildings to be verified on site.

This drawing is to be read in conjunction with all other drawings, relevant specifications and preliminary / general conditions associated with the project.

All materials and workmanship to comply with 'Approved Document 7' to support Regulation 7 2013 edition of the Building Regulations 2010.

The Contractor is to check all drawings for dimensional and co-ordination accuracy. Any discrepency between the details shown and those by others are to be reported to the Client / Contract Administrator.

This drawing remains