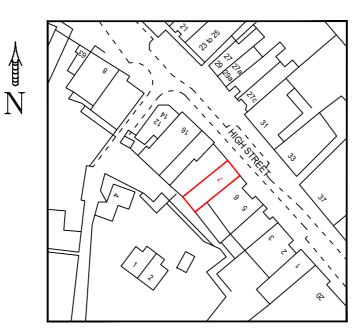

7 THE CHAUNTRY HIGH STREET HAVERHILL CB9 8AA Scale 1/1250

TOWN PLANNING CONSULTANTS & ARCHITECTURAL DESIGN PAUL STREET LONDON EC2

7 THE CHAUNTRY PROJECT: PLANNING HIGH STREET -LOCATION SCALE: 1/1250 @A4 REF. NO :CHN7/24/0 HAVERHILL PLAN DATE: JAN. 2023 DRG BY: B.OZDEMIR CB9 8AA 1:1250 Om 50m 10m