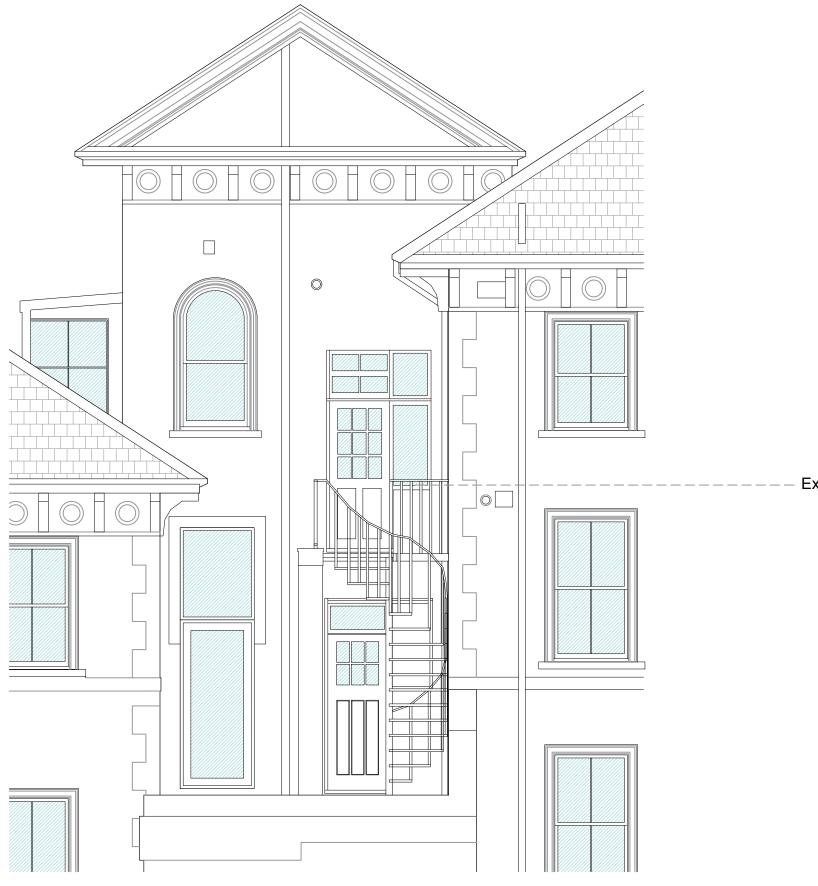

## PARK CRESCENT BRIGHTON

THIS IS A GRADE II LISTED BUILDING

HISTORIC ENGLAND LIST ENTRY: 1380697

Extension of Black Cast Metal Balcony / Walkway section (to match existing)

26 Millers Road Brighton BN1 5NQ **M** 07979532275 **e** Ewan@EDWSArchitects.co.uk **w** www.edwsarchitects.co.uk

| JOB                                               | CHECKED   |
|---------------------------------------------------|-----------|
| Flat 3<br>17 Park Crescent<br>Brighton<br>BN2 3HA | PT        |
|                                                   | DRAWN     |
|                                                   | ES        |
| CLIENT                                            | DATE      |
| Ms Alexander                                      | 24.01.24  |
|                                                   | SCALE     |
|                                                   | 1:50 @ A3 |
| DRAWING                                           | REVISION  |
| Elevation<br>Proposed                             |           |
|                                                   | NUMBER    |
|                                                   | 7173/021  |
|                                                   |           |

South East Elevation - Proposed - 1:50@A3