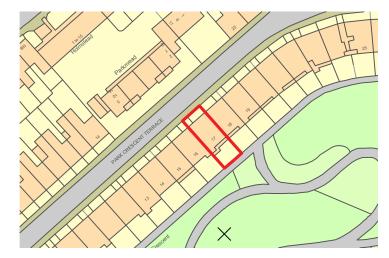

OS MAP - SCALE 1:1250 Scale in Metres 0 10 20 30 40 50 60

OS MAP - SCALE 1:500

Scale in Metres

Mapping contents  $\textcircled{\mbox{$\odot$}}$  Crown copyright and database rights 2022 Ordnance Survey 100035207

Please note: These are planning drawings not construction drawings and should be treated as such.

26 Millers Road Brighton BN1 5NQ M 07979532275 e Ewan@EDWSArchitects.co.uk w www.edwsarchitects.co.uk

| JOB                                               | CHECKED    |
|---------------------------------------------------|------------|
| Flat 3<br>17 Park Crescent<br>Brighton<br>BN2 3HA | PT         |
|                                                   | DRAWN      |
| DINZ SHA                                          | ES         |
| CLIENT                                            | DATE       |
| Ms Alexander                                      | 24.01.24   |
|                                                   | SCALE      |
|                                                   | 1:500 @ A3 |
| DRAWING                                           | REVISION   |
| Site / Block Plan                                 | A          |
|                                                   | NUMBER     |
|                                                   | 7173/001   |
|                                                   |            |