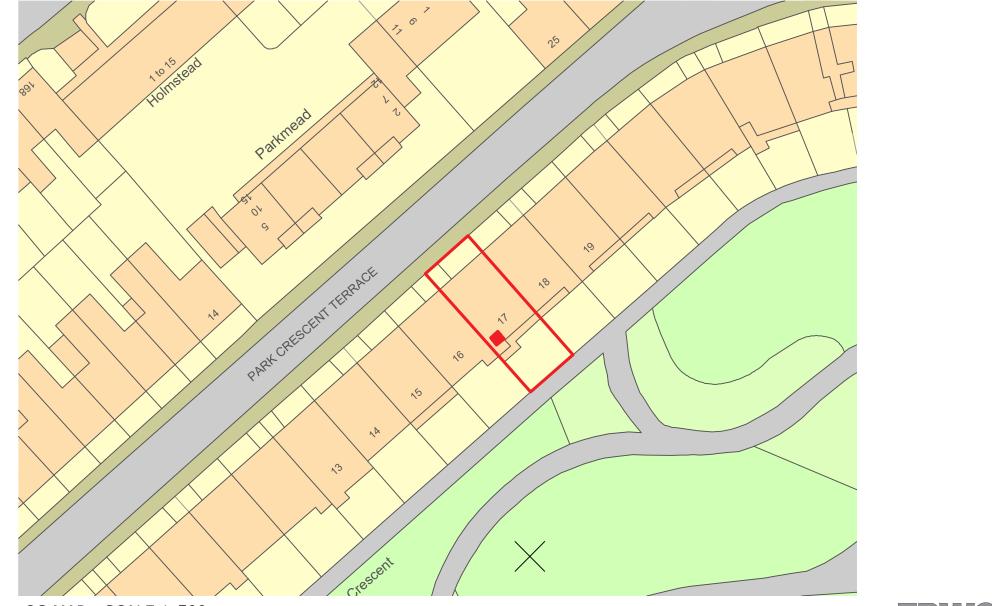

OS MAP - SCALE 1:1250 Scale in Metres 0 10 20 30 40 50 60

OS MAP - SCALE 1:500

Scale in Metres

Mapping contents  $\textcircled{\mbox{$\odot$}}$  Crown copyright and database rights 2022 Ordnance Survey 100035207

Please note: These are planning drawings not construction drawings and should be treated as such.

26 Millers Road Brighton BN1 5NQ M 07979532275 e Ewan@EDWSArchitects.co.uk w www.edwsarchitects.co.uk

| JOB                                               | CHECKED    |
|---------------------------------------------------|------------|
| Flat 3<br>17 Park Crescent<br>Brighton<br>BN2 3HA | PT         |
|                                                   | DRAWN      |
| DINZ SHA                                          | ES         |
| CLIENT                                            | DATE       |
| Ms Alexander                                      | 24.01.24   |
|                                                   | SCALE      |
|                                                   | 1:500 @ A3 |
| DRAWING                                           | REVISION   |
| Site / Block Plan                                 | A          |
|                                                   | NUMBER     |
|                                                   | 7173/001   |
|                                                   |            |