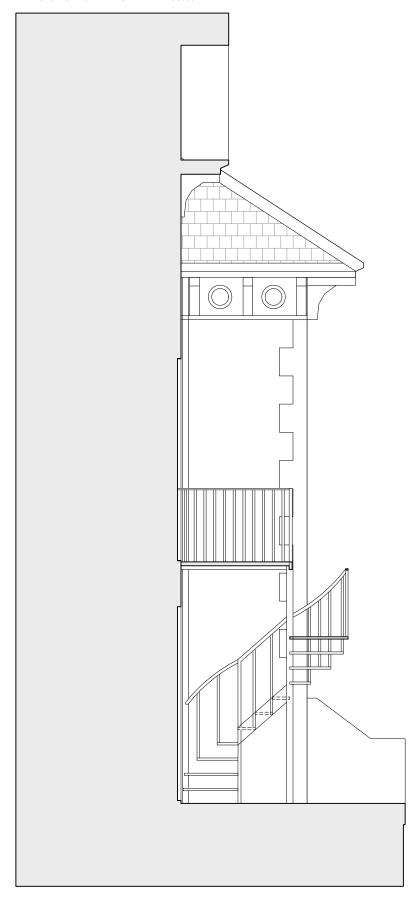

## PARK CRESCENT BRIGHTON

THIS IS A GRADE II LISTED BUILDING

HISTORIC ENGLAND LIST ENTRY: 1380697

Extension of Black Cast Metal Balcony / Walkway section (to match existing)

New bolt Fixings to current historic fabric walls to be carefully drilled / no use of modern resin fixings