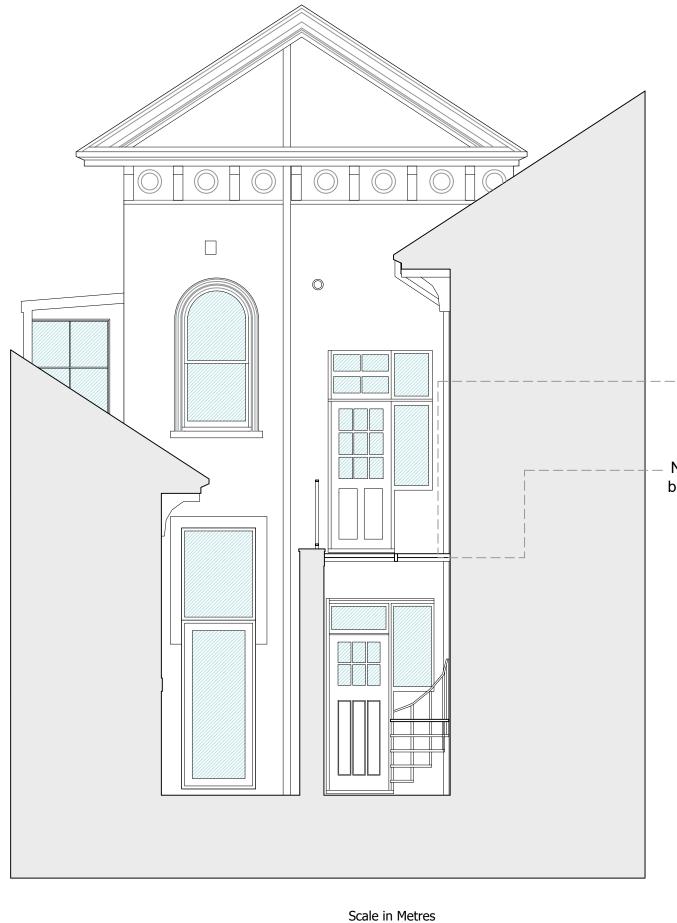

## PARK CRESCENT BRIGHTON

THIS IS A GRADE II LISTED BUILDING

HISTORIC ENGLAND LIST ENTRY: 1380697

Extension of Black Cast Metal Balcony / Walkway section (to match existing)

New bolt Fixings to current historic fabric walls to be carefully drilled / no use of modern resin fixings