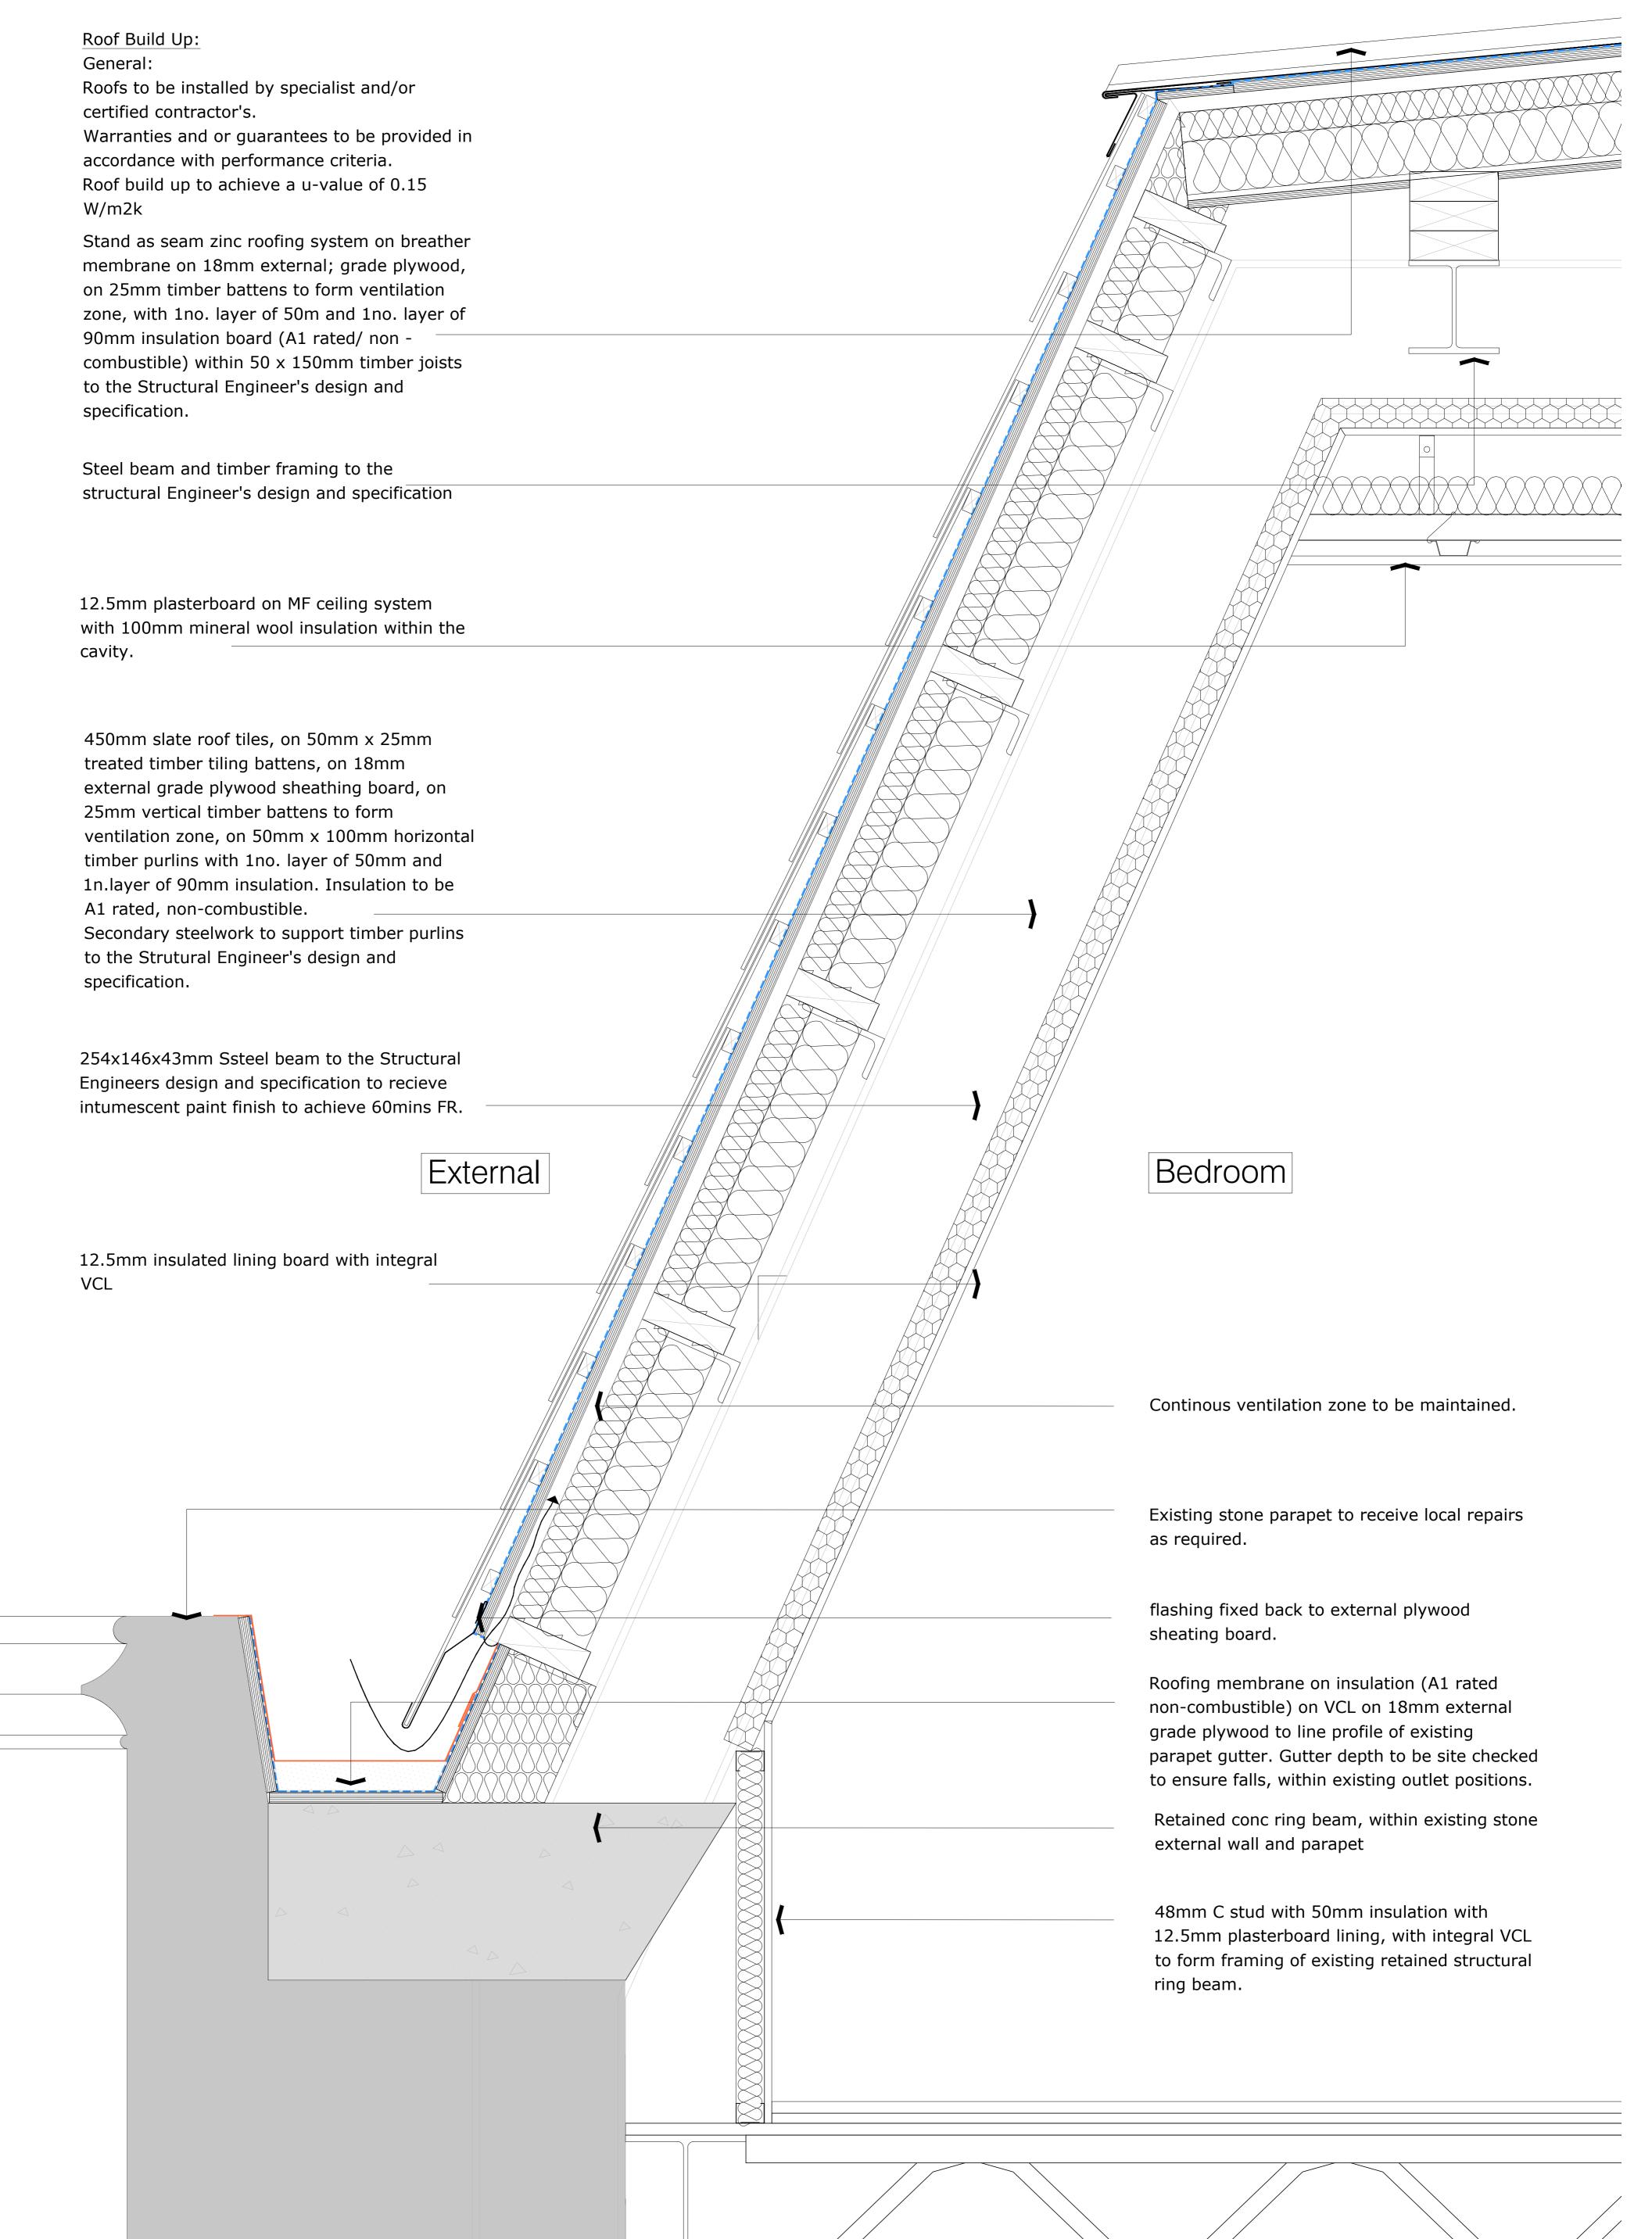

certified contractor's. accordance with performance criteria.

| previous revisions<br>revision: by: date:<br>First issue 12.12.202: | suite 320-323<br>baltic chambers<br>50 wellington street<br>glasgow g2 6hj<br>0141 348 7700<br>office@maithdesign.com | projectGuildhall, BristolclientCommercial Development Projects LtddrawingMansard Detail 1 @ Existing Parapetscale @ A11/5 @ A1dwg numberPL(27)015revision-date12.12.2023 |
|---------------------------------------------------------------------|-----------------------------------------------------------------------------------------------------------------------|--------------------------------------------------------------------------------------------------------------------------------------------------------------------------|
|                                                                     | www.maithdesign.com                                                                                                   | status Planning                                                                                                                                                          |