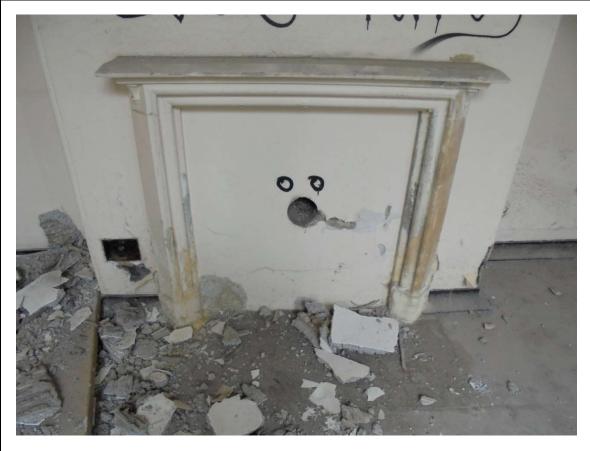

# 3.2 2<sup>nd</sup> Floor:

| Fireplace Reference: Z3.FP.02 |                                                                 |
|-------------------------------|-----------------------------------------------------------------|
| Туре:                         | Unknown as surround and mantle missing.                         |
| Location:                     | To be retained in current location.                             |
| Condition:                    | Fireplace surround and mantle missing.                          |
|                               | Inset tiles remaining.                                          |
| Repairs:                      | None.                                                           |
| Proposals:                    | To be retained and encapsulated within proposed guestroom area. |