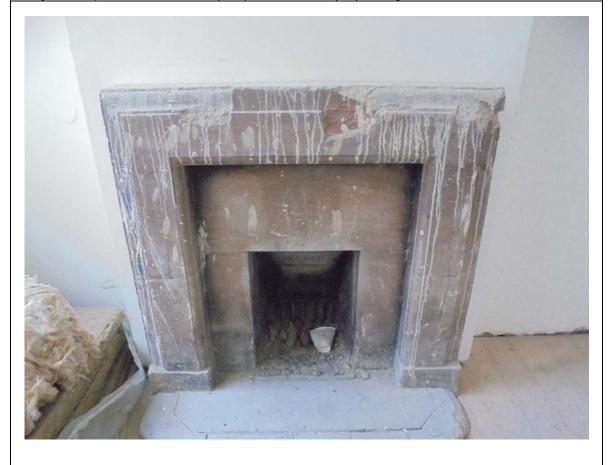

## 3.2 1st Floor:

| Fireplace Reference: Z4.FP.06 |                                                                          |
|-------------------------------|--------------------------------------------------------------------------|
| Туре:                         | Existing stone fireplace surround, mantle and hearth.                    |
| Location:                     | To be retained in current location.                                      |
| Condition:                    | Damage to mantle.                                                        |
|                               | Damage and spalling to right hand side of stone surround.                |
| Repairs:                      | Localised stone repairs to be carried out by specialist.                 |
|                               | To be cleaned down and existing paint covering removed as per specialist |
|                               | methodology.                                                             |
|                               | Existing brickwork firebox to be cleaned down and made good.             |
|                               | Existing chimney breast to be closed off.                                |
| Proposals:                    | To be retained in open position to the proposed guestroom area.          |