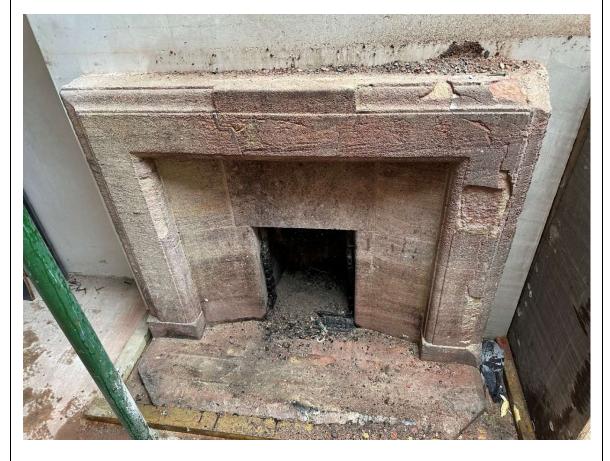

## 3.1 Ground Floor:

| Fireplace Reference: Z3.FP.01 |                                                                   |
|-------------------------------|-------------------------------------------------------------------|
| Type:                         | Existing stone fireplace surround, mantle and hearth.             |
| Location:                     | To be retained in current location.                               |
| Condition:                    | Damage to both right and left hand side of surround.              |
|                               | Spalling to right hand side of mantle.                            |
| Repairs:                      | Localised stone repairs to be carried out by specialist.          |
|                               | Existing brickwork firebox to be cleaned down and made good.      |
|                               | Existing chimney breast to be closed off.                         |
| Proposals:                    | To be retained in open position to the proposed circulation area. |