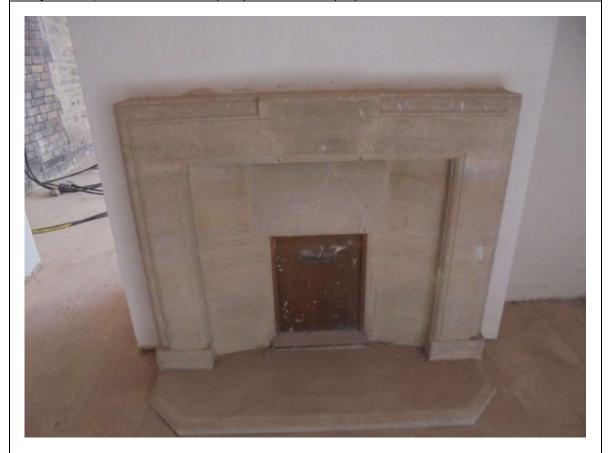

| Fireplace Reference: Z4.FP.02 |                                                                  |
|-------------------------------|------------------------------------------------------------------|
| Туре:                         | Existing stone fireplace surround, mantle and hearth.            |
| Location:                     | To be retained in current location.                              |
| Condition:                    | Minimal damage to mantle.                                        |
| Repairs:                      | Localised stone repairs to be carried out by specialist.         |
|                               | Existing brickwork firebox to be cleaned down and made good.     |
|                               | Existing chimney breast to be closed off.                        |
| Proposals:                    | To be retained in open position to the proposed restaurant area. |