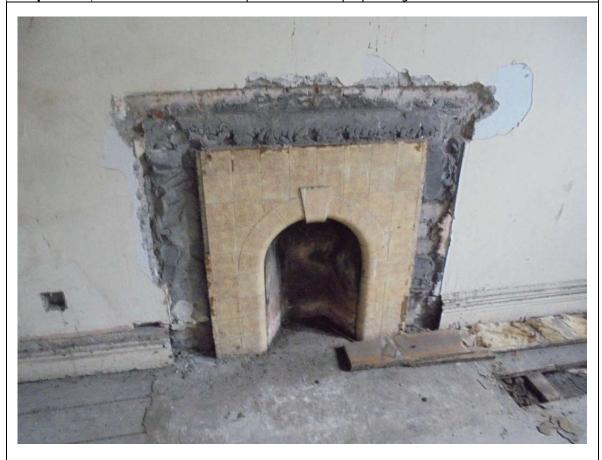

# 3.2 2<sup>nd</sup> Floor:

| Fireplace Reference: Z3.FP.02 |                                                                 |
|-------------------------------|-----------------------------------------------------------------|
| Туре:                         | Unknown as surround and mantle missing.                         |
| Location:                     | To be retained in current location.                             |
| Condition:                    | Fireplace surround and mantle missing.                          |
|                               | Inset tiles remaining.                                          |
| Repairs:                      | None.                                                           |
| Proposals:                    | To be retained and encapsulated within proposed guestroom area. |