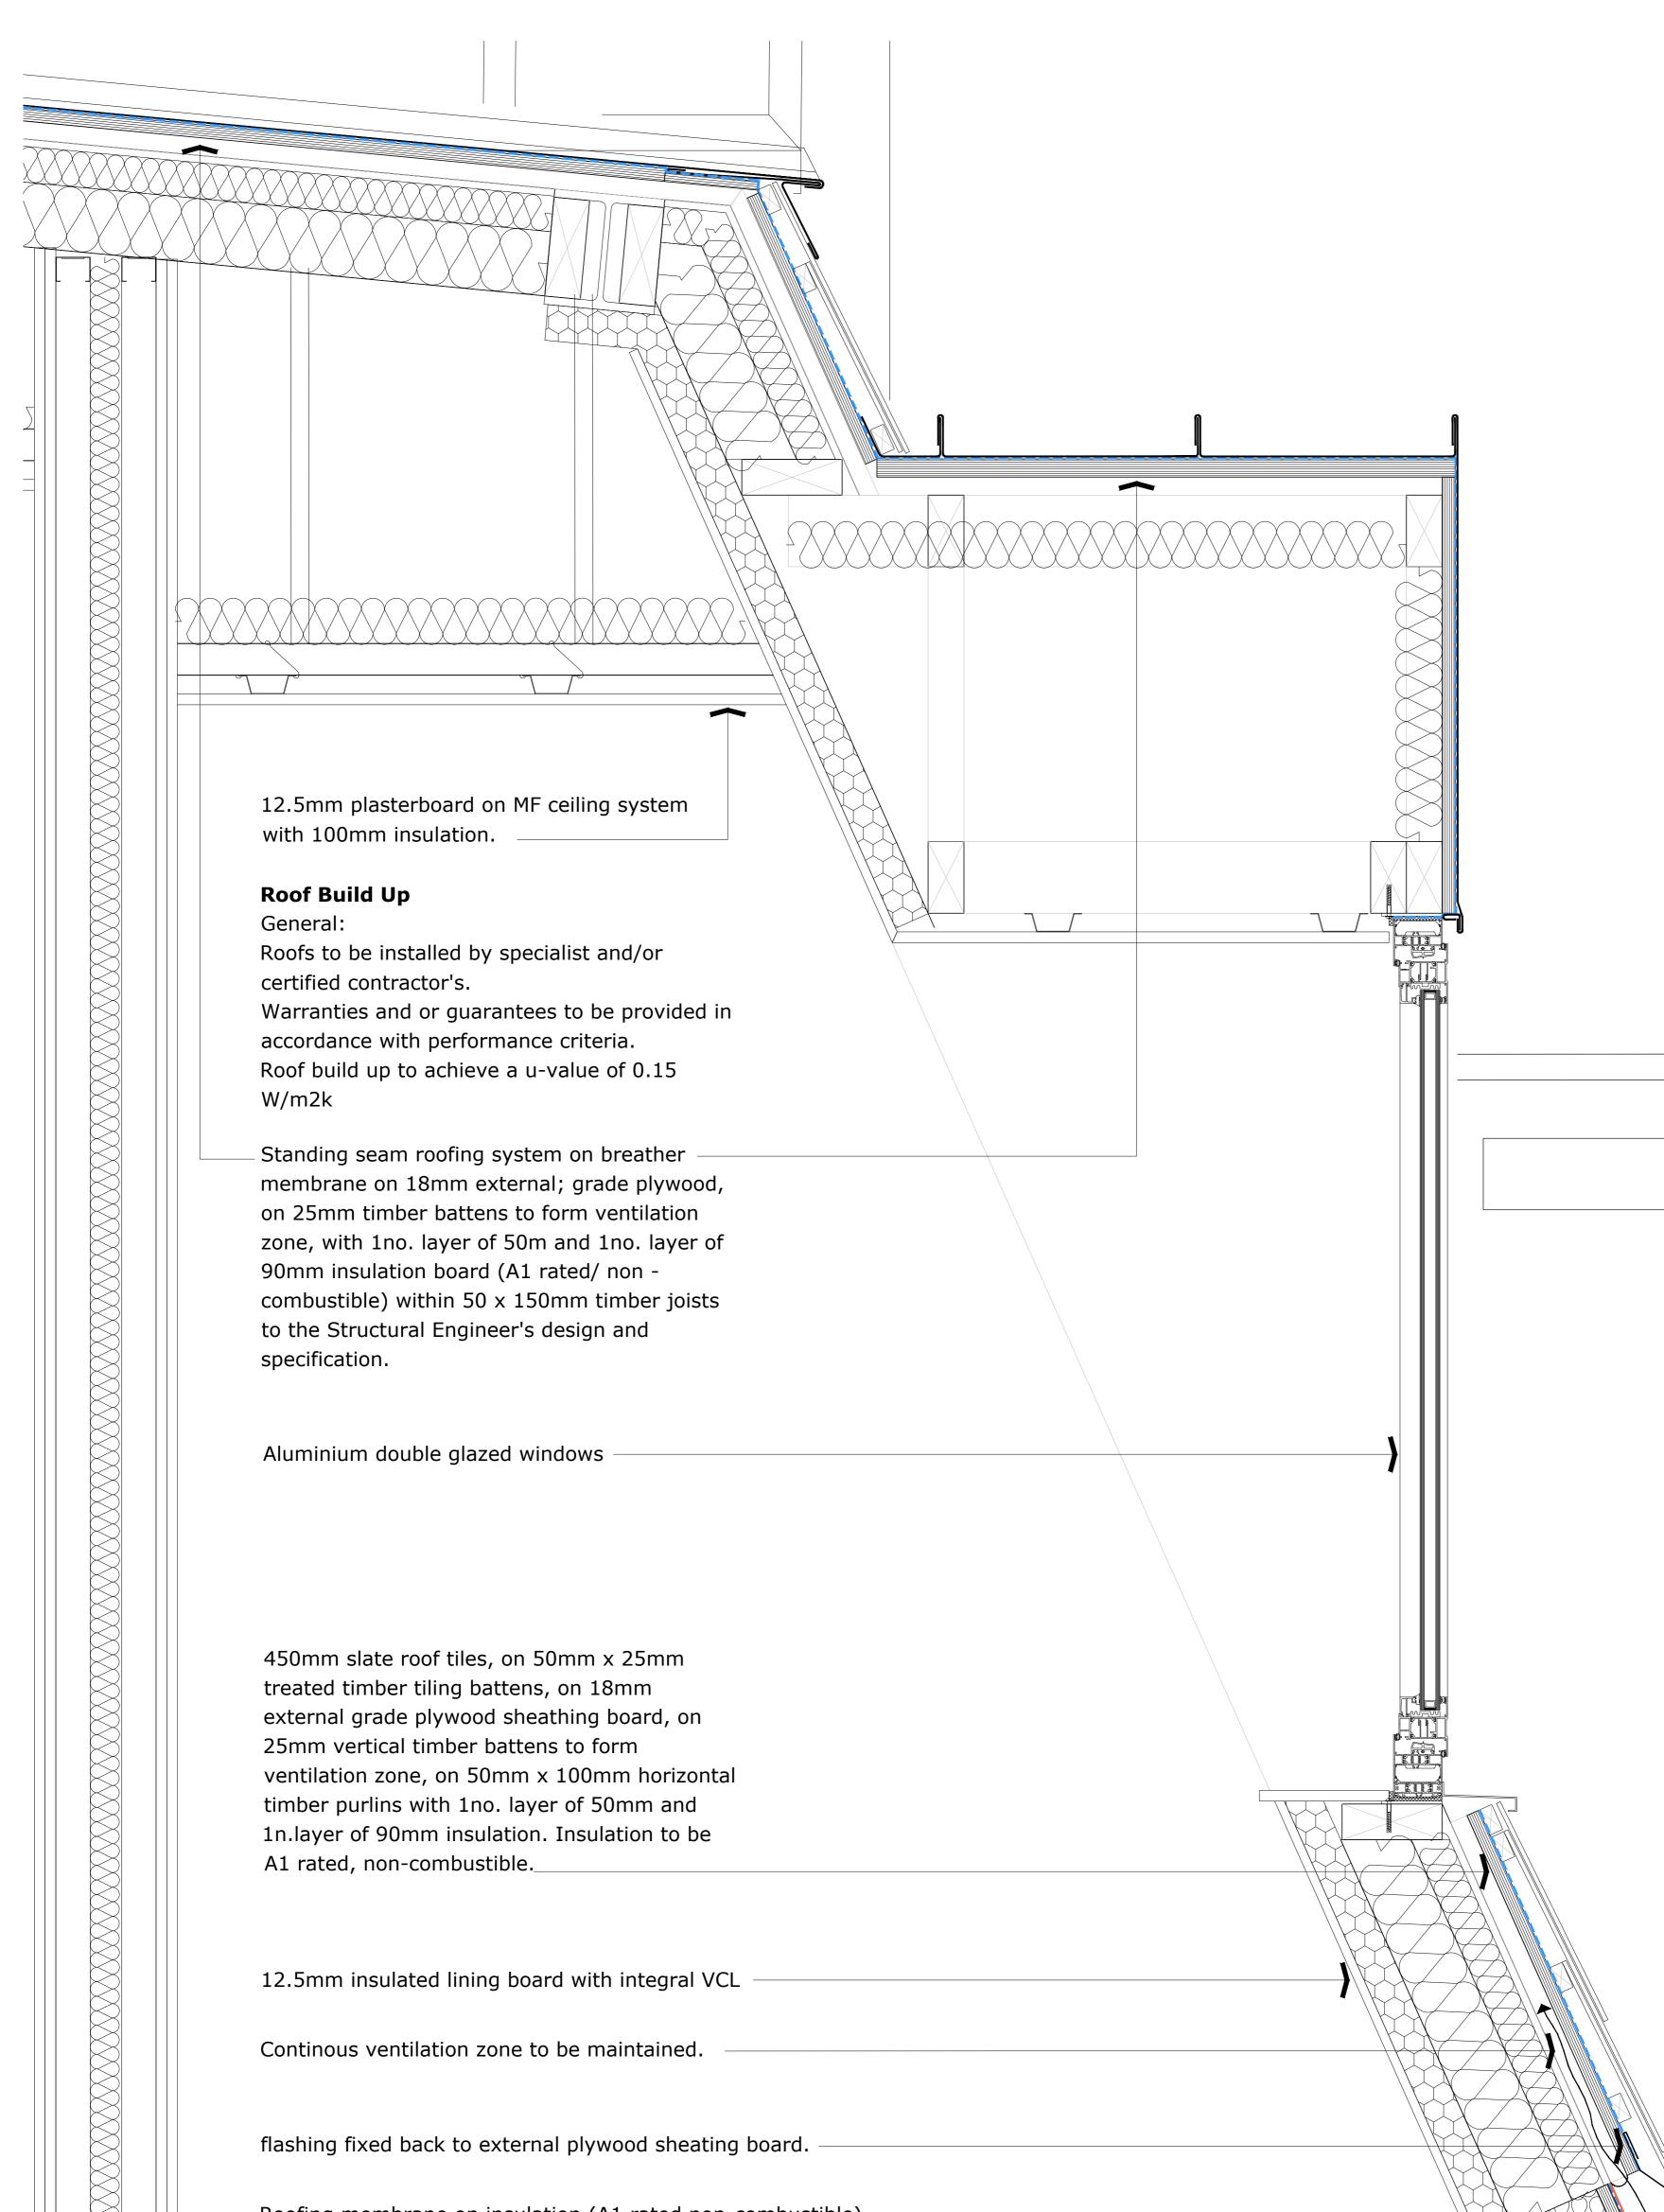

Standing seam roofing system on breather membrane on 18mm external; grade plywood, on 25mm timber battens to form ventilation zone, with 1no. layer of 50m and 1no. layer of 90mm insulation board (A1 rated/ non combustible) within 50 x 150mm timber joists to the Structural Engineer's design and specification.

Aluminium double glazed windows -

450mm slate roof tiles, on 50mm x 25mm treated timber tiling battens, on 18mm external grade plywood sheathing board, on 25mm vertical timber battens to form ventilation zone, on 50mm x 100mm horizontal timber purlins with 1no. layer of 50mm and 1n.layer of 90mm insulation. Insulation to be A1 rated, non-combustible.\_

12.5mm insulated lining board with integral VCL -

Continous ventilation zone to be maintained.

flashing fixed back to external plywood sheating board. -

Roofing membrane on insulation (A1 rated non-combustible) on VCL, on existing structural substrate.