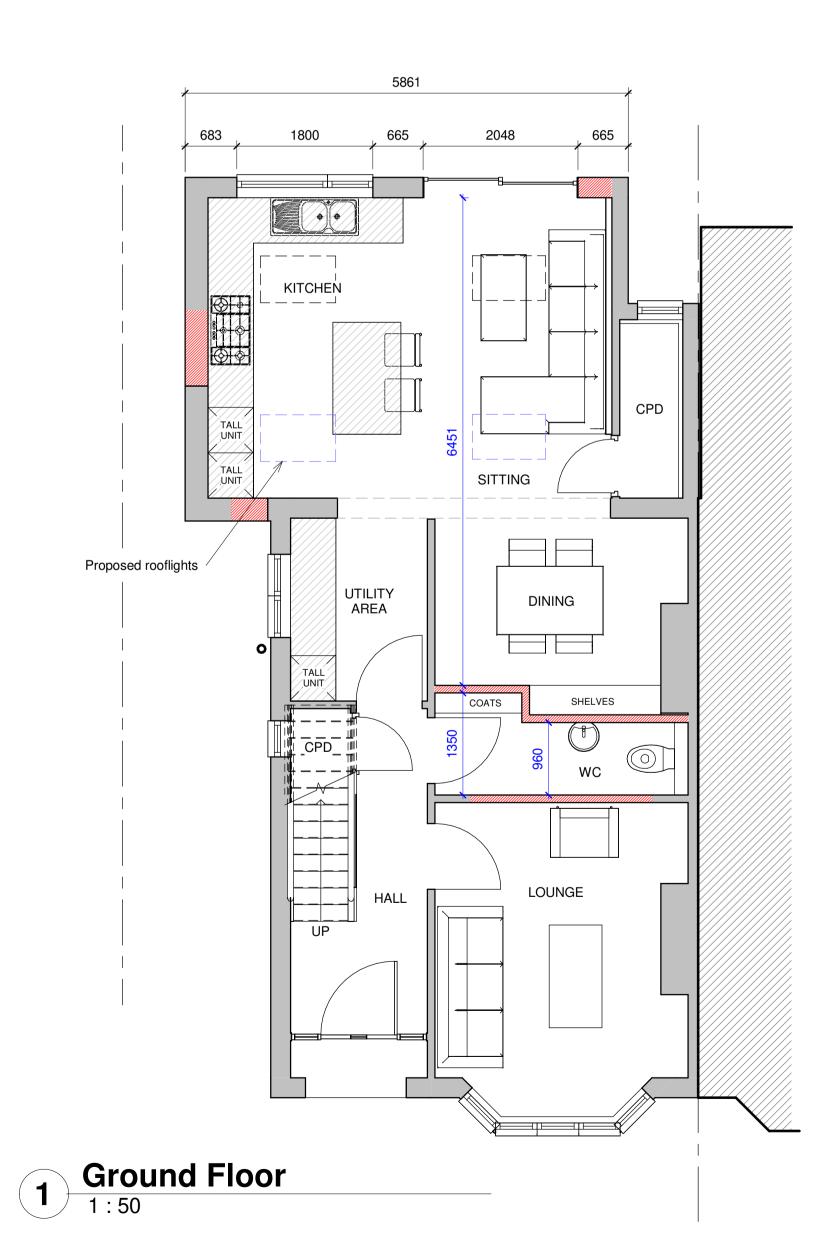

## PROPOSED NEW ROOF OVER EXISTING EXTENSION

TITL

## 17 BALDWIN ROAD, KIDDERMINSTER

CLIENT

MR. B. CALDWELL

| DRAWN BY                     | CHECKED BY |  | DATE 06/03/2024 |  |
|------------------------------|------------|--|-----------------|--|
| SCALE (@ A1)<br>As indicated |            |  |                 |  |
| DRAWING NUMBER               |            |  | REV             |  |
| 4522-02A1                    |            |  |                 |  |