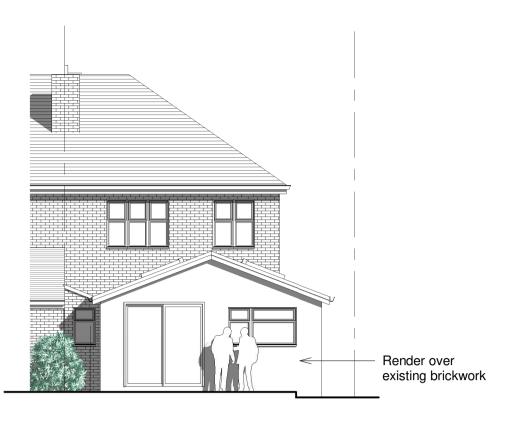

## PROPOSED NEW ROOF OVER EXISTING EXTENSION

TITL

## 17 BALDWIN ROAD, KIDDERMINSTER

CLIENT

MR. B. CALDWELL

| DRAWN BY                     | CHECKED BY |  | DATE 06/03/2024 |  |
|------------------------------|------------|--|-----------------|--|
| SCALE (@ A1)<br>As indicated |            |  |                 |  |
| DRAWING NUMBER               |            |  | REV             |  |
| 4522-02A1                    |            |  |                 |  |