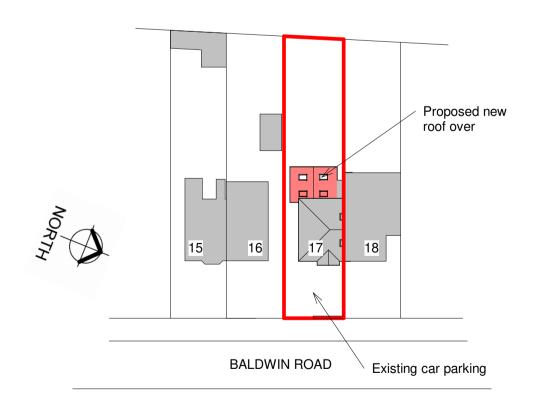

## PROPOSED NEW ROOF OVER EXISTING EXTENSION

TITL

## 17 BALDWIN ROAD, KIDDERMINSTER

CLIENT

MR. B. CALDWELL

| DRAWN BY                     | CHECKED BY |  | DATE 06/03/2024 |  |
|------------------------------|------------|--|-----------------|--|
| SCALE (@ A1)<br>As indicated |            |  |                 |  |
| DRAWING NUMBER               |            |  | REV             |  |
| 4522-02A1                    |            |  |                 |  |