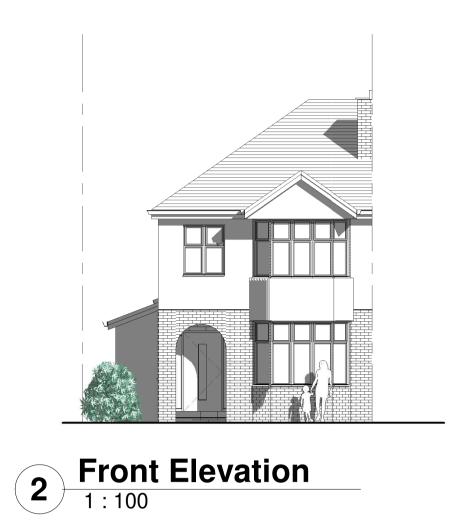

## PROPOSED NEW ROOF OVER EXISTING EXTENSION

TITL

## 17 BALDWIN ROAD, KIDDERMINSTER

CLIENT

MR. B. CALDWELL

| DRAWN BY                     | CHECKED BY |  | DATE 06/03/2024 |  |
|------------------------------|------------|--|-----------------|--|
| SCALE (@ A1)<br>As indicated |            |  |                 |  |
| DRAWING NUMBER               |            |  | REV             |  |
| 4522-02A1                    |            |  |                 |  |