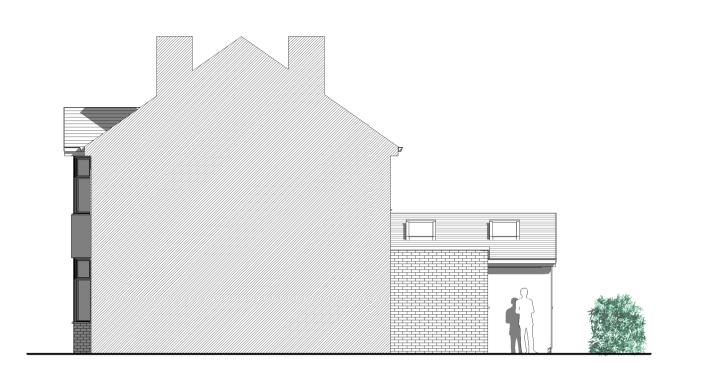

## PROPOSED NEW ROOF OVER EXISTING EXTENSION

TITL

## 17 BALDWIN ROAD, KIDDERMINSTER

CLIENT

MR. B. CALDWELL

| DRAWN BY                     | CHECKED BY |  | DATE 06/03/2024 |  |
|------------------------------|------------|--|-----------------|--|
| SCALE (@ A1)<br>As indicated |            |  |                 |  |
| DRAWING NUMBER               |            |  | REV             |  |
| 4522-02A1                    |            |  |                 |  |