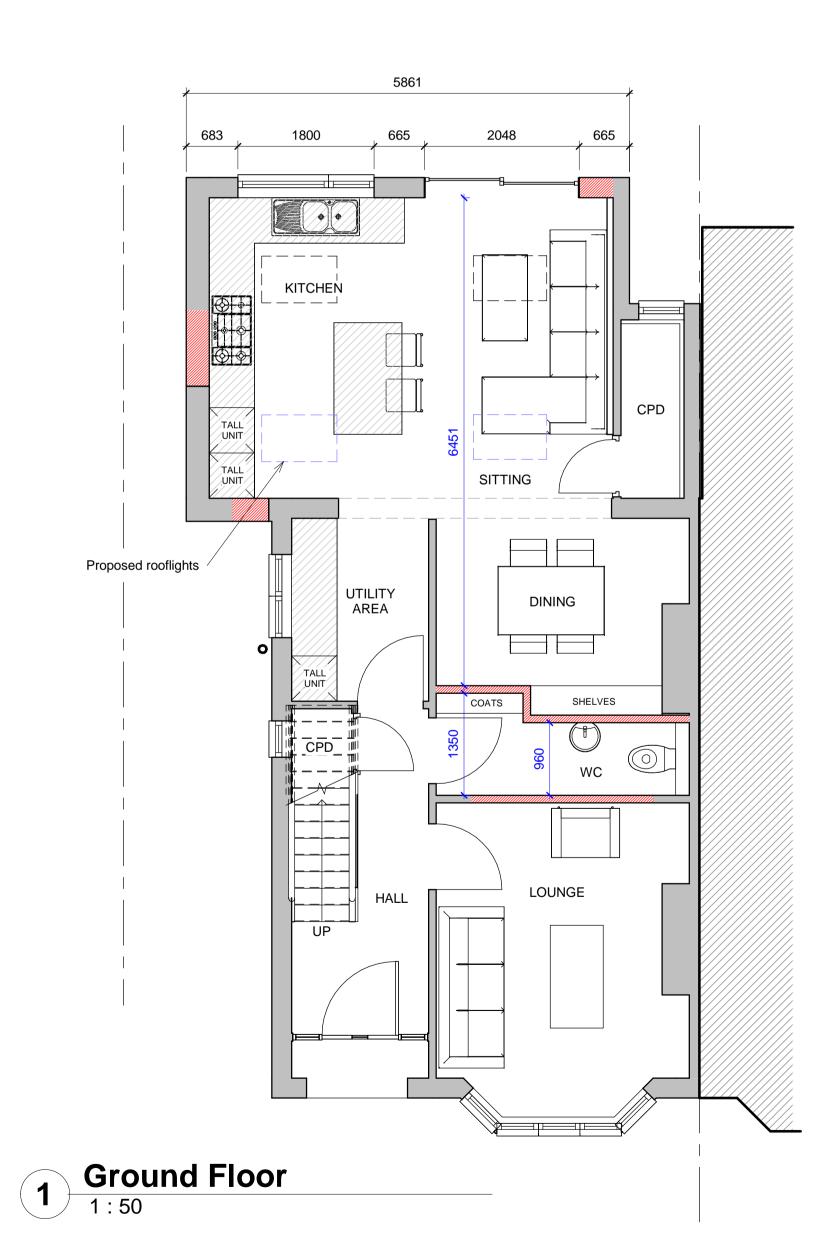

## PROPOSED NEW ROOF OVER EXISTING EXTENSION

TITI

## 17 BALDWIN ROAD, KIDDERMINSTER

CLIEN

MR. B. CALDWELL

| DRAWN BY CHECKE              |    | ED BY DATE |         |      |
|------------------------------|----|------------|---------|------|
| JG                           | SG |            | 06/03/2 | 2024 |
| SCALE (@ A1)<br>As indicated |    |            |         |      |
| DRAWING NUMBER               |    |            |         |      |
| 4522-02B                     |    |            |         |      |