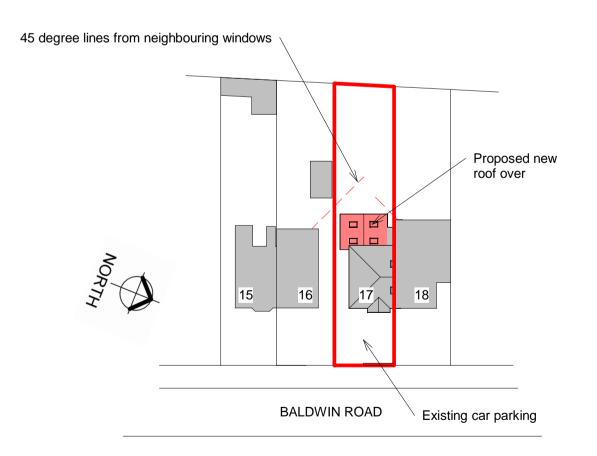

## PROPOSED NEW ROOF OVER EXISTING EXTENSION

TITI

## 17 BALDWIN ROAD, KIDDERMINSTER

CLIEN

MR. B. CALDWELL

| DRAWN BY CHECKE              |    | ED BY DATE |         |      |
|------------------------------|----|------------|---------|------|
| JG                           | SG |            | 06/03/2 | 2024 |
| SCALE (@ A1)<br>As indicated |    |            |         |      |
| DRAWING NUMBER               |    |            |         |      |
| 4522-02B                     |    |            |         |      |