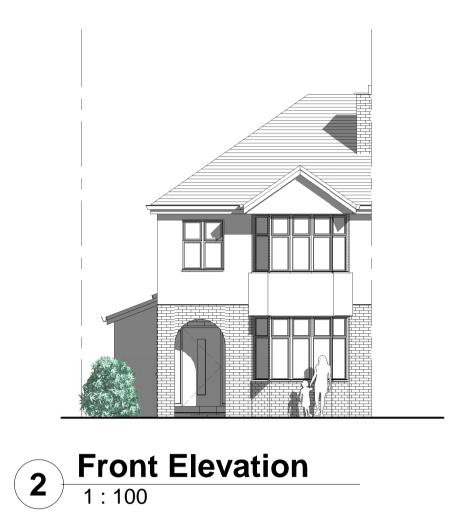

## PROPOSED NEW ROOF OVER EXISTING EXTENSION

TITI

## 17 BALDWIN ROAD, KIDDERMINSTER

CLIEN

MR. B. CALDWELL

| DRAWN BY CHECKE              |    | ED BY DATE |         |      |
|------------------------------|----|------------|---------|------|
| JG                           | SG |            | 06/03/2 | 2024 |
| SCALE (@ A1)<br>As indicated |    |            |         |      |
| DRAWING NUMBER               |    |            |         |      |
| 4522-02B                     |    |            |         |      |