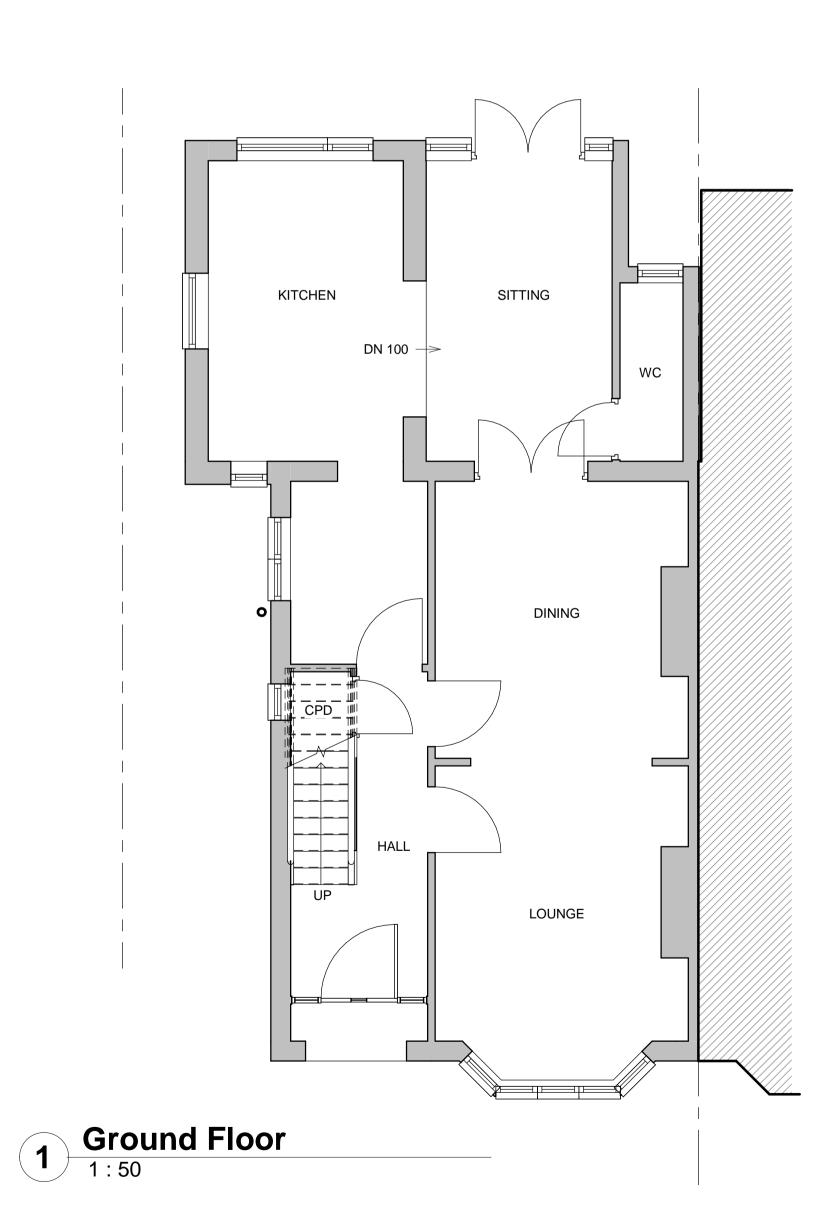

PROJECT

SURVEY AS EXISTING

TITLI

17 BALDWIN ROAD, KIDDERMINSTER

CLIEN

MR. B. CALDWELL

| JG                        | SG  | ED BY | 06/03/ | 2024 |
|---------------------------|-----|-------|--------|------|
| SCALE (@ A1) As indicated | '   |       |        |      |
| DRAWING NUM               | REV |       |        |      |
| 4522-01                   |     |       |        |      |