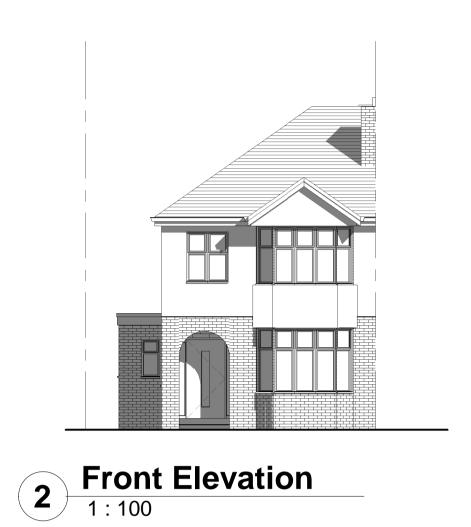

PROJECT

SURVEY AS EXISTING

TITLI

17 BALDWIN ROAD, KIDDERMINSTER

CLIEN

MR. B. CALDWELL

| JG                        | SG  | ED BY | 06/03/ | 2024 |
|---------------------------|-----|-------|--------|------|
| SCALE (@ A1) As indicated | '   |       |        |      |
| DRAWING NUM               | REV |       |        |      |
| 4522-01                   |     |       |        |      |