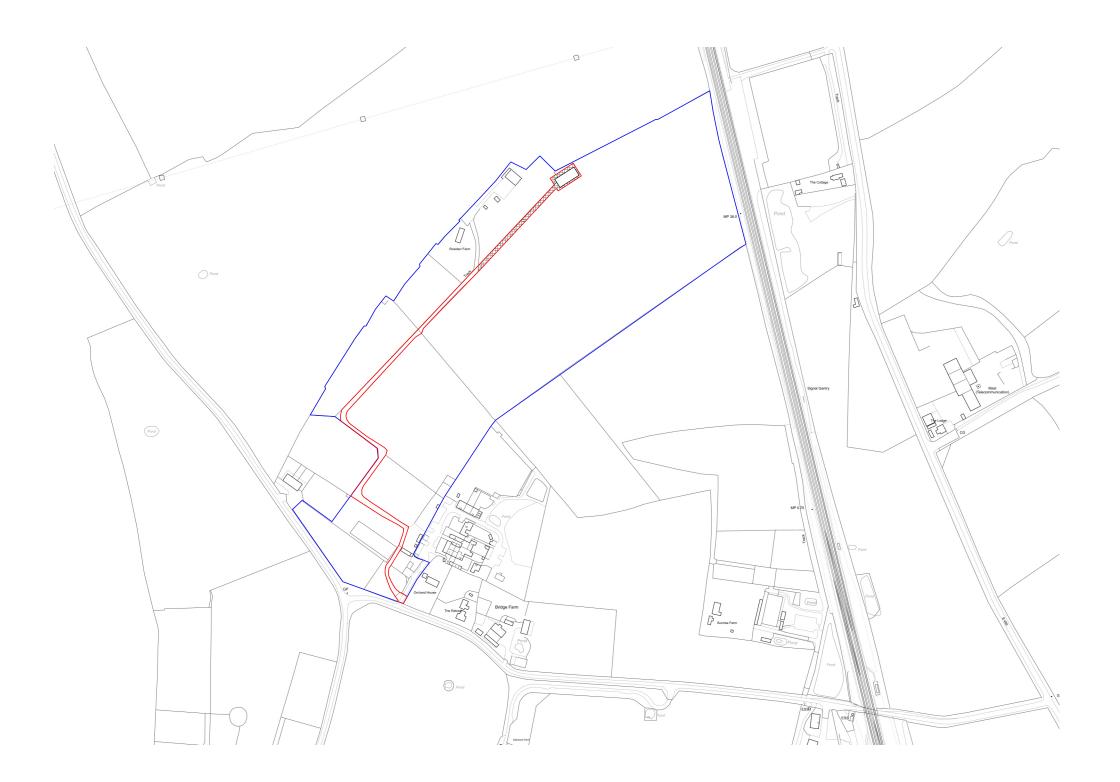

## Bluestone Planning

13 THE BLACK BARN MANOR FARM MANOR ROAD WANTAGE OXON OX12 8NE

T: 01235 766 825

E: admin@bluestoneplanning.co.uk W: www.bluestoneplanning.co.uk

**CLIENT** 

**BEVERLEY JAMES** 

**PROJECT** 

ROWDEN FARM, LEDBURN LEIGHTON BUZZARD, LU7 OQD

DRAWN BY AB

**ISSUE DATE** 15.03.2024

**DESCRIPTION**LOCATION PLAN

**DWG NO. REV** 717/0324/HW 001

Not for construction. Please do not scale from this drawing unless for planning purposes. All contractors, sub-contractors and suppliers are advised to check relevant dimensions and levels on site prior to the commencement of work.

The drawing is copyright and may not be reproduced in any part of form without the written consent of Bluestone Planning LLP.

OS license no. 100051806

SCALE BAR 1:5000 PAPER SIZE: A3