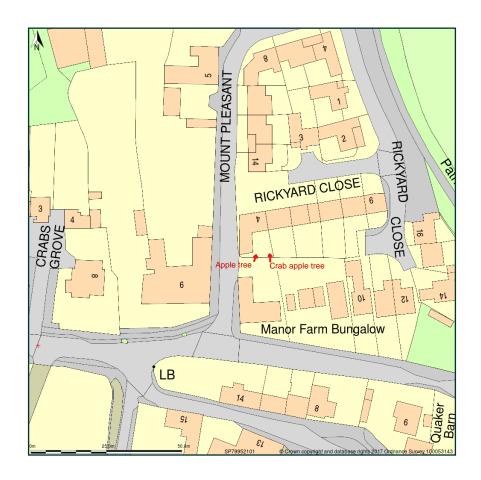

## 4 Rickyard Close Whitchurch Buckinghamshire HP22 4NX

Site Plan shows area bounded by: 479885.42, 220944.76 480026.84, 221086.18 (at a scale of 1:1250), OSGridRef: SP79952101. The representation of a road, track or path is no evidence of a right of way. The representation of features as lines is no evidence of a property boundary.