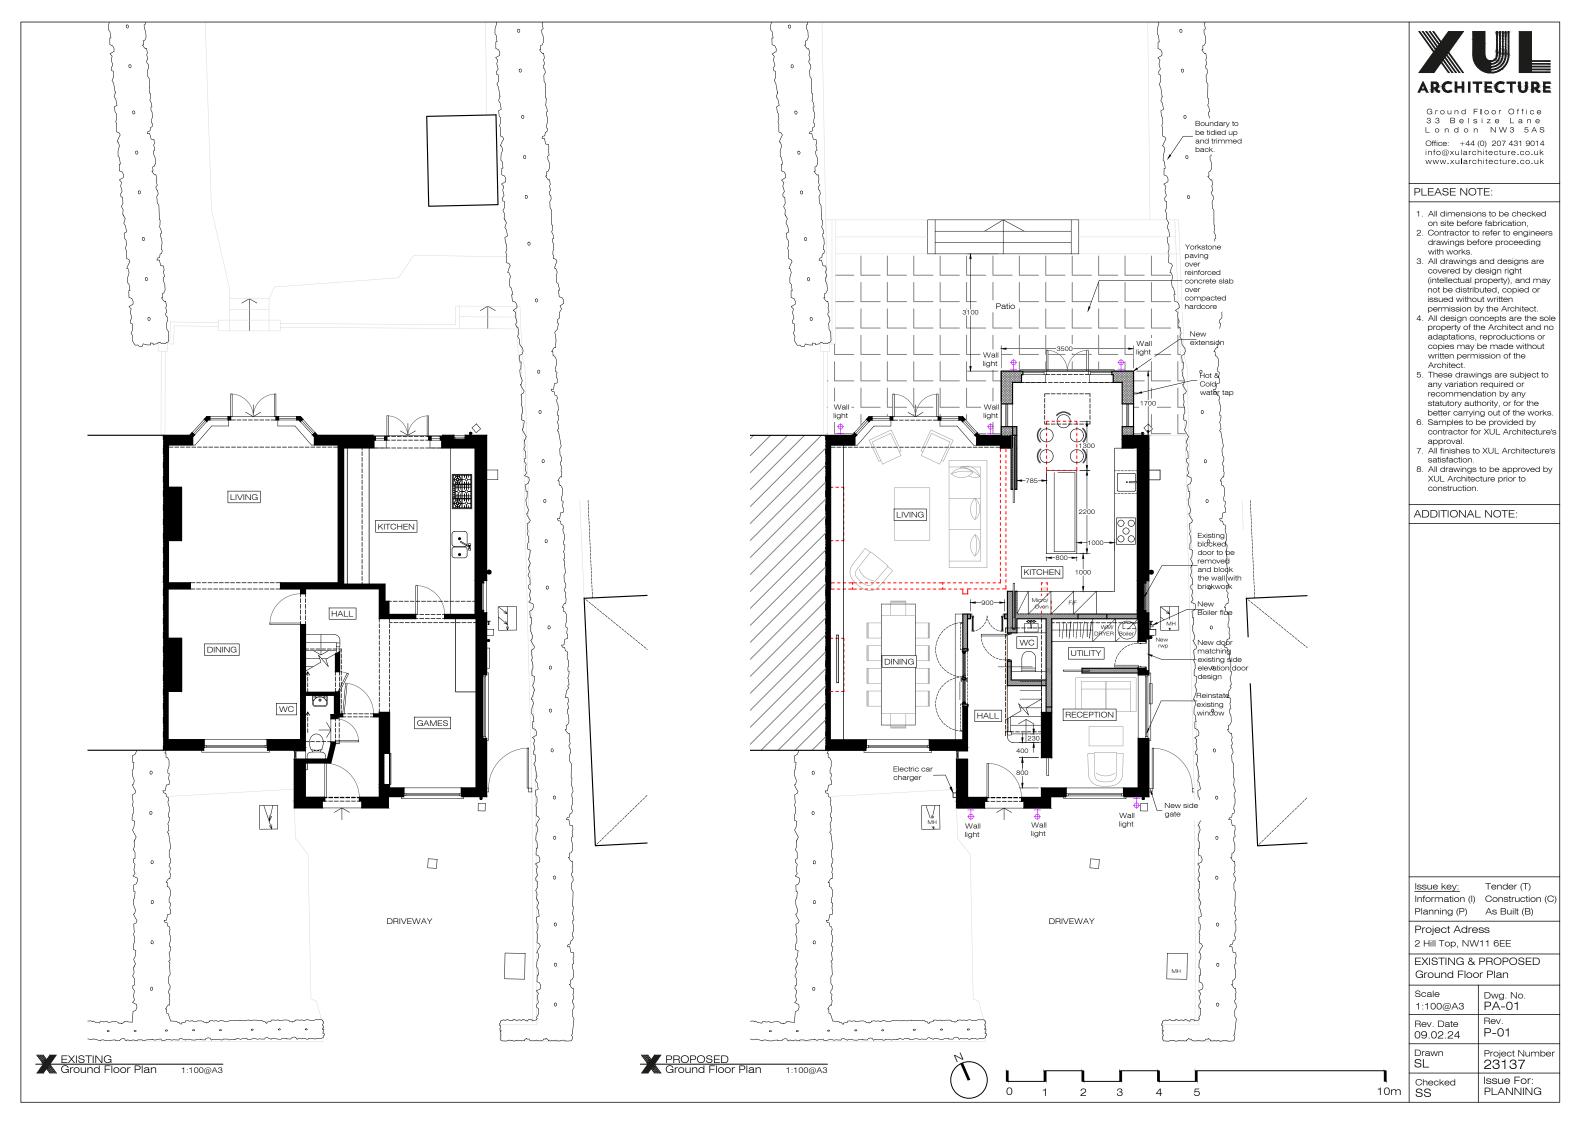

## ADDITIONAL NOTE:

Issue key:

Tender (T) Information (I) Construction (C) Planning (P) As Built (B)

Project Adress 2 Hill Top, NW11 6EE

EXISTING & PROPOSED First & Second Floor Plan

|     | Scale<br>1:100@A3  | Dwg. No.<br>PA-02      |
|-----|--------------------|------------------------|
|     | Rev. Date 09.02.24 | Rev.<br>P-01           |
| _   | Drawn<br>SL        | Project Number 23137   |
| 10m | Checked<br>SS      | Issue For:<br>PLANNING |