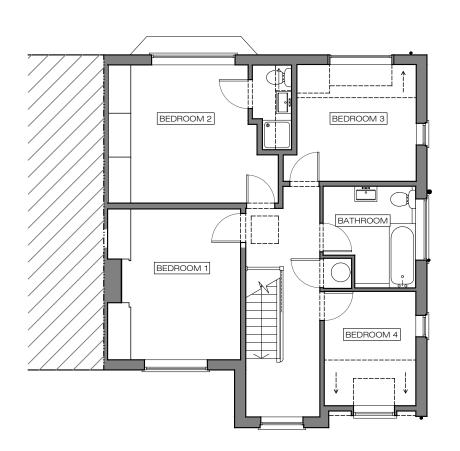

EXISTING
First Floor Plan

Ground Floor Office 33 Belsize Lane London NW3 5AS

Office: +44 (0) 207 431 9014 info@xularchitecture.co.uk www.xularchitecture.co.uk

## ADDITIONAL NOTE:

Issue key:

Tender (T) Information (I) Construction (C) Planning (P) As Built (B)

Project Adress 2 Hill Top, NW11 6EE

EXISTING & PROPOSED First & Second Floor Plan

|     | Scale<br>1:100@A3  | Dwg. No.<br>PA-02      |
|-----|--------------------|------------------------|
|     | Rev. Date 09.02.24 | Rev.<br>P-01           |
| _   | Drawn<br>SL        | Project Number 23137   |
| 10m | Checked<br>SS      | Issue For:<br>PLANNING |