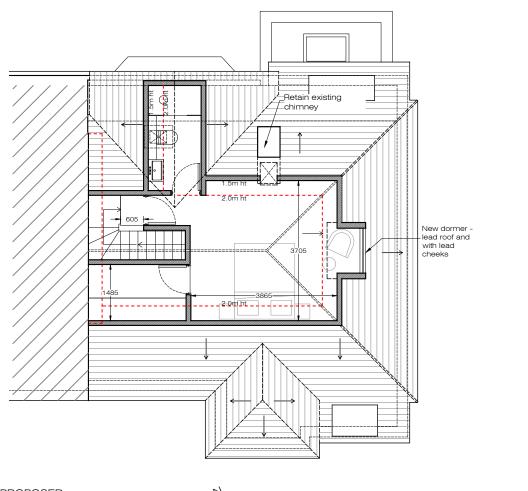

## ADDITIONAL NOTE:

Issue key: Tender (T) Information (I) Construction (C) Planning (P) As Built (B)

Project Adress 2 Hill Top, NW11 6EE

EXISTING & PROPOSED

Roof Plan & Section AA

| Scale       | Dwg. No.                                     |
|-------------|----------------------------------------------|
| 1:100@A3    | PA-03                                        |
| Rev. Date   | Rev.                                         |
| 17.01.24    | P-00                                         |
| Orawn<br>SL | Project Number 23137                         |
| Checked     | Issue For:                                   |
| SS          | PLANNING                                     |
|             | 1:100@A3 Rev. Date 17.01.24 Drawn SL Checked |