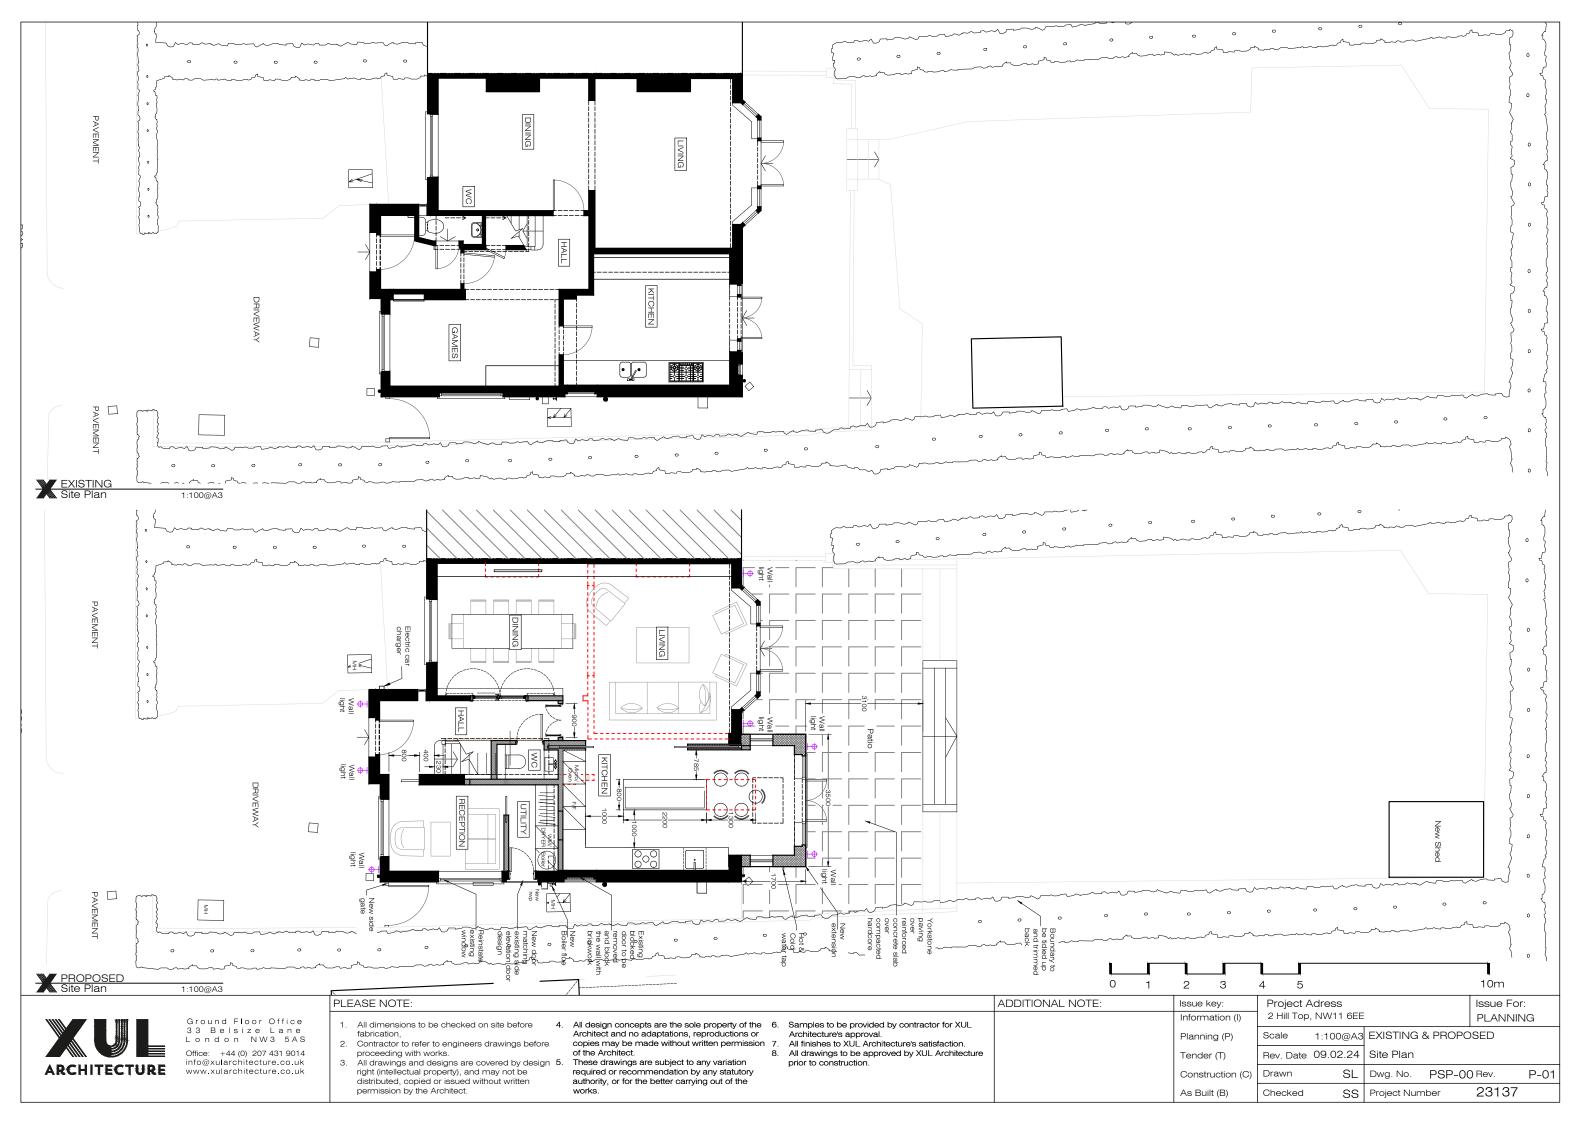

## ADDITIONAL NOTE:

Issue key:

Tender (T) Information (I) Construction (C) Planning (P) As Built (B)

Project Adress 2 Hill Top, NW11 6EE

EXISTING & PROPOSED First & Second Floor Plan

|     | Scale<br>1:100@A3  | Dwg. No.<br>PA-02      |
|-----|--------------------|------------------------|
|     | Rev. Date 09.02.24 | Rev.<br>P-01           |
| _   | Drawn<br>SL        | Project Number 23137   |
| 10m | Checked<br>SS      | Issue For:<br>PLANNING |