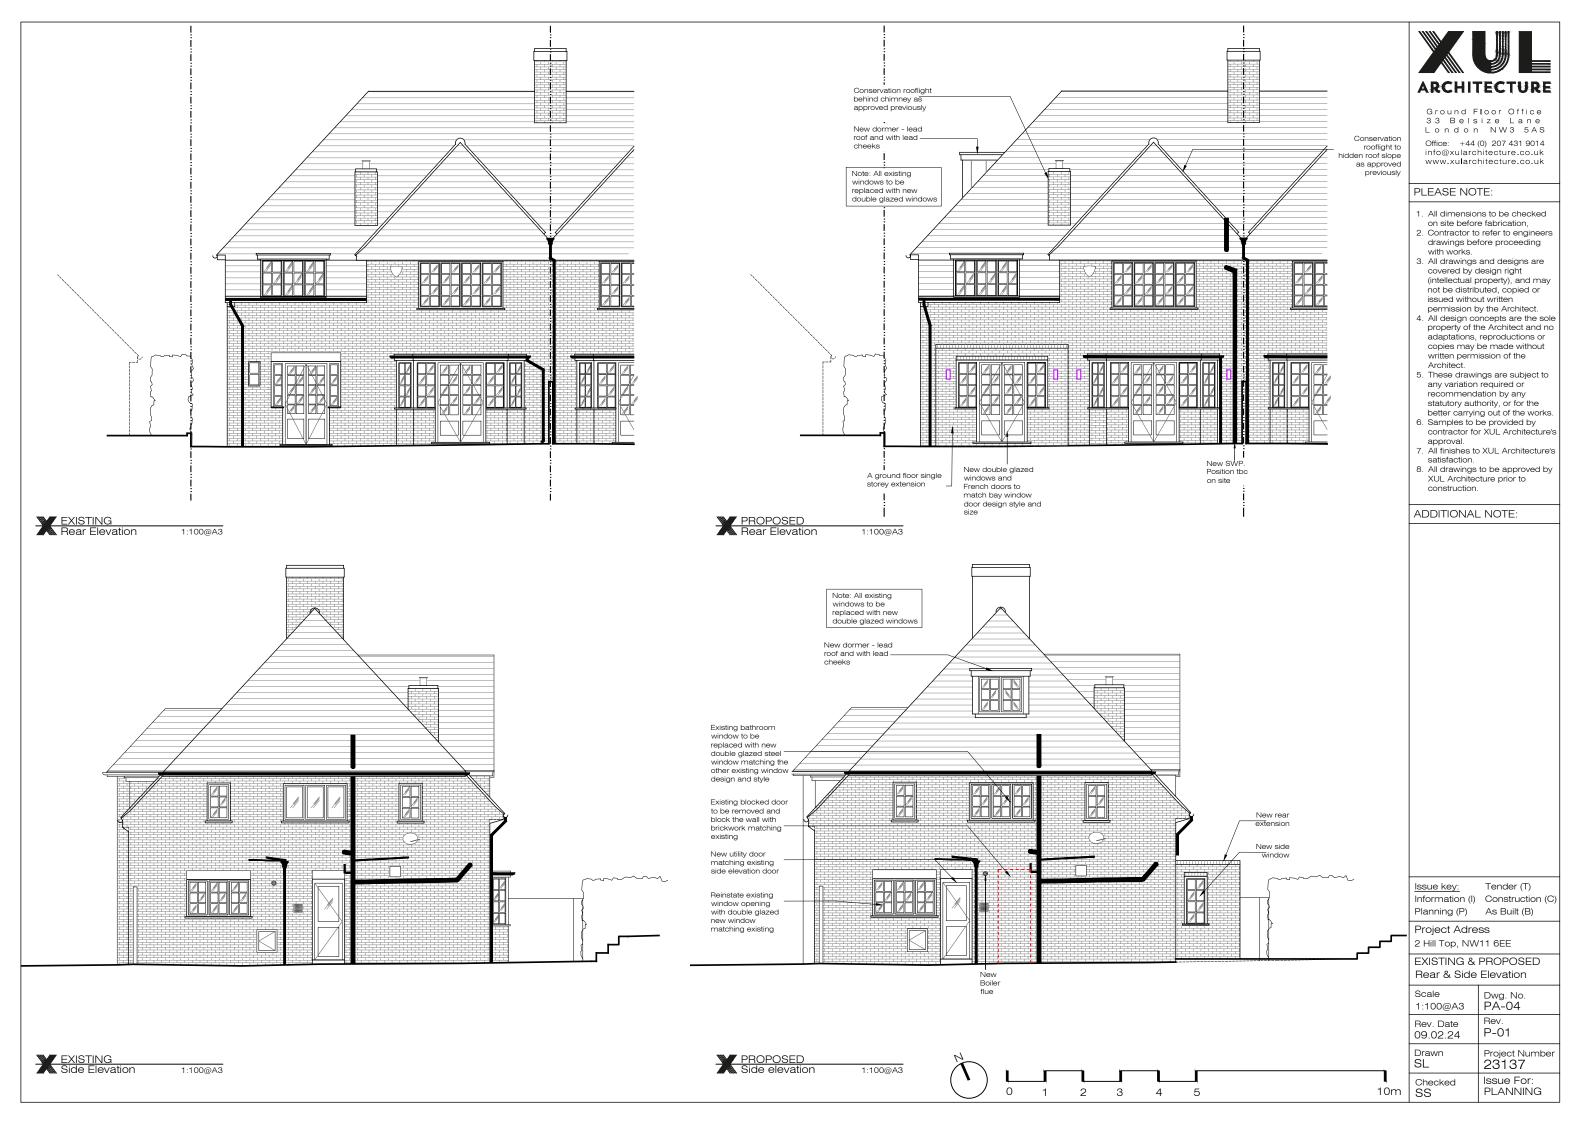

ed by XUL Architecture prior to construction.

## ADDITIONAL NOTE:

Issue key: Tender (T) Information (I) Construction (C) Planning (P) As Built (B)

Project Adress 2 Hill Top, NW11 6EE

EXISTING & PROPOSED

Roof Plan & Section AA

| Scale       | Dwg. No.                                     |
|-------------|----------------------------------------------|
| 1:100@A3    | PA-03                                        |
| Rev. Date   | Rev.                                         |
| 17.01.24    | P-00                                         |
| Orawn<br>SL | Project Number 23137                         |
| Checked     | Issue For:                                   |
| SS          | PLANNING                                     |
|             | 1:100@A3 Rev. Date 17.01.24 Drawn SL Checked |