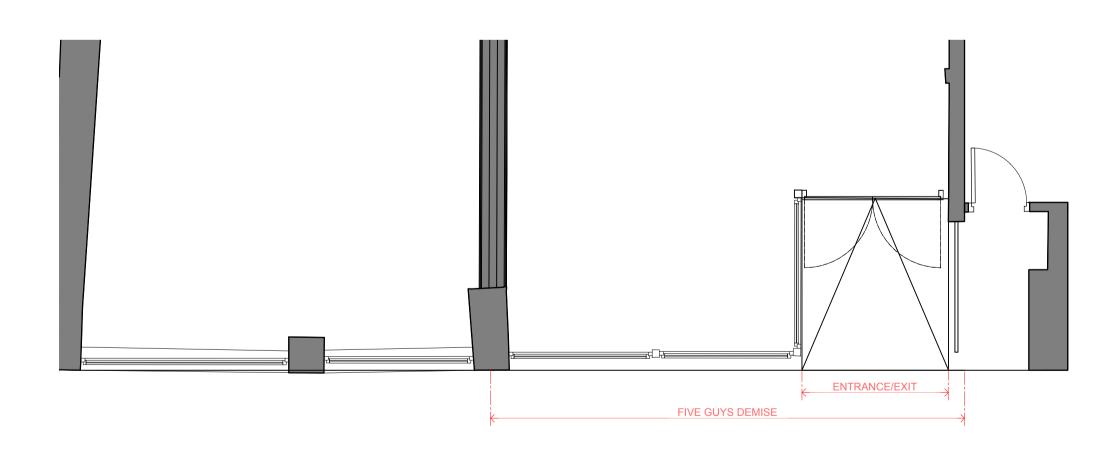

O1 SHOPFRONT ELEVATIONS SCALE 1:50 @ A1

02 PLAN SCALE 1:50 @ A1

Blacksheep FIVE GUYS A SCALE ADJUSTED TO 1/50 19/03/24 FD SC BARNET
HIGH STREET 144-146
EN55XP This drawing is to be read in conjunction with specifications, scheduled and drawings issued by Blacksheep. All dimensions to be checked on site prior to the commencement of manufacture. ROD drawings to be issued for Blacksheep comment. 135 Curtain Road, 5th Floor, London EC2A 3BX +44 (0) 20 7713 7413 → blacksheep.uk.com Samples of all finishes are to be sent to Blacksheep for approval. All discrepancies and omissions on site must be reported to designer for their comment or approval prior to the EXISTING BUILDING ELEVATIONS commencement of work. All electrical, lighting, HVAC and plumbing issues to be referred to engineer's drawings prior the commencement of work. The designs are subject to approval by statutory authorities and any necessary alterations should be made if required to comply with statutory requirements. Drawing No. Drawn By Checked By FIV341-P401 07/03/24 1:50 @ A1 FD