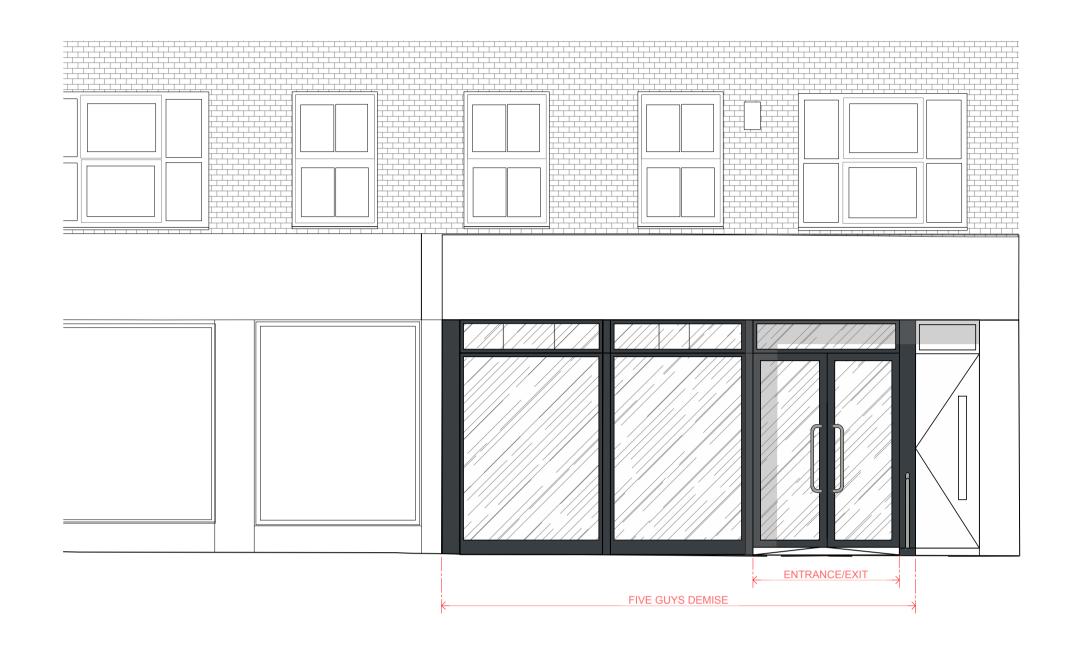

O1 SHOPFRONT ELEVATIONS SCALE 1:50 @ A1

02 PLAN SCALE 1:50 @ A1

Blacksheep FIVE GUYS A SCALE ADJUSTED TO 1/50 19/03/24 FD SC BARNET
HIGH STREET 144-146
EN55XP This drawing is to be read in conjunction with specifications, scheduled and drawings issued by Blacksheep. All dimensions to be checked on site prior to the commencement of manufacture. ROD drawings to be issued for Blacksheep comment. 135 Curtain Road, 5th Floor, London EC2A 3BX +44 (0) 20 7713 7413 → blacksheep.uk.com Samples of all finishes are to be sent to Blacksheep for approval. All discrepancies and omissions on site must be reported to designer for their comment or approval prior to the EXISTING BUILDING ELEVATIONS commencement of work. All electrical, lighting, HVAC and plumbing issues to be referred to engineer's drawings prior the commencement of work. The designs are subject to approval by statutory authorities and any necessary alterations should be made if required to comply with statutory requirements. Drawing No. Drawn By Checked By FIV341-P401 07/03/24 1:50 @ A1 FD