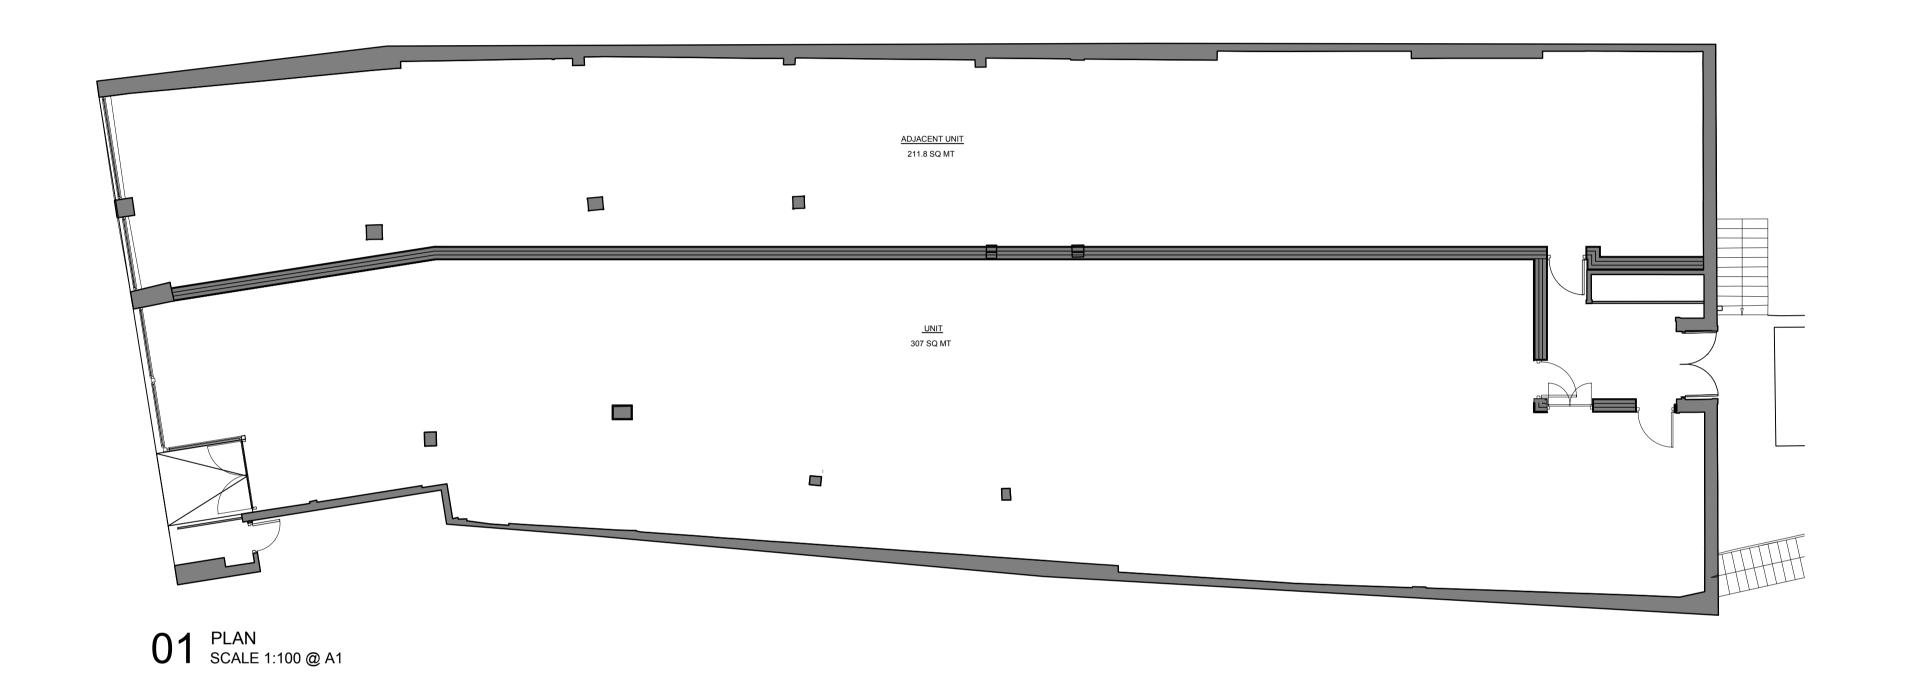

A SCALE ADJUSTED TO 1/100

19/03/24 FD SC

Drawn Checked Location Plan (NTS)

135 Curtain Road, 5th Floor, London EC2A 3BX +44 (0) 20 7713 7413 → blacksheep.uk.com Drawing

BARNET
HIGH STREET 144-146
EN55XP

EXISTING FLOOR PLAN

Drawing No. Drawn By Checked By 07/03/24 FIV341-P201 1:100 @ A1 A FD SC