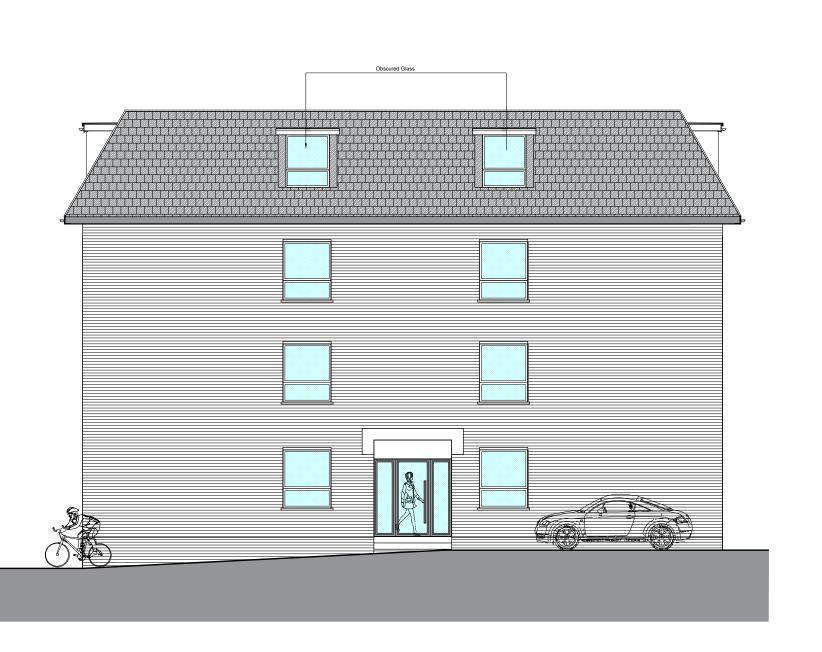

ELEVATIONS PROPOSED

new secured new metal new metal secured gate pedestrian gate FRONT ELEVATION **PROPOSED** 

NEW IMACE

Marwood Court, Gruneisen Rd, London N3 1LT

PROPOSED ELEVATIONS

Drawing

ISSUE DATE SCALE 01.2024 1:100@A1